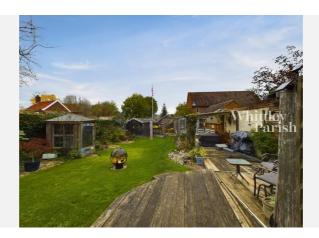

lowing demolition of rear canopy and decking) Alterations to doors and windows as per schedule of works.

#### Reference - DC/23/00543

**Decision:** Refused

Date: 03rd February 2023

#### **Description:**

Application for Listed Building Consent - Erection of single storey rear extension and removal of section of roof and replace with shallower lean-to roof (following demolition of rear canopy and decking) Alterations to windows and doors and other internal works as per schedule of works.

#### Reference - DC/22/04078

**Decision:** Decided

Date: 15th August 2022

#### **Description:**

Notification of Works to Trees in a Conservation Area - Reduce crown of 1No. Plum (T1) by 1/3.

# Gallery **Photos**





















## Gallery **Photos**



















# Gallery **Photos**









## THE STREET, DISS, IP22



## Area **Schools**





|          |                                                                                                                             | Nursery | Primary                 | Secondary | College | Private |
|----------|-----------------------------------------------------------------------------------------------------------------------------|---------|-------------------------|-----------|---------|---------|
| 1        | St Botolph's Church of England Voluntary Controlled Primary<br>School<br>Ofsted Rating: Good   Pupils: 177   Distance:0.41  |         | $\checkmark$            |           |         |         |
| 2        | Wortham Primary School Ofsted Rating: Outstanding   Pupils: 102   Distance:2.51