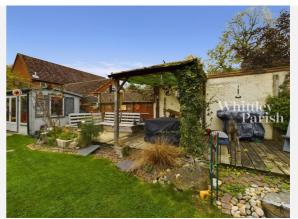

removal of section of roof and replace with shallower lean-to roof (following demolition of rear canopy and decking) Alterations to doors and windows as per schedule of works.

#### Reference - DC/23/00543

**Decision:** Refused

Date: 03rd February 2023

#### **Description:**

Application for Listed Building Consent - Erection of single storey rear extension and removal of section of roof and replace with shallower lean-to roof (following demolition of rear canopy and decking) Alterations to windows and doors and other internal works as per schedule of works.

#### Reference - DC/22/04078

**Decision:** Decided

Date: 15th August 2022

#### **Description:**

Notification of Works to Trees in a Conservation Area - Reduce crown of 1No. Plum (T1) by 1/3.

# Gallery **Photos**





















## Gallery **Photos**



















# Gallery **Photos**









## THE STREET, DISS, IP22



## Area **Schools**





|          |                                                                                                                             | Nursery | Primary                 | Secondary | College | Private |
|----------|-----------------------------------------------------------------------------------------------------------------------------|---------|-------------------------|-----------|---------|---------|
| 1        | St Botolph's Church of England Voluntary Controlled Primary<br>School<br>Ofsted Rating: Good   Pupils: 177   Distance:0.41  |         | $\checkmark$            |           |         |         |
| 2        | Wortham Primary School Ofsted Ratin