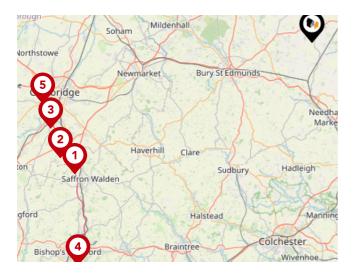

### Trunk Roads/Motorways

| Pin | Name    | Distance    |  |
|-----|---------|-------------|--|
| 1   | M11 J9  | 39.42 miles |  |
| 2   | M11 J10 | 40.15 miles |  |
| 3   | M11 J11 | 39.94 miles |  |
| 4   | M11 J8  | 47.01 miles |  |
| 5   | M11 J13 | 40.01 miles |  |