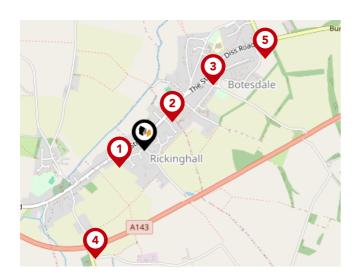

### Bus Stops/Stations

| Pin | Name               | Distance   |  |
|-----|--------------------|------------|--|
| 1   | Chestnuts          | 0.14 miles |  |
| 2   | The Bell           | 0.18 miles |  |
| 3   | Simonds Court      | 0.43 miles |  |
| 4   | Bury Road junction | 0.54 miles |  |
| 5   | Hall Lane          | 0.69 miles |  |