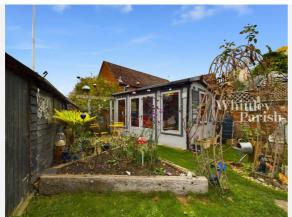

ion and removal of section of roof and replace with shallower lean-to roof (following demolition of rear canopy and decking) Alterations to doors and windows as per schedule of works.

#### Reference - DC/23/00543

**Decision:** Refused

Date: 03rd February 2023

#### **Description:**

Application for Listed Building Consent - Erection of single storey rear extension and removal of section of roof and replace with shallower lean-to roof (following demolition of rear canopy and decking) Alterations to windows and doors and other internal works as per schedule of works.

#### Reference - DC/22/04078

**Decision:** Decided

Date: 15th August 2022

#### **Description:**

Notification of Works to Trees in a Conservation Area - Reduce crown of 1No. Plum (T1) by 1/3.

# Gallery **Photos**





















## Gallery **Photos**



















# Gallery **Photos**









## THE STREET, DISS, IP22



## Area **Schools**





|          |                                                                                                                             | Nursery | Primary                 | Secondary | College | Private |
|----------|-----------------------------------------------------------------------------------------------------------------------------|---------|-------------------------|-----------|---------|---------|
| 1        | St Botolph's Church of England Voluntary Controlled Primary<br>School<br>Ofsted Rating: Good   Pupils: 177   Distance:0.41  |         | $\checkmark$            |           |         |         |
| 2        | Wortham Primary School Ofst