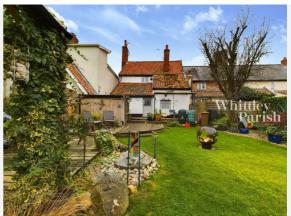

hallower lean-to roof (following demolition of rear canopy and decking) Alterations to doors and windows as per schedule of works.

#### Reference - DC/23/00543

**Decision:** Refused

Date: 03rd February 2023

#### **Description:**

Application for Listed Building Consent - Erection of single storey rear extension and removal of section of roof and replace with shallower lean-to roof (following demolition of rear canopy and decking) Alterations to windows and doors and other internal works as per schedule of works.

#### Reference - DC/22/04078

**Decision:** Decided

Date: 15th August 2022

#### **Description:**

Notification of Works to Trees in a Conservation Area - Reduce crown of 1No. Plum (T1) by 1/3.

# Gallery **Photos**





















## Gallery **Photos**



















# Gallery **Photos**









## THE STREET, DISS, IP22



## Area **Schools**





|          |                                                                                                                             | Nursery | Primary                 | Secondary | College | Private |
|----------|-----------------------------------------------------------------------------------------------------------------------------|---------|-------------------------|-----------|---------|---------|
| 1        | St Botolph's Church of England Voluntary Controlled Primary<br>School<br>Ofsted Rating: Good   Pupils: 177   Distance:0.41  |         | $\checkmark$            |           |         |         |
| 2        | Wortham Primary School Ofsted Rating: Outstanding   Pupils: 102   Distance:2.51