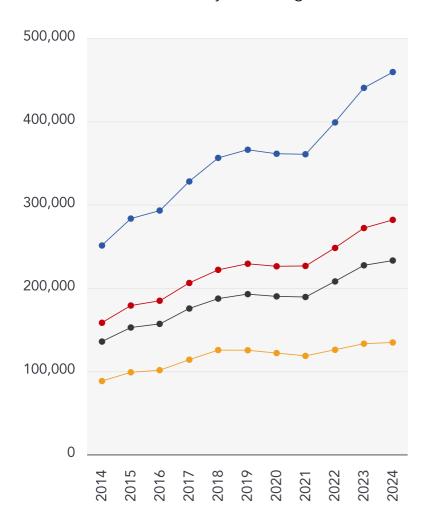

## **House Price Statistics**

10 Year History of Average House Prices by Property Type in IP22

Detached

+82.97%

Semi-Detached

+78.11%

Terraced

+71.77%

Flat

+52.51%