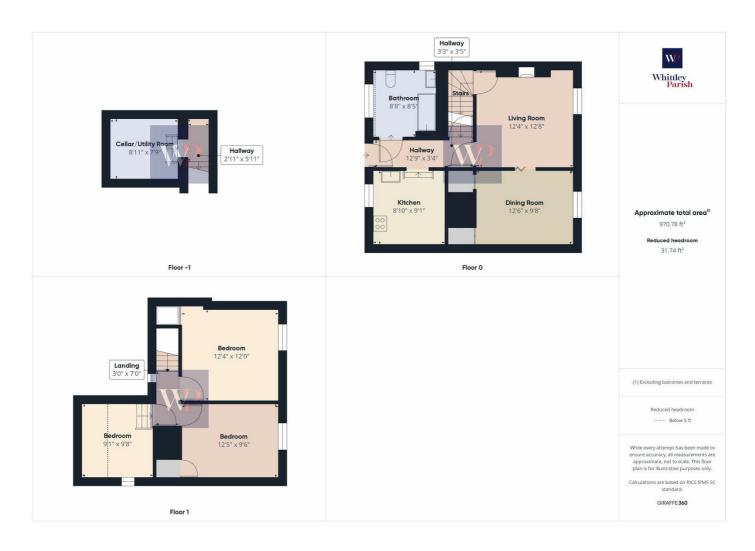

## Property **Overview**

### **Property**

Type: Semi-Detached

**Bedrooms:** 

0.07 acres Plot Area: **Council Tax:** Band C **Annual Estimate:** £1,877 **Title Number:** SK280090

Freehold Tenure: