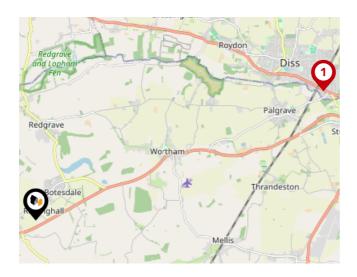

#### National Rail Stations

| Pin | Name                  | Distance   |  |  |
|-----|-----------------------|------------|--|--|
| •   | Diss Rail Station     | 5.71 miles |  |  |
| 2   | Entrance              | 7.94 miles |  |  |
| 3   | Elmswell Rail Station | 7.94 miles |  |  |