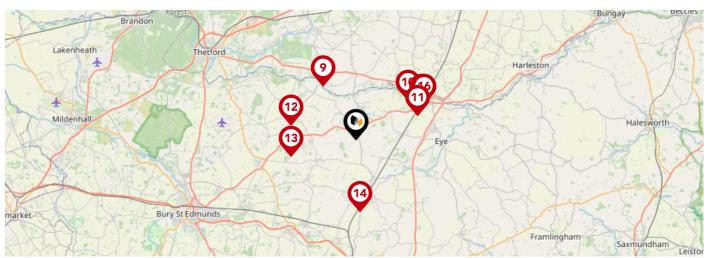

## Area **Schools**

|          |                                                                                                                             | Nursery | Primary                 | Secondary | College | Private |
|----------|-----------------------------------------------------------------------------------------------------------------------------|---------|-------------------------|-----------|---------|---------|
| 1        | St Botolph's Church of England Voluntary Controlled Primary<br>School<br>Ofsted Rating: Good   Pupils: 177   Distance:0.41  |         | $\checkmark$            |           |         |         |
| 2        | Wortham Primary School Ofsted Rating: Outstanding   Pupils: 102   Distance:2.51                                             |         | <b>✓</b>                |           |         |         |
| 3        | Gislingham Church of England Primary School Ofsted Rating: Good   Pupils: 143   Distance:3.1                                |         | <b>✓</b>                |           |         |         |
| 4        | Walsham-le-Willows Church of England Voluntary Controlled Primary School Ofsted Rating: Good   Pupils: 118   Distance: 3.45 |         | $\checkmark$            |           |         |         |
| 5        | Hopton Church of England Voluntary Controlled Primary School Ofsted Rating: Good   Pupils: 77   Distance: 3.79              | ol _    | $\checkmark$            |           |         |         |
| <b>9</b> | Mellis Church of England Primary School Ofsted Rating: Good   Pupils: 154   Distance: 3.8                                   |         | $\checkmark$            |           |         |         |
| 7        | Bressingham Primary School Ofsted Rating: Good   Pupils: 142   Distance: 4.29                                               |         | $\checkmark$            |           |         |         |
| 3        | St Andrew's CofE VA Primary School, Lopham  Ofsted Rating: Requires improvement   Pupils: 25   Distance: 4.47               |         | $\overline{\checkmark}$ |           |         |         |

## Area **Schools**

|            |                                                                                                                   | Nursery | Primary      | Secondary | College | Private |
|------------|-------------------------------------------------------------------------------------------------------------------|---------|--------------|-----------|---------|---------|
| 9          | Garboldisham Church of England Primary Academy Ofsted Rating: Good   Pupils: 73   Distance: 4.57                  |         | $\checkmark$ |           |         |         |
| 10         | Roydon Primary School Ofsted Rating: Good   Pupils: 261   Distance:4.7                                            |         | <b>▽</b>     |           |         |         |
| 11         | Palgrave Church of England Primary School Ofsted Rating: Good   Pupils: 82   Distance: 4.8                        |         | <b>▽</b>     |           |         |         |
| 12         | Barningham Church of England Voluntary Controlled Primary School Ofsted Rating: Good   Pupils: 81   Distance:4.81 |         | igvee        |           |         |         |
| 13         | Stanton Community Primary School Ofsted Rating: Good   Pupils: 218   Distance:4.85                                |         | $\checkmark$ |           |         |         |
| 14         | Bacton Primary School Ofsted Rating: Good   Pupils: 119   Distance:5.24                                           |         | <b>✓</b>     |           |         |         |
| <b>1</b> 5 | Diss Church of England Junior Academy Ofsted Rating: Good   Pupils: 189   Distance:5.37                           |         | <b>▽</b>     |           |         |         |
| 16         | Diss Infant Academy and Nursery Ofsted Rating: Requires improvement   Pupils: 116   Distance:5.53                 |         | <b>✓</b>     |           |         |         |