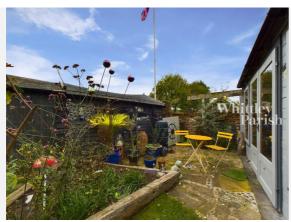

n and removal of section of roof and replace with shallower lean-to roof (following demolition of rear canopy and decking) Alterations to doors and windows as per schedule of works.

#### Reference - DC/23/00543

**Decision:** Refused

Date: 03rd February 2023

#### **Description:**

Application for Listed Building Consent - Erection of single storey rear extension and removal of section of roof and replace with shallower lean-to roof (following demolition of rear canopy and decking) Alterations to windows and doors and other internal works as per schedule of works.

#### Reference - DC/22/04078

**Decision:** Decided

Date: 15th August 2022

#### **Description:**

Notification of Works to Trees in a Conservation Area - Reduce crown of 1No. Plum (T1) by 1/3.

# Gallery **Photos**





















## Gallery **Photos**



















# Gallery **Photos**









## THE STREET, DISS, IP22



## Area **Schools**





|          |                                                                                                                             | Nursery | Primary                 | Secondary | College | Private |
|----------|-----------------------------------------------------------------------------------------------------------------------------|---------|-------------------------|-----------|---------|---------|
| 1        | St Botolph's Church of England Voluntary Controlled Primary<br>School<br>Ofsted Rating: Good   Pupils: 177   Distance:0.41  |         | $\checkmark$            |           |         |         |
| 2        | Wortham Primary School Ofsted