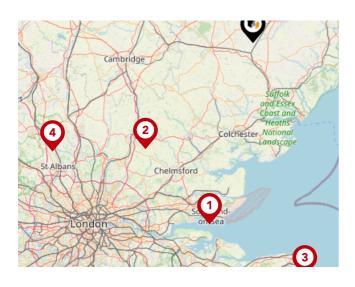

### Airports/Helipads

| Pin | Name             | Distance    |
|-----|------------------|-------------|
| 0   | Southend-on-Sea  | 54.79 miles |
| 2   | Stansted Airport | 44.18 miles |
| 3   | Manston          | 70.36 miles |
| 4   | Luton Airport    | 66.54 miles |