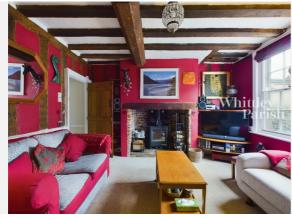

shallower lean-to roof (following demolition of rear canopy and decking) Alterations to doors and windows as per schedule of works.

#### Reference - DC/23/00543

**Decision:** Refused

Date: 03rd February 2023

#### **Description:**

Application for Listed Building Consent - Erection of single storey rear extension and removal of section of roof and replace with shallower lean-to roof (following demolition of rear canopy and decking) Alterations to windows and doors and other internal works as per schedule of works.

#### Reference - DC/22/04078

**Decision:** Decided

Date: 15th August 2022

#### **Description:**

Notification of Works to Trees in a Conservation Area - Reduce crown of 1No. Plum (T1) by 1/3.

# Gallery **Photos**





















## Gallery **Photos**



















# Gallery **Photos**









## THE STREET, DISS, IP22



## Area **Schools**





|          |                                                                                                                             | Nursery | Primary                 | Secondary | College | Private |
|----------|-----------------------------------------------------------------------------------------------------------------------------|---------|-------------------------|-----------|---------|---------|
| 1        | St Botolph's Church of England Voluntary Controlled Primary<br>School<br>Ofsted Rating: Good   Pupils: 177   Distance:0.41  |         | $\checkmark$            |           |         |         |
| 2        | Wortham Primary School Ofsted Rating: Outstanding   Pupils: 102   Distance:2.5