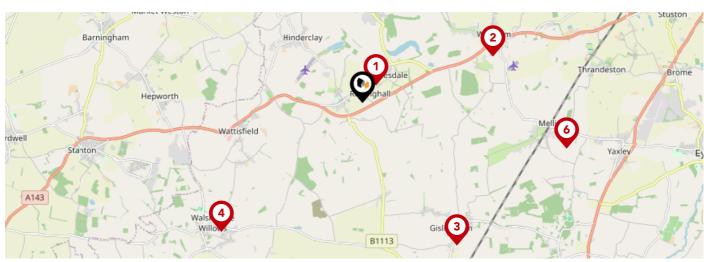

## Area **Schools**

|          |                                                                                                                             | Nursery | Primary                 | Secondary | College | Private |
|----------|-----------------------------------------------------------------------------------------------------------------------------|---------|-------------------------|-----------|---------|---------|
| 1        | St Botolph's Church of England Voluntary Controlled Primary<br>School<br>Ofsted Rating: Good   Pupils: 177   Distance:0.41  |         | $\checkmark$            |           |         |         |
| 2        | Wortham Primary School Ofsted Rating: Outstanding   Pupils: 102   Distance:2.51                                             |         | <b>✓</b>                |           |         |         |
| 3        | Gislingham Church of England Primary School Ofsted Rating: Good   Pupils: 143   Distance:3.1                                |         | <b>✓</b>                |           |         |         |
| 4        | Walsham-le-Willows Church of England Voluntary Controlled Primary School Ofsted Rating: Good   Pupils: 118   Distance: 3.45 |         | $\checkmark$            |           |         |         |
| 5        | Hopton Church of England Voluntary Controlled Primary School Ofsted Rating: Good   Pupils: 77   Distance: 3.79              | ol _    | $\checkmark$            |           |         |         |
| <b>9</b> | Mellis Church of England Primary School Ofsted Rating: Good   Pupils: 154   Distance: 3.8                                   |         | $\checkmark$            |           |         |         |
| 7        | Bressingham Primary School Ofsted Rating: Good   Pupils: 142   Distance: 4.29                                               |         | $\checkmark$            |           |         |         |
| 3        | St Andrew's CofE VA Primary School, Lopham  Ofsted Rating: Requires improvement   Pupils: 25   Distance: 4.47               |         | $\overline{\checkmark}$ |           |         |         |

## Area **Schools**

|            |                                                                                                                   | Nursery | Primary      | Secondary | College | Private |
|------------|-------------------------------------------------------------------------------------------------------------------|---------|--------------|-----------|---------|---------|
| 9          | Garboldisham Church of England Primary Academy Ofsted Rating: Good   Pupils: 73   Distance: 4.57                  |         | $\checkmark$ |           |         |         |
| 10         | Roydon Primary School Ofsted Rating: Good   Pupils: 261   Distance:4.7                                            |         | <b>▽</b>     |           |         |         |
| 11         | Palgrave Church of England Primary School Ofsted Rating: Good   Pupils: 82   Distance: 4.8                        |         | <b>▽</b>     |           |         |         |
| 12         | Barningham Church of England Voluntary Controlled Primary School Ofsted Rating: Good   Pupils: 81   Distance:4.81 |         | igvee        |           |         |         |
| 13         | Stanton Community Primary School Ofsted Rating: Good   Pupils: 218   Distance:4.85                                |         | $\checkmark$ |           |         |         |
| 14         | Bacton Primary School Ofsted Rating: Good   Pupils: 119   Distance:5.24                                           |         | <b>✓</b>     |           |         |         |
| <b>1</b> 5 | Diss Church of England Junior Academy Ofsted Rating: Good   Pupils: 189   Distance:5.37                           |         | <b>▽</b>     |           |         |         |
| 16         | Diss Infant Academy and Nursery Ofsted Rating: Requires improvement   Pupils: 116   Distance:5.53                 |         | <b>✓</b>     |           |         |         |

#### National Rail Stations

| Pin | Name                  | Distance   |  |  |
|-----|-----------------------|------------|--|--|
| •   | Diss Rail Station     | 5.71 miles |  |  |
| 2   | Entrance              | 7.94 miles |  |  |
| 3   | Elmswell Rail Station | 7.94 miles |  |  |

### Trunk Roads/Motorways

| Pin | Name    | Distance    |  |
|-----|---------|-------------|--|
| 1   | M11 J9  | 39.42 miles |  |
| 2   | M11 J10 | 40.15 miles |  |
| 3   | M11 J11 | 39.94 miles |  |
| 4   | M11 J8  | 47.01 miles |  |
| 5   | M11 J13 | 40.01 miles |  |

### Airports/Helipads

| Pin | Name             | Distance    |
|-----|------------------|-------------|
| 0   | Southend-on-Sea  | 54.79 miles |
| 2   | Stansted Airport | 44.18 miles |
| 3   | Manston          | 70.36 miles |
| 4   | Luton Airport    | 66.54 miles |

### Bus Stops/Stations

| Pin | Name               | Distance   |  |
|-----|--------------------|------------|--|
| 1   | Chestnuts          | 0.14 miles |  |
| 2   | The Bell           | 0.18 miles |  |
| 3   | Simonds Court      | 0.43 miles |  |
| 4   | Bury Road junction | 0.54 miles |  |
| 5   | Hall Lane          | 0.69 miles |  |