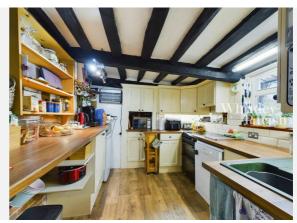

th shallower lean-to roof (following demolition of rear canopy and decking) Alterations to doors and windows as per schedule of works.

#### Reference - DC/23/00543

**Decision:** Refused

Date: 03rd February 2023

#### **Description:**

Application for Listed Building Consent - Erection of single storey rear extension and removal of section of roof and replace with shallower lean-to roof (following demolition of rear canopy and decking) Alterations to windows and doors and other internal works as per schedule of works.

#### Reference - DC/22/04078

**Decision:** Decided

Date: 15th August 2022

#### **Description:**

Notification of Works to Trees in a Conservation Area - Reduce crown of 1No. Plum (T1) by 1/3.

# Gallery **Photos**





















## Gallery **Photos**



















# Gallery **Photos**









## THE STREET, DISS, IP22



## Area **Schools**





|          |                                                                                                                             | Nursery | Primary                 | Secondary | College | Private |
|----------|-----------------------------------------------------------------------------------------------------------------------------|---------|-------------------------|-----------|---------|---------|
| 1        | St Botolph's Church of England Voluntary Controlled Primary<br>School<br>Ofsted Rating: Good   Pupils: 177   Distance:0.41  |         | $\checkmark$            |           |         |         |
| 2        | Wortham Primary School Ofsted Rating: Outstanding   Pupils: 102   Distance:2