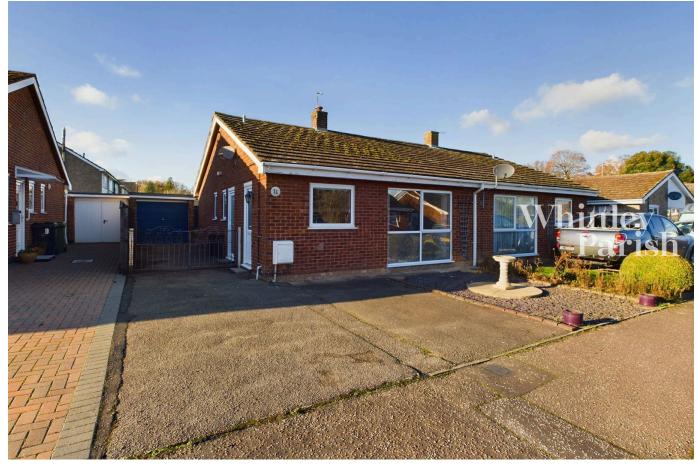

## Copeman Road, Roydon

Guide Price £250,000

Spacious three/four bedroom extended bungalow in a pleasant close location in the popular village of Roydon being only 1.5 miles from the centre of Diss.

## **Key Features**

- · Pleasant close location
- Driveway parking for up to three cars
- · Double glazed windows and doors
- EPC Rating D
- Freehold

- · Enclosed rear garden
- New gas boiler (fitted 2017)
- Extended 3/4 bedroom bungalow
- · Council Tax Band B
- · Mains drainage