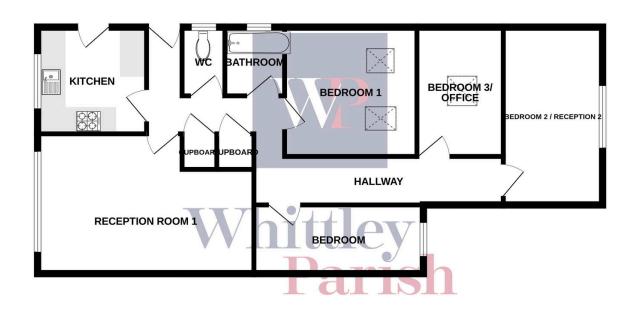

GROUND FLOOR 838 sq.ft. (77.9 sq.m.) approx.

TOTAL FLOOR AREA: 838 sq.ft. (77.9 sq.m.) approx

winss every altering has been made to ensure the accuracy of one looppial contained nete, inessurement of doors, windows, from said any effect items are approximate and no responsibility is taken for any error, omission or mis-statement. This plan is for illustrative purposes only and should be used as such by any prospective purchaser. The services, systems and appliances shown have not been tested and no guarante as to their operability or efficiency can be given.