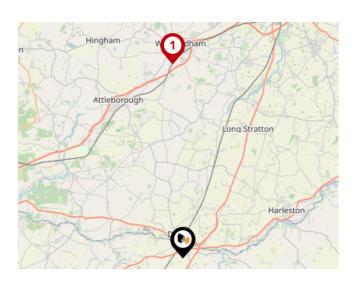

#### National Rail Stations

| Pin | Name                      | Distance    |
|-----|---------------------------|-------------|
| 1   | Diss Rail Station         | 0.35 miles  |
| 2   | Attleborough Rail Station | 10.95 miles |
| 3   | Eccles Road Rail Station  | 9.6 miles   |