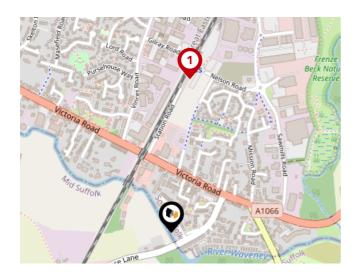

#### National Rail Stations

| Pin | Name                      | Distance    |
|-----|---------------------------|-------------|
| 1   | Diss Rail Station         | 0.35 miles  |
| 2   | Attleborough Rail Station | 10.95 miles |
| 3   | Eccles Road Rail Station  | 9.6 miles   |

### Bus Stops/Stations

| Pin | Name           | Distance   |
|-----|----------------|------------|
| 1   | Rose Lane      | 0.11 miles |
| 2   | Station Road   | 0.16 miles |
| 3   | Rose Lane      | 0.16 miles |
| 4   | Waveney Road   | 0.26 miles |
| 5   | White Elephant | 0.2 miles  |