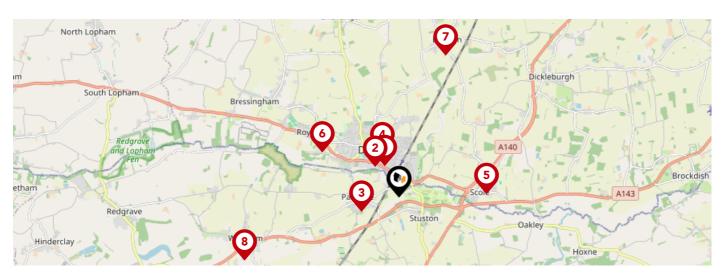

# Area **Schools**

|   |                                                                                                    | Nursery | Primary      | Secondary    | College | Private |
|---|----------------------------------------------------------------------------------------------------|---------|--------------|--------------|---------|---------|
| 1 | Diss Infant Academy and Nursery  Ofsted Rating: Requires improvement   Pupils: 116   Distance:0.63 |         | <b>V</b>     |              |         |         |
| 2 | Diss Church of England Junior Academy Ofsted Rating: Good   Pupils: 189   Distance: 0.7            |         | <b>✓</b>     |              |         |         |
| 3 | Palgrave Church of England Primary School Ofsted Rating: Good   Pupils: 82   Distance:0.74         |         | $\checkmark$ |              |         |         |
| 4 | Diss High School Ofsted Rating: Good   Pupils: 941   Distance: 0.85                                |         |              | $\checkmark$ |         |         |
| 5 | Scole Church of England Primary Academy Ofsted Rating: Good   Pupils: 51   Distance:1.58           |         | $\checkmark$ |              |         |         |
| 6 | Roydon Primary School Ofsted Rating: Good   Pupils: 261   Distance:1.62                            |         | <b>▽</b>     |              |         |         |
| 7 | Burston Community Primary School Ofsted Rating: Good   Pupils: 36   Distance:2.71                  |         | <b>✓</b>     |              |         |         |
| 8 | Wortham Primary School Ofsted Rating: Outstanding   Pupils: 102   Distance:3.03                    |         | $\checkmark$ |              |         |         |

# Area **Schools**

|     |                                                              | Nursery | Primary      | Secondary  | College | Private |
|-----|--------------------------------------------------------------|---------|--------------|------------|---------|---------|
| 9   | Mellis Church of England Primary School                      |         |              |            |         |         |
|     | Ofsted Rating: Good   Pupils: 154   Distance: 3.16           |         |              |            |         |         |
| 10  | Hartismere School                                            |         |              | $\bigcirc$ |         |         |
|     | Ofsted Rating: Outstanding   Pupils: 1063   Distance: 3.17   |         |              |            |         |         |
| 11) | Bressingham Primary School                                   |         |              |            |         |         |
|     | Ofsted Rating: Good   Pupils: 142   Distance:3.29            |         |              |            |         |         |
| _   | Dickleburgh Church of England Primary Academy (With Pre-     |         |              |            |         |         |
| 12) | School)                                                      |         | $\checkmark$ |            |         |         |
|     | Ofsted Rating: Outstanding   Pupils: 187   Distance: 3.32    |         |              |            |         |         |
| 13) | St Peter and St Paul Church of England Primary School, Eye   |         |              |            |         |         |
|     | Ofsted Rating: Good   Pupils: 181   Distance: 3.48           |         |              |            |         |         |
|     | All Saints Church of England Voluntary Aided Primary School, |         |              |            |         |         |
| 14) | Winfarthing                                                  |         | $\checkmark$ |            |         |         |
|     | Ofsted Rating: Good   Pupils: 27   Distance: 4.07            |         |              |            |         |         |
| 15) | St Edmund's Primary School                                   |         |              |            |         |         |
|     | Ofsted Rating: Good   Pupils: 67   Distance:4.23             |         |              |            |         |         |
|     |                                                              |         |              |            |         |         |