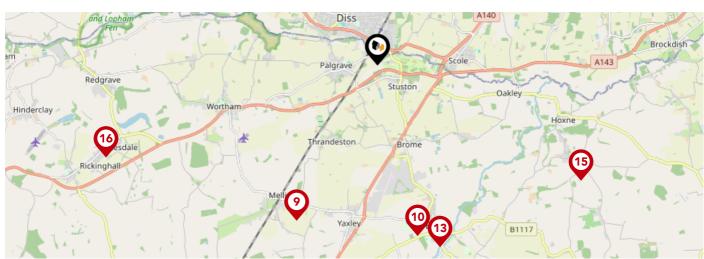

# Area **Schools**

|     |                                                              | Nursery | Primary      | Secondary  | College | Private |
|-----|--------------------------------------------------------------|---------|--------------|------------|---------|---------|
| 9   | Mellis Church of England Primary School                      |         |              |            |         |         |
|     | Ofsted Rating: Good   Pupils: 154   Distance: 3.16           |         |              |            |         |         |
| 10  | Hartismere School                                            |         |              | $\bigcirc$ |         |         |
|     | Ofsted Rating: Outstanding   Pupils: 1063   Distance: 3.17   |         |              |            |         |         |
| 11) | Bressingham Primary School                                   |         |              |            |         |         |
|     | Ofsted Rating: Good   Pupils: 142   Distance:3.29            |         |              |            |         |         |
| _   | Dickleburgh Church of England Primary Academy (With Pre-     |         |              |            |         |         |
| 12) | School)                                                      |         | $\checkmark$ |            |         |         |
|     | Ofsted Rating: Outstanding   Pupils: 187   Distance: 3.32    |         |              |            |         |         |
| 13) | St Peter and St Paul Church of England Primary School, Eye   |         |              |            |         |         |
|     | Ofsted Rating: Good   Pupils: 181   Distance: 3.48           |         |              |            |         |         |
|     | All Saints Church of England Voluntary Aided Primary School, |         |              |            |         |         |
| 14) | Winfarthing                                                  |         | $\checkmark$ |            |         |         |
|     | Ofsted Rating: Good   Pupils: 27   Distance: 4.07            |         |              |            |         |         |
| 15) | St Edmund's Primary School                                   |         |              |            |         |         |
|     | Ofsted Rating: Good   Pupils: 67   Distance:4.23             |         |              |            |         |         |
|     |                                                              |         |              |            |         |         |

Ofsted Rating: Good | Pupils: 177 | Distance: 5.19

School