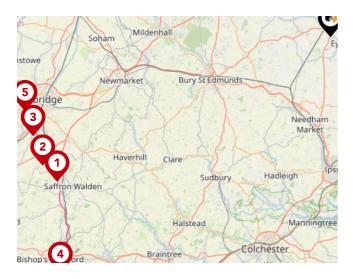

# Area **Schools**

|   |                                                                                                    | Nursery | Primary      | Secondary    | College | Private |
|---|----------------------------------------------------------------------------------------------------|---------|--------------|--------------|---------|---------|
| 1 | Diss Infant Academy and Nursery  Ofsted Rating: Requires improvement   Pupils: 116   Distance:0.63 |         | <b>V</b>     |              |         |         |
| 2 | Diss Church of England Junior Academy Ofsted Rating: Good   Pupils: 189   Distance: 0.7            |         | <b>✓</b>     |              |         |         |
| 3 | Palgrave Church of England Primary School Ofsted Rating: Good   Pupils: 82   Distance:0.74         |         | $\checkmark$ |              |         |         |
| 4 | Diss High School Ofsted Rating: Good   Pupils: 941   Distance: 0.85                                |         |              | $\checkmark$ |         |         |
| 5 | Scole Church of England Primary Academy Ofsted Rating: Good   Pupils: 51   Distance:1.58           |         | $\checkmark$ |              |         |         |
| 6 | Roydon Primary School Ofsted Rating: Good   Pupils: 261   Distance:1.62                            |         | <b>▽</b>     |              |         |         |
| 7 | Burston Community Primary School Ofsted Rating: Good   Pupils: 36   Distance:2.71                  |         | <b>✓</b>     |              |         |         |
| 8 | Wortham Primary School Ofsted Rating: Outstanding   Pupils: 102   Distance:3.03                    |         | $\checkmark$ |              |         |         |

# Area **Schools**

|     |                                                              | Nursery | Primary      | Secondary  | College | Private |
|-----|--------------------------------------------------------------|---------|--------------|------------|---------|---------|
| 9   | Mellis Church of England Primary School                      |         |              |            |         |         |
|     | Ofsted Rating: Good   Pupils: 154   Distance: 3.16           |         |              |            |         |         |
| 10  | Hartismere School                                            |         |              | $\bigcirc$ |         |         |
|     | Ofsted Rating: Outstanding   Pupils: 1063   Distance: 3.17   |         |              |            |         |         |
| 11) | Bressingham Primary School                                   |         |              |            |         |         |
|     | Ofsted Rating: Good   Pupils: 142   Distance:3.29            |         |              |            |         |         |
| _   | Dickleburgh Church of England Primary Academy (With Pre-     |         |              |            |         |         |
| 12) | School)                                                      |         | $\checkmark$ |            |         |         |
|     | Ofsted Rating: Outstanding   Pupils: 187   Distance: 3.32    |         |              |            |         |         |
| 13) | St Peter and St Paul Church of England Primary School, Eye   |         |              |            |         |         |
|     | Ofsted Rating: Good   Pupils: 181   Distance: 3.48           |         |              |            |         |         |
|     | All Saints Church of England Voluntary Aided Primary School, |         |              |            |         |         |
| 14) | Winfarthing                                                  |         | $\checkmark$ |            |         |         |
|     | Ofsted Rating: Good   Pupils: 27   Distance: 4.07            |         |              |            |         |         |
| 15) | St Edmund's Primary School                                   |         |              |            |         |         |
|     | Ofsted Rating: Good   Pupils: 67   Distance:4.23             |         |              |            |         |         |
|     |                                                              |         |              |            |         |         |