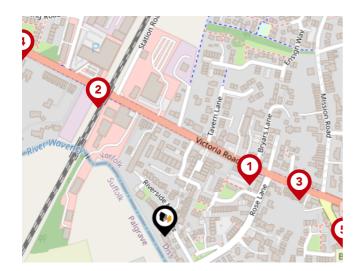

### Bus Stops/Stations

| Pin | Name           | Distance   |
|-----|----------------|------------|
| 1   | Rose Lane      | 0.11 miles |
| 2   | Station Road   | 0.16 miles |
| 3   | Rose Lane      | 0.16 miles |
| 4   | Waveney Road   | 0.26 miles |
| 5   | White Elephant | 0.2 miles  |