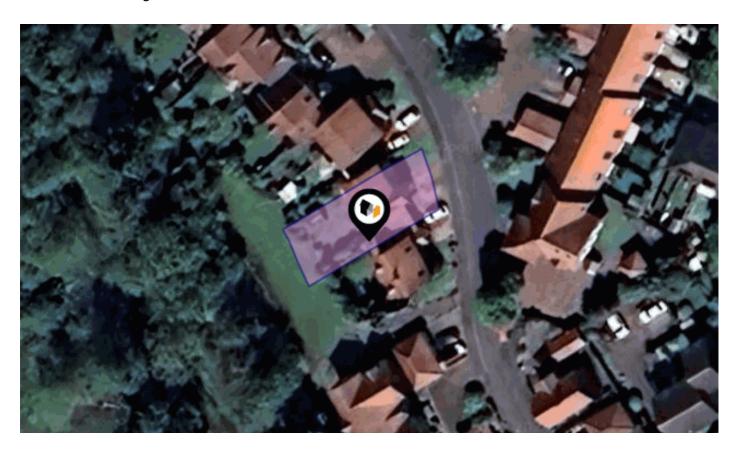

# KFB: Key Facts For Buyers

A Guide to This Property & the Local Area

Wednesday 18<sup>th</sup> December 2024

**RIVERSIDE MALTINGS, DISS, IP22** 

#### **Property**

Type: Detached

**Bedrooms:** 

Plot Area: 0.07 acres **Council Tax:** Band C **Annual Estimate:** £2,007 **Title Number:** NK127438

Freehold Tenure: