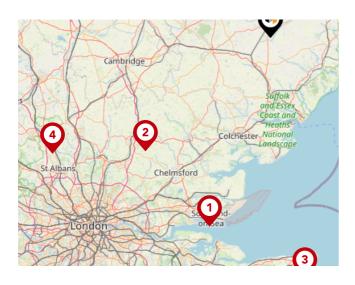

### Trunk Roads/Motorways

| Pin | Name    | Distance    |  |
|-----|---------|-------------|--|
| 1   | M11 J9  | 44.91 miles |  |
| 2   | M11 J10 | 45.69 miles |  |
| 3   | M11 J11 | 45.48 miles |  |
| 4   | M11 J8  | 52.18 miles |  |
| 5   | M11 J13 | 45.49 miles |  |

### Airports/Helipads

| Pin | Name             | Distance    |  |
|-----|------------------|-------------|--|
| 1   | Southend-on-Sea  | 58.1 miles  |  |
| 2   | Stansted Airport | 49.31 miles |  |
| 3   | Manston          | 71.38 miles |  |
| 4   | Luton Airport    | 72.05 miles |  |