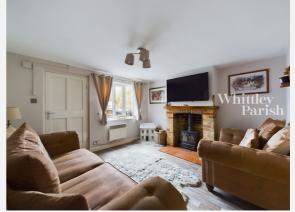

Plot Area:       | 0.01 acres  |         |          |
| Year Built :     | Before 1900 |         |          |
| Council Tax :    | Band A      |         |          |
| Annual Estimate: | £1,408      |         |          |
| Title Number:    | SK346389    |         |          |

#### Local Area

| L | Local Authority:          |  |  |  |
|---|---------------------------|--|--|--|
| С | <b>Conservation Area:</b> |  |  |  |
| F | lood Risk:                |  |  |  |
| • | Rivers & Seas             |  |  |  |
| • | Surface Water             |  |  |  |

Eye No Risk Low

Mid suffolk

#### **Estimated Broadband Speeds** (Standard - Superfast - Ultrafast)

18 mb/s



-





### Mobile Coverage:

(based on calls indoors)



#### Satellite/Fibre TV Availability:





### Gallery Photos





























### Gallery Floorplan



### LOWGATE STREET, EYE, IP23





### Area **Schools**





|   |                                                                                                                        | Nursery | Primary | Secondary | College | Private |
|---|------------------------------------------------------------------------------------------------------------------------|---------|---------|-----------|---------|---------|
| • | <b>St Peter and St Paul Church of England Primary School, Eye</b><br>Ofsted Rating: Good   Pupils: 181   Distance:0.17 |         |         |           |         |         |
| 2 | Hartismere School<br>Ofsted Rating: Outstanding   Pupils: 1063   Distance:0.49                                         |         |         |           |