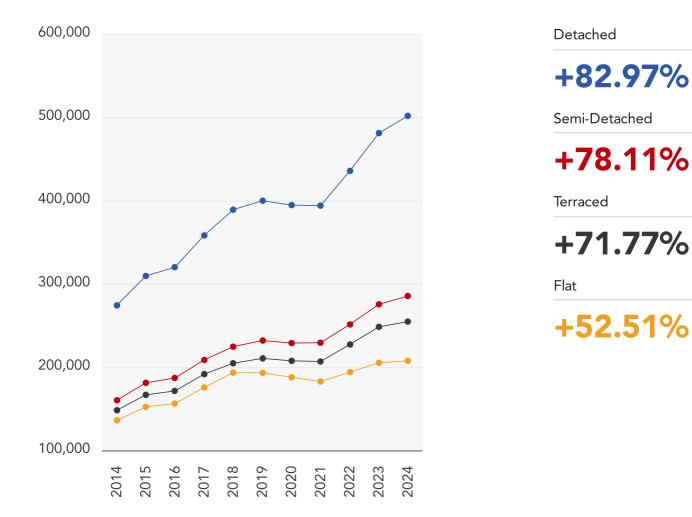

### Market House Price Statistics

#### 10 Year History of Average House Prices by Property Type in IP23