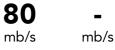

#### **Estimated Broadband Speeds** (Standard - Superfast - Ultrafast)

18 mb/s

-