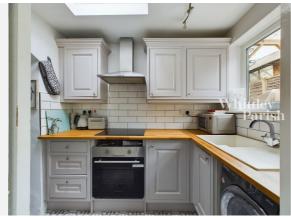

|
| Plot Area:       | 0.01 acres  |         |          |
| Year Built :     | Before 1900 |         |          |
| Council Tax :    | Band A      |         |          |
| Annual Estimate: | £1,408      |         |          |
| Title Number:    | SK346389    |         |          |

#### Local Area

| L | Local Authority:          |  |  |  |
|---|---------------------------|--|--|--|
| С | <b>Conservation Area:</b> |  |  |  |
| F | lood Risk:                |  |  |  |
| • | Rivers & Seas             |  |  |  |
| • | Surface Water             |  |  |  |

Eye No Risk Low

Mid suffolk

#### **Estimated Broadband Speeds** (Standard - Superfast - Ultrafast)

18 mb/s



-





### Mobile Coverage:

(based on calls indoors)



#### Satellite/Fibre TV Availability:





### Gallery Photos





























### Gallery Floorplan



### LOWGATE STREET, EYE, IP23





### Area **Schools**





|   |                                                                                                                        | Nursery | Primary | Secondary | College | Private |
|---|------------------------------------------------------------------------------------------------------------------------|---------|---------|-----------|---------|---------|
| • | <b>St Peter and St Paul Church of England Primary School, Eye</b><br>Ofsted Rating: Good   Pupils: 181   Distance:0.17 |         |         |           |         |         |
| 2 | Hartismere School<br>Ofsted Rating: Outstanding   Pupils: 1063   Distance:0.49                                         |         |         |