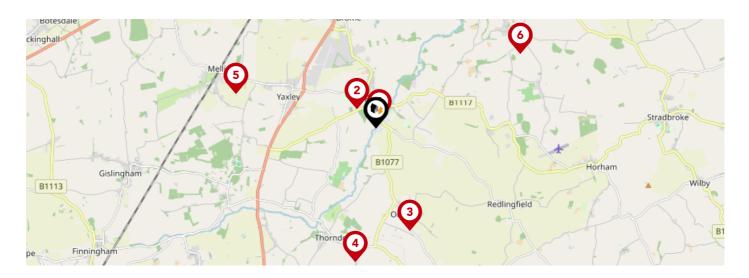

### Area **Schools**

|   |                                                                                                                        | Nursery | Primary | Secondary | College | Private |
|---|------------------------------------------------------------------------------------------------------------------------|---------|---------|-----------|---------|---------|
| • | <b>St Peter and St Paul Church of England Primary School, Eye</b><br>Ofsted Rating: Good   Pupils: 181   Distance:0.17 |         |         |           |         |         |
| 2 | Hartismere School<br>Ofsted Rating: Outstanding   Pupils: 1063   Distance:0.49                                         |         |         |           |         |         |
| 3 | Occold Primary School<br>Ofsted Rating: Good   Pupils: 49   Distance:1.94                                              |         |         |           |         |         |
| 4 | Thorndon Church of England Primary School<br>Ofsted Rating: Requires improvement   Pupils: 54   Distance:2.44          |         |         |           |         |         |
| 5 | Mellis Church of England Primary School<br>Ofsted Rating: Good   Pupils: 154   Distance:2.62                           |         |         |           |         |         |
| 6 | <b>St Edmund's Primary School</b><br>Ofsted Rating: Good   Pupils: 67   Distance:2.94                                  |         |         |           |         |         |
| Ø | Scole Church of England Primary Academy<br>Ofsted Rating: Good   Pupils: 51   Distance:3.54                            |         |         |           |         |         |
| 8 | Palgrave Church of England Primary School<br>Ofsted Rating: Good   Pupils: 82   Distance:3.64                          |         |         |           |         |         |

### Area **Schools**

| Botesdale Thrandeston Brome | TX H |
|-----------------------------|------|
| Rickinghall                 | A A  |
| Melis<br>Yaxiev B1117       |      |

|                                                                                                      | Nursery                                                                                                                                                                                                                                                                                                                                                                                                                                                                                                                                                                                                                                | Primary                                                                                                                                                                                                                                                                                                                                                                                                                                                                                                                                                                                                                                                                  | Secondary                                                                                                                                                                                                                                                                                                                                                                                                                                                                                                                                                                                                                                         | College                                                                                                                                                                                                                                                                                                                                                                                                                                                                                                                                                                                                                                                                                                                                        | Private                                                                                                                                                                                                                                                                                                                                                                                                                                                                                                                                                                                                                                                                                                                                                                                                                         |
|------------------------------------------------------------------------------------------------------|----------------------------------------------------------------------------------------------------------------------------------------------------------------------------------------------------------------------------------------------------------------------------------------------------------------------------------------------------------------------------------------------------------------------------------------------------------------------------------------------------------------------------------------------------------------------------------------------------------------------------------------|--------------------------------------------------------------------------------------------------------------------------------------------------------------------------------------------------------------------------------------------------------------------------------------------------------------------------------------------------------------------------------------------------------------------------------------------------------------------------------------------------------------------------------------------------------------------------------------------------------------------------------------------------------------------------|---------------------------------------------------------------------------------------------------------------------------------------------------------------------------------------------------------------------------------------------------------------------------------------------------------------------------------------------------------------------------------------------------------------------------------------------------------------------------------------------------------------------------------------------------------------------------------------------------------------------------------------------------|------------------------------------------------------------------------------------------------------------------------------------------------------------------------------------------------------------------------------------------------------------------------------------------------------------------------------------------------------------------------------------------------------------------------------------------------------------------------------------------------------------------------------------------------------------------------------------------------------------------------------------------------------------------------------------------------------------------------------------------------|---------------------------------------------------------------------------------------------------------------------------------------------------------------------------------------------------------------------------------------------------------------------------------------------------------------------------------------------------------------------------------------------------------------------------------------------------------------------------------------------------------------------------------------------------------------------------------------------------------------------------------------------------------------------------------------------------------------------------------------------------------------------------------------------------------------------------------|
| Diss Infant Academy and Nursery<br>Ofsted Rating: Requires improvement   Pupils: 116   Distance:4.24 |                                                                                                                                                                                                                                                                                                                                                                                                                                                                                                                                                                                                                                        |                                                                                                                                                                                                                                                                                                                                                                                                                                                                                                                                                                                                                                                                          |                                                                                                                                                                                                                                                                                                                                                                                                                                                                                                                                                                                                                                                   |                                                                                                                                                                                                                                                                                                                                                                                                                                                                                                                                                                                                                                                                                                                                                |                                                                                                                                                                                                                                                                                                                                                                                                                                                                                                                                                                                                                                                                                                                                                                                                                                 |
| Diss Church of England Junior Academy<br>Ofsted Rating: Good   Pupils: 189   Distance:4.27           |                                                                                                                                                                                                                                                                                                                                                                                                                                                                                                                                                                                                                                        |                                                                                                                                                                                                                                                                                                                                                                                                                                                                                                                                                                                                                                                                          |                                                                                                                                                                                                                                                                                                                                                                                                                                                                                                                                                                                                                                                   |                                                                                                                                                                                                                                                                                                                                                                                                                                                                                                                                                                                                                                                                                                                                                |                                                                                                                                                                                                                                                                                                                                                                                                                                                                                                                                                                                                                                                                                                                                                                                                                                 |
| Wetheringsett Manor School<br>Ofsted Rating: Good   Pupils: 62   Distance:4.27                       |                                                                                                                                                                                                                                                                                                                                                                                                                                                                                                                                                                                                                                        |                                                                                                                                                                                                                                                                                                                                                                                                                                                                                                                                                                                                                                                                          |                                                                                                                                                                                                                                                                                                                                                                                                                                                                                                                                                                                                                                                   |                                                                                                                                                                                                                                                                                                                                                                                                                                                                                                                                                                                                                                                                                                                                                |                                                                                                                                                                                                                                                                                                                                                                                                                                                                                                                                                                                                                                                                                                                                                                                                                                 |
| Diss High School<br>Ofsted Rating: Good   Pupils: 941   Distance:4.46                                |                                                                                                                                                                                                                                                                                                                                                                                                                                                                                                                                                                                                                                        |                                                                                                                                                                                                                                                                                                                                                                                                                                                                                                                                                                                                                                                                          |                                                                                                                                                                                                                                                                                                                                                                                                                                                                                                                                                                                                                                                   |                                                                                                                                                                                                                                                                                                                                                                                                                                                                                                                                                                                                                                                                                                                                                |                                                                                                                                                                                                                                                                                                                                                                                                                                                                                                                                                                                                                                                                                                                                                                                                                                 |
| Wetheringsett Church of England Primary School<br>Ofsted Rating: Good   Pupils: 41   Distance:4.47   |                                                                                                                                                                                                                                                                                                                                                                                                                                                                                                                                                                                                                                        |                                                                                                                                                                                                                                                                                                                                                                                                                                                                                                                                                                                                                                                                          |                                                                                                                                                                                                                                                                                                                                                                                                                                                                                                                                                                                                                                                   |                                                                                                                                                                                                                                                                                                                                                                                                                                                                                                                                                                                                                                                                                                                                                |                                                                                                                                                                                                                                                                                                                                                                                                                                                                                                                                                                                                                                                                                                                                                                                                                                 |
| Wortham Primary School<br>Ofsted Rating: Outstanding   Pupils: 102   Distance:4.51                   |                                                                                                                                                                                                                                                                                                                                                                                                                                                                                                                                                                                                                                        |                                                                                                                                                                                                                                                                                                                                                                                                                                                                                                                                                                                                                                                                          |                                                                                                                                                                                                                                                                                                                                                                                                                                                                                                                                                                                                                                                   |                                                                                                                                                                                                                                                                                                                                                                                                                                                                                                                                                                                                                                                                                                                                                |                                                                                                                                                                                                                                                                                                                                                                                                                                                                                                                                                                                                                                                                                                                                                                                                                                 |
| Gislingham Church of England Primary School<br>Ofsted Rating: Good   Pupils: 143   Distance:4.67     |                                                                                                                                                                                                                                                                                                                                                                                                                                                                                                                                                                                                                                        |                                                                                                                                                                                                                                                                                                                                                                                                                                                                                                                                                                                                                                                                          |                                                                                                                                                                                                                                                                                                                                                                                                                                                                                                                                                                                                                                                   |                                                                                                                                                                                                                                                                                                                                                                                                                                                                                                                                                                                                                                                                                                                                                |                                                                                                                                                                                                                                                                                                                                                                                                                                                                                                                                                                                                                                                                                                                                                                                                                                 |
| <b>Roydon Primary School</b><br>Ofsted Rating: Good   Pupils: 261   Distance:4.93                    |                                                                                                                                                                                                                                                                                                                                                                                                                                                                                                                                                                                                                                        |                                                                                                                                                                                                                                                                                                                                                                                                                                                                                                                                                                                                                                                                          |                                                                                                                                                                                                                                                                                                                                                                                                                                                                                                                                                                                                                                                   |                                                                                                                                                                                                                                                                                                                                                                                                                                                                                                                                                                                                                                                                                                                                                |                                                                                                                                                                                                                                                                                                                                                                                                                                                                                                                                                                                                                                                                                                                                                                                                                                 |
|                                                                                                      | Ofsted Rating: Requires improvement   Pupils: 116   Distance:4.24   Diss Church of England Junior Academy   Ofsted Rating: Good   Pupils: 189   Distance:4.27   Wetheringsett Manor School   Ofsted Rating: Good   Pupils: 62   Distance:4.27   Diss High School   Ofsted Rating: Good   Pupils: 941   Distance:4.47   Wetheringsett Church of England Primary School   Ofsted Rating: Good   Pupils: 41   Distance:4.47   Wortham Primary School   Ofsted Rating: Outstanding   Pupils: 102   Distance:4.51   Gislingham Church of England Primary School   Ofsted Rating: Good   Pupils: 143   Distance:4.67   Roydon Primary School | Diss Infant Academy and Nursery   Ofsted Rating: Requires improvement   Pupils: 116   Distance:4.24   Diss Church of England Junior Academy   Ofsted Rating: Good   Pupils: 189   Distance:4.27   Wetheringsett Manor School   Ofsted Rating: Good   Pupils: 62   Distance:4.27   Diss High School   Ofsted Rating: Good   Pupils: 941   Distance:4.46   Wetheringsett Church of England Primary School   Ofsted Rating: Good   Pupils: 41   Distance:4.47   Wortham Primary School   Ofsted Rating: Outstanding   Pupils: 102   Distance:4.51   Gislingham Church of England Primary School   Ofsted Rating: Good   Pupils: 102   Distance:4.67   Roydon Primary School | Diss Infant Academy and Nursery   Ofsted Rating: Requires improvement   Pupils: 116   Distance:4.24   Diss Church of England Junior Academy   Ofsted Rating: Good   Pupils: 189   Distance:4.27   Wetheringsett Manor School   Ofsted Rating: Good   Pupils: 62   Distance:4.27   Diss High School   Ofsted Rating: Good   Pupils: 941   Distance:4.46   Wetheringsett Church of England Primary School   Ofsted Rating: Good   Pupils: 102   Distance:4.51   Wortham Primary School   Ofsted Rating: Outstanding   Pupils: 102   Distance:4.51   Gislingham Church of England Primary School   Ofsted Rating: Good   Pupils: 143   Distance:4.67 | Diss Infant Academy and Nursery   Ofsted Rating: Requires improvement   Pupils: 116   Distance:4.24   Diss Church of England Junior Academy   Ofsted Rating: Good   Pupils: 189   Distance:4.27   Wetheringsett Manor School   Ofsted Rating: Good   Pupils: 62   Distance:4.27   Diss High School   Ofsted Rating: Good   Pupils: 62   Distance:4.27   Diss High School   Ofsted Rating: Good   Pupils: 941   Distance:4.46   Wetheringsett Church of England Primary School   Ofsted Rating: Good   Pupils: 41   Distance:4.47   Wortham Primary School   Ofsted Rating: Outstanding   Pupils: 102   Distance:4.51   Gislingham Church of England Primary School   Ofsted Rating: Good   Pupils: 143   Distance:4.67   Roydon Primary School | Diss Infant Academy and Nursery   Ofsted Rating: Requires improvement   Pupils: 116   Distance:4.24   Diss Church of England Junior Academy   Ofsted Rating: Good   Pupils: 189   Distance:4.27   Wetheringsett Manor School   Ofsted Rating: Good   Pupils: 62   Distance:4.27   Diss High School   Ofsted Rating: Good   Pupils: 62   Distance:4.27   Wetheringsett Manor School   Ofsted Rating: Good   Pupils: 62   Distance:4.27   Diss High School   Ofsted Rating: Good   Pupils: 941   Distance:4.46   Wetheringsett Church of England Primary School   Ofsted Rating: Good   Pupils: 102   Distance:4.47   Wortham Primary School   Ofsted Rating: Outstanding   Pupils: 102   Distance:4.51   Gislingham Church of England Primary School   Ofsted Rating: Good   Pupils: 103   Distance:4.67   Roydon Primary School |