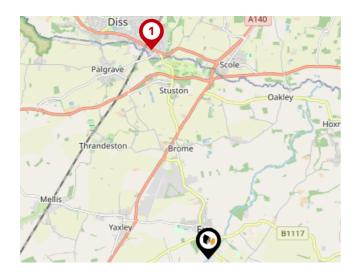

#### National Rail Stations

| Pin | Name              | Distance    |
|-----|-------------------|-------------|
| 1   | Diss Rail Station | 3.93 miles  |
| 2   | Entrance2         | 10.87 miles |
| 3   | 3 Entrance1       |             |