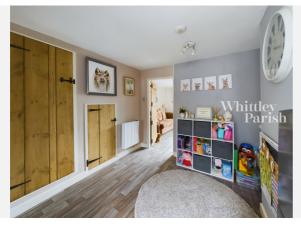

|
| Plot Area:       | 0.01 acres  |         |          |
| Year Built :     | Before 1900 |         |          |
| Council Tax :    | Band A      |         |          |
| Annual Estimate: | £1,408      |         |          |
| Title Number:    | SK346389    |         |          |

#### Local Area

| L | Local Authority:          |  |  |  |
|---|---------------------------|--|--|--|
| С | <b>Conservation Area:</b> |  |  |  |
| F | lood Risk:                |  |  |  |
| • | Rivers & Seas             |  |  |  |
| • | Surface Water             |  |  |  |

Eye No Risk Low

Mid suffolk

#### **Estimated Broadband Speeds** (Standard - Superfast - Ultrafast)

18 mb/s



-





### Mobile Coverage:

(based on calls indoors)



#### Satellite/Fibre TV Availability:





### Gallery Photos





























### Gallery Floorplan



### LOWGATE STREET, EYE, IP23





### Area **Schools**





|   |                                                                                                                        | Nursery | Primary | Secondary | College | Private |
|---|------------------------------------------------------------------------------------------------------------------------|---------|---------|-----------|---------|---------|
| • | <b>St Peter and St Paul Church of England Primary School, Eye</b><br>Ofsted Rating: Good   Pupils: 181   Distance:0.17 |         |         |           |         |         |
| 2 | Hartismere School<br>Ofsted Rating: Outstanding   Pupils: 1063   Distance:0.49                                         |         |         |