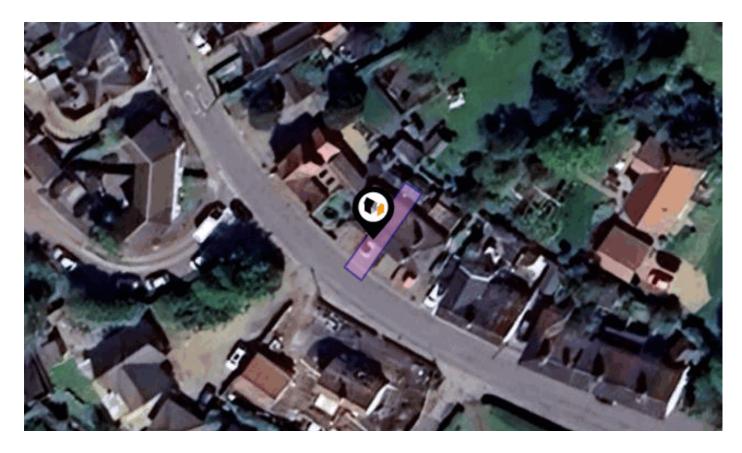

See More Online

# KFB: Key Facts For Buyers

A Guide to This Property & the Local Area **Thursday 19<sup>th</sup> December 2024** 



### LOWGATE STREET, EYE, IP23

#### Whittley Parish | Diss

4-6 Market Hill Diss IP22 4JZ 01379640808 admin@whittleyparish.com https://www.whittleyparish.com/





### Property **Overview**





#### Property

| Туре:            | Terraced    | Tenure: | Freehold |
|------------------|-------------|---------|----------|
| Bedrooms:        | 2           |         |          |
| Plot Area:       | 0.01 acres  |         |          |
| Year Built :     | Before 1900 |         |          |
| Council Tax :    | Band A      |         |          |
| Annual Estimate: | £1,408      |         |          |
| Title Number:    | SK346389    |         |          |

#### Local Area

| L | Local Authority:          |  |  |  |
|---|---------------------------|--|--|--|
| С | <b>Conservation Area:</b> |  |