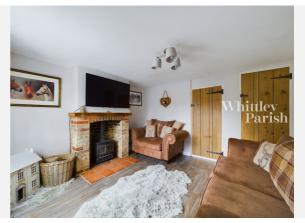

ot Area:       | 0.01 acres  |         |          |
| Year Built :     | Before 1900 |         |          |
| Council Tax :    | Band A      |         |          |
| Annual Estimate: | £1,408      |         |          |
| Title Number:    | SK346389    |         |          |

#### Local Area

| L | Local Authority:          |  |  |  |
|---|---------------------------|--|--|--|
| С | <b>Conservation Area:</b> |  |  |  |
| F | lood Risk:                |  |  |  |
| • | Rivers & Seas             |  |  |  |
| • | Surface Water             |  |  |  |

Eye No Risk Low

Mid suffolk

#### **Estimated Broadband Speeds** (Standard - Superfast - Ultrafast)

18 mb/s



-





### Mobile Coverage:

(based on calls indoors)



#### Satellite/Fibre TV Availability:





### Gallery Photos





























### Gallery Floorplan



### LOWGATE STREET, EYE, IP23





### Area **Schools**





|   |                                                                                                                        | Nursery | Primary | Secondary | College | Private |
|---|------------------------------------------------------------------------------------------------------------------------|---------|---------|-----------|---------|---------|
| • | <b>St Peter and St Paul Church of England Primary School, Eye</b><br>Ofsted Rating: Good   Pupils: 181   Distance:0.17 |         |         |           |         |         |
| 2 | Hartismere School<br>Ofsted Rating: Outstanding   Pupils: 1063   Distance:0.49                                         |         |         |           |