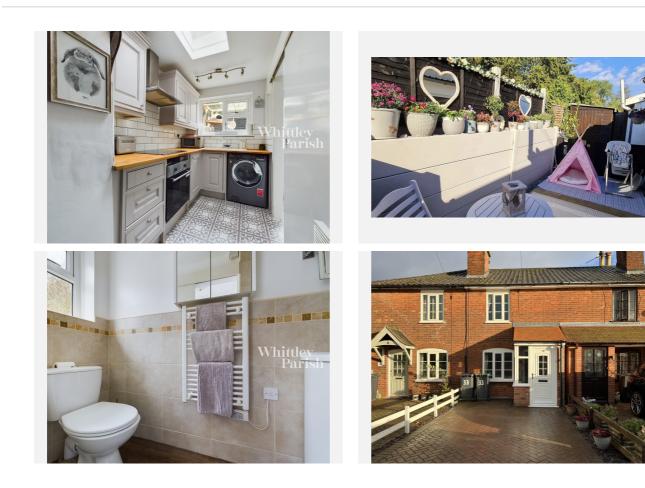

| 0.01 acres  |         |          |
| Year Built :     | Before 1900 |         |          |
| Council Tax :    | Band A      |         |          |
| Annual Estimate: | £1,408      |         |          |
| Title Number:    | SK346389    |         |          |

#### Local Area

| L | Local Authority:          |  |  |  |
|---|---------------------------|--|--|--|
| С | <b>Conservation Area:</b> |  |  |  |
| F | lood Risk:                |  |  |  |
| • | Rivers & Seas             |  |  |  |
| • | Surface Water             |  |  |  |

Eye No Risk Low

Mid suffolk

#### **Estimated Broadband Speeds** (Standard - Superfast - Ultrafast)

18 mb/s



-





### Mobile Coverage:

(based on calls indoors)



#### Satellite/Fibre TV Availability:





### Gallery Photos





























### Gallery Floorplan



### LOWGATE STREET, EYE, IP23





### Area **Schools**





|   |                                                                                                                        | Nursery | Primary | Secondary | College | Private |
|---|------------------------------------------------------------------------------------------------------------------------|---------|---------|-----------|---------|---------|
| • | <b>St Peter and St Paul Church of England Primary School, Eye</b><br>Ofsted Rating: Good   Pupils: 181   Distance:0.17 |         |         |           |         |         |
| 2 | Hartismere School<br>Ofsted Rating: Outstanding   Pupils: 1063   Distance:0.49                                         |         |         |           |         |