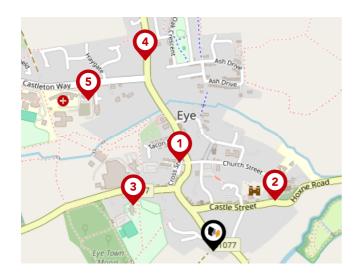

#### Bus Stops/Stations

| Pin | Name                | Distance   |  |
|-----|---------------------|------------|--|
| 1   | Town Hall           | 0.22 miles |  |
| 2   | Primary School      | 0.18 miles |  |
| 3   | Vion Food           | 0.21 miles |  |
| 4   | Bellands Way        | 0.46 miles |  |
| 5   | Hartismere Hospital | 0.44 miles |  |