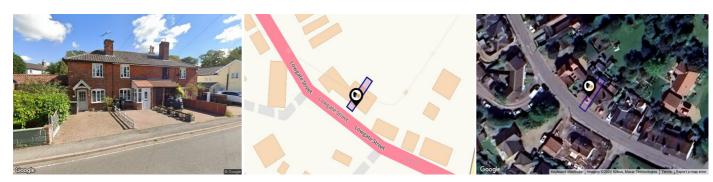

See More Online

# KFB: Key Facts For Buyers

A Guide to This Property & the Local Area **Thursday 19<sup>th</sup> December 2024** 



### LOWGATE STREET, EYE, IP23

#### Whittley Parish | Diss

4-6 Market Hill Diss IP22 4JZ 01379640808 admin@whittleyparish.com https://www.whittleyparish.com/





### Property **Overview**





#### Property

| Туре:            | Terraced    | Tenure: | Freehold |
|------------------|-------------|---------|----------|
| Bedrooms:        | 2           |         |          |
| Plot Area:       | 0.01 acres  |         |          |
| Year Built :     | Before 1900 |         |          |
| Council Tax :    | Band A      |         |          |
| Annual Estimate: | £1,408      |         |          |
| Title Number:    | SK346389    |         |          |

#### Local Area

| L | Local Authority:          |  |  |  |
|---|---------------------------|--|--|--|
| С | <b>Conservation Area:</b> |  |  |  |
| F | lood Risk:                |  |  |  |
| • | Rivers & Seas             |  |  |  |
| • | Surface Water             |  |  |  |

Eye No Risk Low

Mid suffolk

#### **Estimated Broadband S