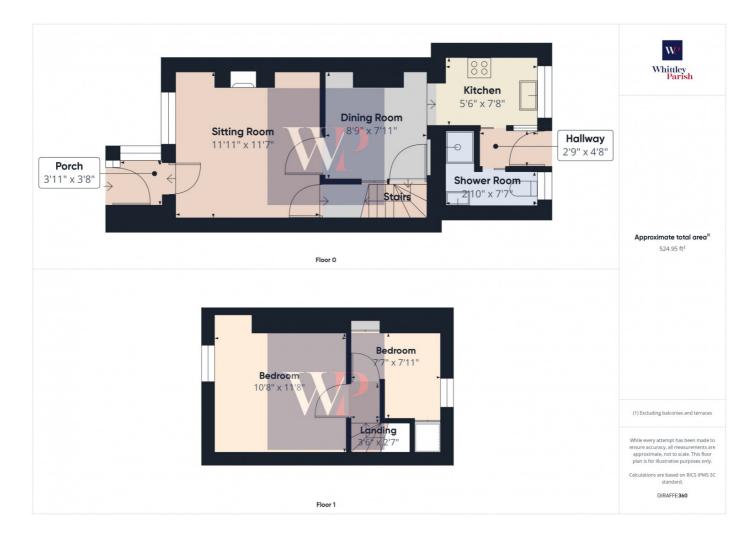

| Before 1900 |         |          |
| Council Tax :    | Band A      |         |          |
| Annual Estimate: | £1,408      |         |          |
| Title Number:    | SK346389    |         |          |

#### Local Area

| L | Local Authority:          |  |  |  |
|---|---------------------------|--|--|--|
| С | <b>Conservation Area:</b> |  |  |  |
| F | lood Risk:                |  |  |  |
| • | Rivers & Seas             |  |  |  |
| • | Surface Water             |  |  |  |

Eye No Risk Low

Mid suffolk

#### **Estimated Broadband Speeds** (Standard - Superfast - Ultrafast)

18 mb/s



-





### Mobile Coverage:

(based on calls indoors)



#### Satellite/Fibre TV Availability:





### Gallery Photos





























### Gallery Floorplan



### LOWGATE STREET, EYE, IP23





### Area **Schools**





|   |                                                                                                                        | Nursery | Primary | Secondary | College | Private |
|---|------------------------------------------------------------------------------------------------------------------------|---------|---------|-----------|---------|---------|
| • | <b>St Peter and St Paul Church of England Primary School, Eye</b><br>Ofsted Rating: Good   Pupils: 181   Distance:0.17 |         |         |           |         |         |
| 2 | Hartismere School<br>Ofsted Rating: Outstanding   Pupils: 1063   Distance:0.49                                         |         |         |           |         |         |
| 3 | Occold Primary School<br>Ofsted Rating: Good   P