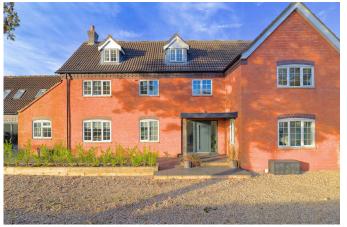

## Your Logo

- NM0928
- SECURE GATED PRIVATE GROUNDS OF 0.48 ACRES IN CENTRAL DEREHAM LOCATION
- £150,000 RENOVATION IN 2022/24
- SUITABLE SIZE/LAYOUT FOR A CAREHOME OR ASSISTED/SHELTERED LIVING
- 7 BEDROOMS 3 BATHROOMS -LAUNDRY ROOM - BOOT ROOM - X10 PARKING

- SHOWROOM STYLE INTEGRAL DOUBLE GARAGE WITH BI-FOLD DOORS
- IMMACULATE INTERIOR WITH RE-FITTED BATHROOMS AND KITCHEN
- TWO 26FT RECEPTION ROOMS WITH BI-FOLD DOORS AND GARDEN VIEWS
- IDEAL HMO INVESTMENT PROPERTY FOR CO-LIVING PROFESSIONALS
- 3,800 SQ.FT DETACHED HOME SET OVER THREE FLOORS