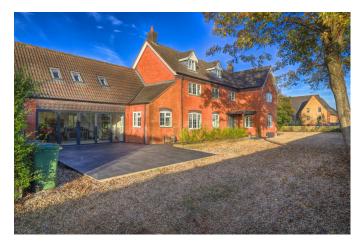

## Your Logo

- NM0928
- SECURE GATED PRIVATE GROUNDS OF 0.48 ACRES IN CENTRAL DEREHAM LOCATION
- £150,000 RENOVATION IN 2022/24
- SUITABLE SIZE/LAYOUT FOR A CAREHOME OR ASSISTED/SHELTERED LIVING
- 7 BEDROOMS 3 BATHROOMS -LAUNDRY ROOM - BOOT ROOM - X10 PARKING

- SHOWROOM STYLE INTEGRAL DOUBLE GARAGE WITH BI-FOLD DOORS
- IMMACULATE INTERIOR WITH RE-FITTED BATHROOMS AND KITCHEN
- TWO 26FT RECEPTION ROOMS WITH BI-FOLD DOORS AND GARDEN VIEWS
- IDEAL HMO INVESTMENT PROPERTY FOR CO-LIVING PROFESSIONALS
- 3,800 SQ.FT DETACHED HOME SET OVER THREE FLOORS