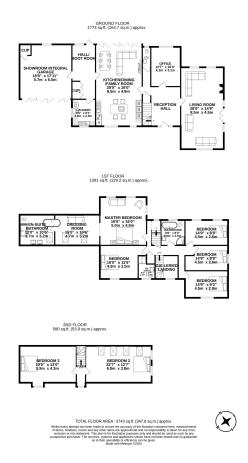

## Your Logo

- NM0928
- SECURE GATED PRIVATE GROUNDS OF 0.48 ACRES IN CENTRAL DEREHAM LOCATION
- £150,000 RENOVATION IN 2022/24
- SUITABLE SIZE/LAYOUT FOR A CAREHOME OR ASSISTED/SHELTERED LIVING
- 7 BEDROOMS 3 BATHROOMS -LAUNDRY ROOM - BOOT ROOM - X10 PARKING

- SHOWROOM STYLE INTEGRAL DOUBLE GARAGE WITH BI-FOLD DOORS
- IMMACULATE INTERIOR WITH RE-FITTED BATHROOMS AND KITCHEN
- TWO 26FT RECEPTION ROOMS WITH BI-FOLD DOORS AND GARDEN VIEWS
- IDEAL HMO INVESTMENT PROPERTY FOR CO-LIVING PROFESSIONALS
- 3,800 SQ.FT DETACHED HOME SET OVER THREE FLOORS