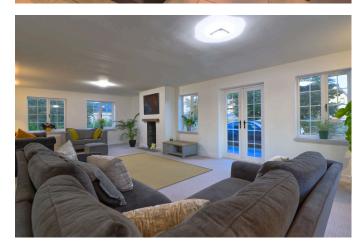

- SHOWROOM STYLE INTEGRAL DOUBLE GARAGE WITH BI-FOLD DOORS
- IMMACULATE INTERIOR WITH RE-FITTED BATHROOMS AND KITCHEN
- TWO 26FT RECEPTION ROOMS WITH BI-FOLD DOORS AND GARDEN VIEWS
- IDEAL HMO INVESTMENT PROPERTY FOR CO-LIVING PROFESSIONALS
- 3,800 SQ.FT DETACHED HOME SET OVER THREE FLOORS