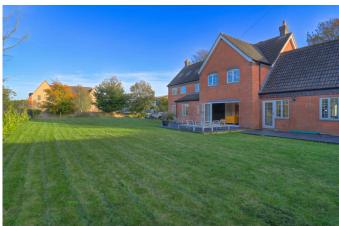

## Your Logo

- NM0928
- SECURE GATED PRIVATE GROUNDS OF 0.48 ACRES IN CENTRAL DEREHAM LOCATION
- £150,000 RENOVATION IN 2022/24
- SUITABLE SIZE/LAYOUT FOR A CAREHOME OR ASSISTED/SHELTERED LIVING
- 7 BEDROOMS 3 BATHROOMS -LAUNDRY ROOM - BOOT ROOM - X10 PARKING