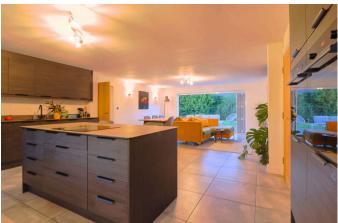

- SHOWROOM STYLE INTEGRAL DOUBLE GARAGE WITH BI-FOLD DOORS
- IMMACULATE INTERIOR WITH RE-FITTED BATHROOMS AND KITCHEN
- TWO 26FT RECEPTION ROOMS WITH BI-FOLD DOORS AND GARDEN VIEWS
- IDEAL HMO INVESTMENT PROPERTY FOR CO-LIVING PROFESSIONALS
- 3,800 SQ.FT DETACHED HOME SET OVER THREE FLOORS