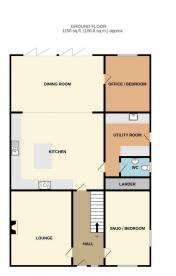

Ouote Ref: JS0070. A FANTASTIC EXTENDED FOUR/FIVE BEDROOM DETACHED HOME within walking distance of Sandbach town centre, and located in a QUIET CUL-DE-SAC LOCATION. To the ground floor are the entrance hallway, spacious lounge with feature wood-burner, EXTENDED DINING KITCHEN WITH BI-FOLDS DOORS TO THE GARDEN creating a fantastic family space, a separate utility room with pantry, a downstairs toilet, a multi-functional room (currently used as an office) and a second multi-functional room (currently used as a snug). To the first floor is the landing, MASTER BEDROOM WITH EN-SUITE AND DRESSING ROOM, two further double bedrooms, a single bedroom and a MODERN FAMILY BATHROOM. To the rear of the property is a good-sized and enclosed rear garden with patio area extending to lawn. To the front of the property there is parking to two/three vehicles and scope for further driveway parking. The property also has the benefit of double glazing and central heating throughout.