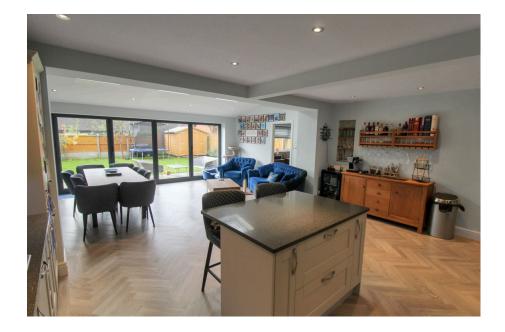

## Belle Vue Terrace, Sandbach, CW11 £575,000

- Stunning four/five bedroom home in Sandbach
- Quiet cul-de-sac location
- Large open plan dining kitchen with bi-fold doors to the garden
- Master bedroom with Ensuite and Dressing Room
- Enclosed rear garden with South-facing aspect

Ouote Ref: JS0070. A FANTASTIC EXTENDED FOUR/FIVE BEDROOM DETACHED HOME within walking distance of Sandbach town centre, and located in a QUIET CUL-DE-SAC LOCATION. To the ground floor are the entrance hallway, spacious lounge with feature wood-burner, EXTENDED DINING KITCHEN WITH BI-FOLDS DOORS TO THE GARDEN creating a fantastic family space, a separate utility room with pantry, a downstairs toilet, a multi-functional room (currently used as an office) and a second multi-functional room (currently used as a snug). To the first floor is the landing, MASTER BEDROOM WITH EN-SUITE AND DRESSING ROOM, two further double bedrooms, a single bedroom and a MODERN FAMILY BATHROOM. To the rear of the property is a good-sized and enclosed rear garden with patio area extending to lawn. To the front of the property there is parking to two/three vehicles and scope for further driveway parking. The property also has the benefit of double glazing and central heating throughout.