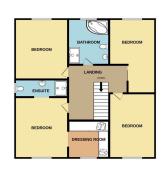

Ouote Ref: JS0070. A FANTASTIC EXTENDED FOUR/FIVE BEDROOM DETACHED HOME within walking distance of Sandbach town centre, and located in a QUIET CUL-DE-SAC LOCATION. To the ground floor are the entrance hallway, spacious lounge with feature wood-burner, EXTENDED DINING KITCHEN WITH BI-FOLDS DOORS TO THE GARDEN creating a fantastic family space, a separate utility room with pantry, a downstairs toilet, a multi-functional room (currently used as an office) and a second multi-functional room (currently used as a snug). To the first floor is the landing, MASTER BEDROOM WITH EN-SUITE AND DRESSING ROOM, two further double bedrooms, a single bedroom and a MODERN FAMILY BATHROOM. To the rear of the property is a good-sized and enclosed rear garden with patio area extending to lawn. To the front of the property there is parking to two/three vehicles and scope for further driveway parking. The property also has the benefit of double glazing and central heating throughout.