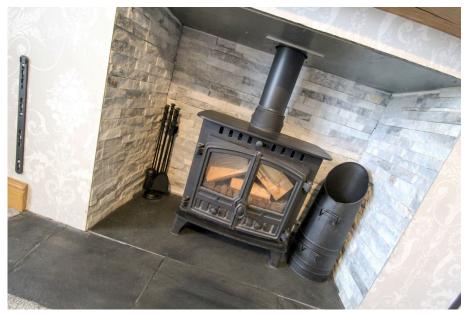

- Walking distance to Sandbach town centre (with its variety of shops and
- anungtios)th feature woodburner
- Two multifunctional rooms -Snug / Bedroom / Play room / Office
- Modern family bathroom with bath and shower
- Quote Ref: JS0070

Ouote Ref: JS0070. A FANTASTIC EXTENDED FOUR/FIVE BEDROOM DETACHED HOME within walking distance of Sandbach town centre, and located in a QUIET CUL-DE-SAC LOCATION. To the ground floor are the entrance hallway, spacious lounge with feature wood-burner, EXTENDED DINING KITCHEN WITH BI-FOLDS DOORS TO THE GARDEN creating a fantastic family space, a separate utility room with pantry, a downstairs toilet, a multi-functional room (currently used as an office) and a second multi-functional room (currently used as a snug). To the first floor is the landing, MASTER BEDROOM WITH EN-SUITE AND DRESSING ROOM, two further double bedrooms, a single bedroom and a MODERN FAMILY BATHROOM. To the rear of the property is a good-sized and enclosed rear garden with patio area extending to lawn. To the front of the property there is parking to two/three vehicles and scope for further driveway parking. The property also has the benefit of double glazing and central heating throughout.