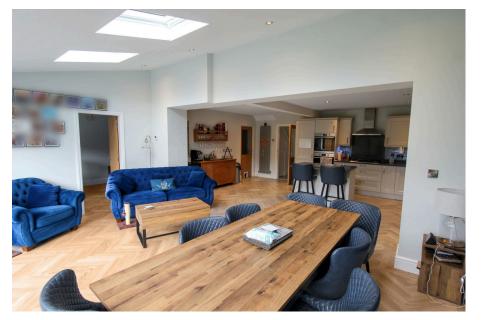

Ouote Ref: JS0070. A FANTASTIC EXTENDED FOUR/FIVE BEDROOM DETACHED HOME within walking distance of Sandbach town centre, and located in a QUIET CUL-DE-SAC LOCATION. To the ground floor are the entrance hallway, spacious lounge with feature wood-burner, EXTENDED DINING KITCHEN WITH BI-FOLDS DOORS TO THE GARDEN creating a fantastic family space, a separate utility room with pantry, a downstairs toilet, a multi-functional room (currently used as an office) and a second multi-functional room (currently used as a snug). To the first floor is the landing, MASTER BEDROOM WITH EN-SUITE AND DRESSING ROOM, two further double bedrooms, a single bedroom and a MODERN FAMILY BATHROOM. To the rear of the property is a good-sized and enclosed rear garden with patio area extending to lawn. To the front of the property there is parking to two/three vehicles and scope for further driveway parking. The property also has the benefit of double glazing and central heating throughout.