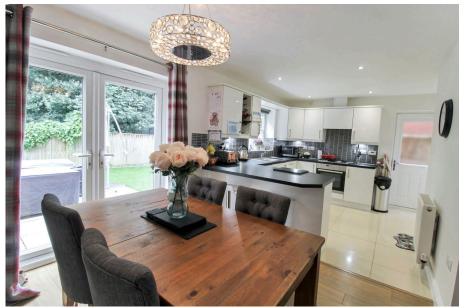

- Double glazing & Central heating throughout
- Driveway parking & Garage
- Master bedroom with Ensuite shower room
- Large lounge open plan to dining room
- Modern three bedroom detached home

Quote Ref: JS0070. A WELL PRESENTED THREE BEDROOM DETACHED home within walking distance of Sandbach town centre (with its variety of shops and amenities). To the ground floor are the hallway, DOWNSTAIRS TOILET, large lounge open plan to DINING ROOM and a modern fitted kitchen. To the first floor is the MASTER BEDROOM WITH EN-SUITE, two double bedrooms and a well presented bathroom. Also, having DRIVEWAY PARKING LEADING TO GARAGE, double glazing, central heating throughout and a PRIVATE AND ENCLOSED REAR GARDEN. Internal viewing highly recommended.