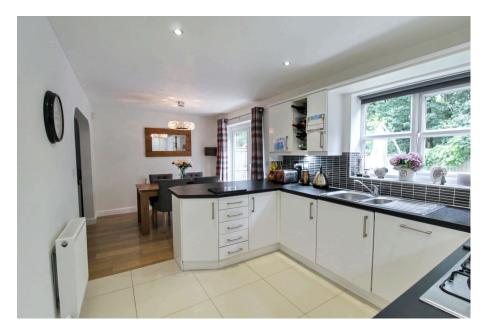

## Mill Pool Way, Sandbach, CW11 £320,000

**▶** 3 **▶** 2 **₽** 2

- Quote Ref: JS0070
- Enclosed & private rear garden
- Two further double bedrooms & Well presented bathroom
- Modern fitted kitchen & Downstairs Toilet
- Walking distance of Sandbach town centre (with its variety of shops and amenities)

- Double glazing & Central heating throughout
- Driveway parking & Garage
- Master bedroom with Ensuite shower room
- Large lounge open plan to dining room
- Modern three bedroom detached home

Quote Ref: JS0070. A WELL PRESENTED THREE BEDROOM DETACHED home within walking distance of Sandbach town centre (with its variety of shops and amenities). To the ground floor are the hallway, DOWNSTAIRS TOILET, large lounge open plan to DINING ROOM and a modern fitted kitchen. To the first floor is the MASTER BEDROOM WITH EN-SUITE, two double bedrooms and a well presented bathroom. Also, having DRIVEWAY PARKING LEADING TO GARAGE, double glazing, central heating throughout and a PRIVATE AND ENCLOSED REAR GARDEN. Internal viewing highly recommended.