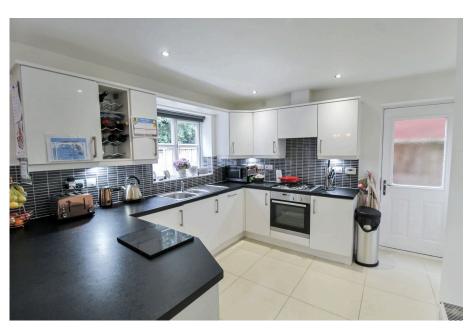

- Double glazing & Central heating throughout
- Driveway parking & Garage
- Master bedroom with Ensuite shower room
- Large lounge open plan to dining room
- Modern three bedroom detached home

Quote Ref: JS0070. A WELL PRESENTED THREE BEDROOM DETACHED home within walking distance of Sandbach town centre (with its variety of shops and amenities). To the ground floor are the hallway, DOWNSTAIRS TOILET, large lounge open plan to DINING ROOM and a modern fitted kitchen. To the first floor is the MASTER BEDROOM WITH EN-SUITE, two double bedrooms and a well presented bathroom. Also, having DRIVEWAY PARKING LEADING TO GARAGE, double glazing, central heating throughout and a PRIVATE AND ENCLOSED REAR GARDEN. Internal viewing highly recommended.