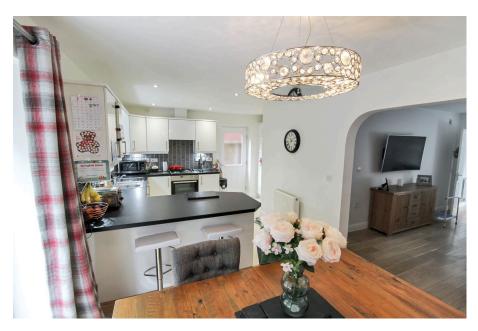

- Double glazing & Central heating throughout
- Driveway parking & Garage
- Master bedroom with Ensuite shower room
- Large lounge open plan to dining room
- Modern three bedroom detached home

Quote Ref: JS0070. A WELL PRESENTED THREE BEDROOM DETACHED home within walking distance of Sandbach town centre (with its variety of shops and amenities). To the ground floor are the hallway, DOWNSTAIRS TOILET, large lounge open plan to DINING ROOM and a modern fitted kitchen. To the first floor is the MASTER BEDROOM WITH EN-SUITE, two double bedrooms and a well presented bathroom. Also, having DRIVEWAY PARKING LEADING TO GARAGE, double glazing, central heating throughout and a PRIVATE AND ENCLOSED REAR GARDEN. Internal viewing highly recommended.