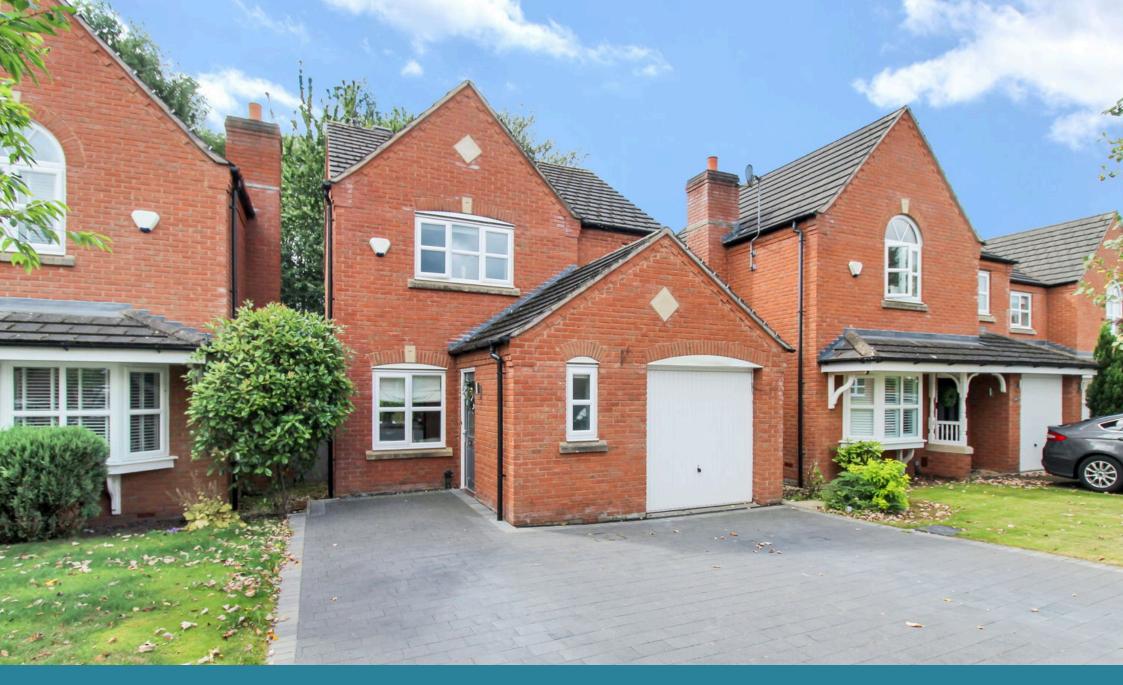

## Mill Pool Way, Sandbach, CW11 £320,000

**▶** 3 **▶** 2 **₽** 2

- Quote Ref: JS0070
- Enclosed & private rear garden
- Two further double bedrooms & Well presented bathroom
- Modern fitted kitchen & Downstairs Toilet
- Walking distance of Sandbach town centre (with its variety of shops and amenities)

- Double glazing & Central heating throughout
- Driveway parking & Garage
- Master bedroom with Ensuite shower room
- Large lounge open plan to dining room
- Modern three bedroom detached home

Quote Ref: JS0070. A WELL PRESENTED THREE BEDROOM DETACHED home within walking distance of Sandbach town centre (with its variety of shops and amenities). To the ground floor are the hallway, DOWNSTAIRS TOILET, large lounge open plan to DINING ROOM and a modern fitted kitchen. To the first floor is the MASTER BEDROOM WITH EN-SUITE, two double bedrooms and a well presented bathroom. Also, having DRIVEWAY PARKING LEADING TO GARAGE, double glazing, central heating throughout and a PRIVATE AND ENCLOSED REAR GARDEN. Internal viewing highly recommended.