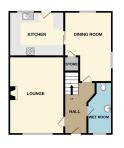

GROUND FLOOR 619 sq.ft. (57.5 sq.m.) approx.

1ST FLOOR 330 sq.ft. (30.7 sq.m.) approx.