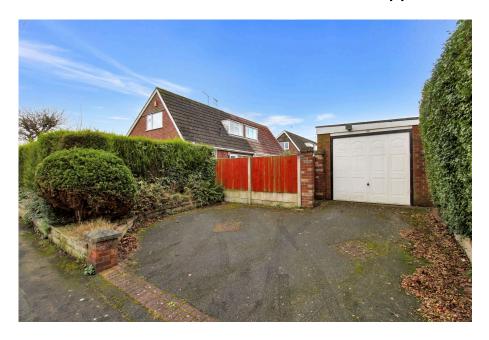

## Brattswood Drive, Church Lawton, ST7

Offers Over £190,000

**2 1 2** 2

- Two bedroom semi-detached
  NO ONWARD CHAIN property on a Corner Plot
- Popular residential location in Large lounge & Separate Church Lawton dining room
- Good-sized fitted kitchen
  Downstairs wet room
- Two double bedrooms with Eaves storage
- Low-maintenance and enclosed rear garden & Large front garden
- Driveway parking & Garage to rear elevation
- Quote Ref: JS0070

Quote Ref: JS0070. A two bedroom semi-detached property located in the popular village of Church Lawton with great access to the A500 and M6 motorway, and OFFERED WITH NO ONWARD CHAIN. To the ground floor is entrance hallway, LARGE LOUNGE with feature brick-built fireplace, SEPARATE DINING ROOM, fitted kitchen and well-presented wet room. To the first floor is the landing and TWO DOUBLE BEDROOMS. Also, having an enclosed rear garden, double glazing, central heating and DRIVEWAY PARKING LEADING TO A SINGLE GARAGE. Located on a CORNER PLOT, the property also has a large front garden. INTERNAL VIEWING HIGHLY RECOMMENDED.