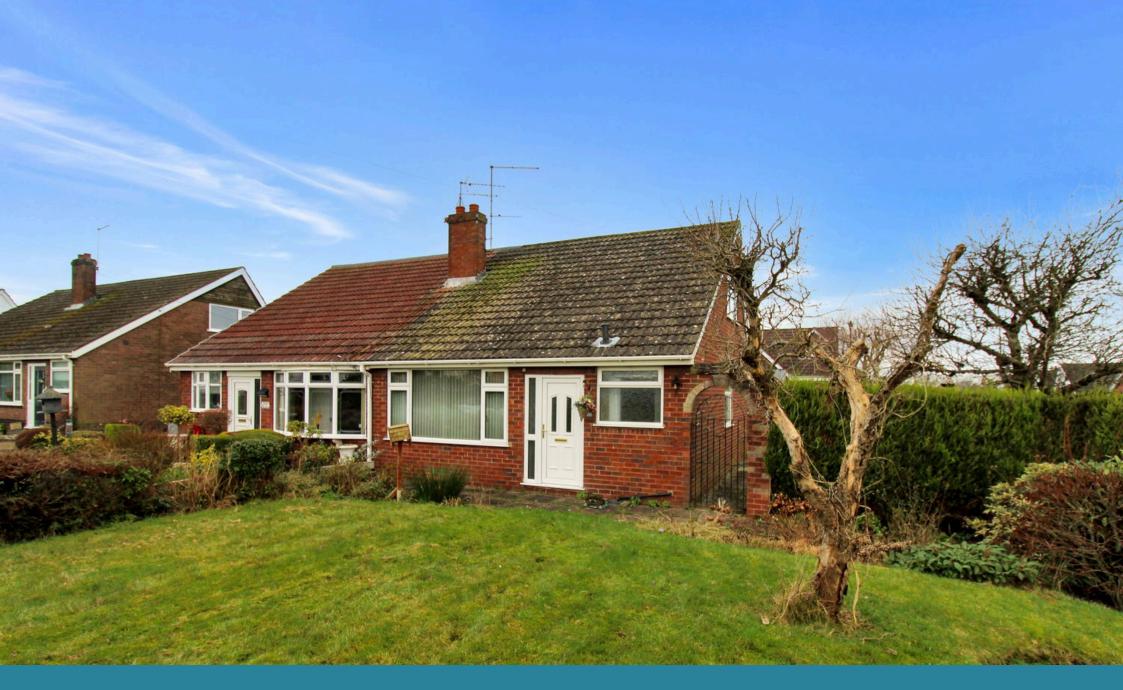

## Brattswood Drive, Church Lawton, ST7

Offers Over £190,000

**2 1 2** 2

- Two bedroom semi-detached
  NO ONWARD CHAIN property on a Corner Plot
- Popular residential location in Large lounge & Separate Church Lawton dining room
- Good-sized fitted kitchen
  Downstairs wet room
- Two double bedrooms with Eaves storage
- Low-maintenance and enclosed rear garden & Large front garden
- Driveway parking & Garage to rear elevation
- Quote Ref: JS0070

Quote Ref: JS0070. A two bedroom semi-detached property located in the popular village of Church Lawton with great access to the A500 and M6 motorway, and OFFERED WITH NO ONWARD CHAIN. To the ground floor is entrance hallway, LARGE LOUNGE with feature brick-built fireplace, SEPARATE DINING ROOM, fitted kitchen and well-presented wet room. To the first floor is the landing and TWO DOUBLE BEDROOMS. Also, having an enclosed rear garden, double glazing, central heating and DRIVEWAY PARKING LEADING TO A SINGLE GARAGE. Located on a CORNER PLOT, the property also has a large front garden. INTERNAL VIEWING HIGHLY RECOMMENDED.