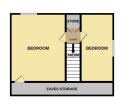

GROUND FLOOR 619 sq.ft. (57.5 sq.m.) approx.

1ST FLOOR 330 sq.ft. (30.7 sq.m.) approx.