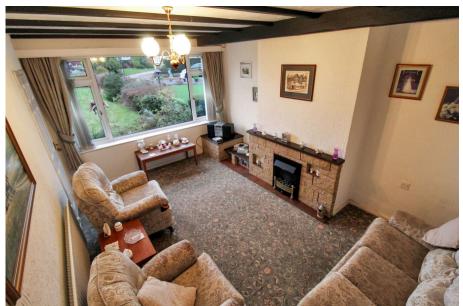

Quote Ref: JS0070. A two bedroom semi-detached property located in the popular village of Church Lawton with great access to the A500 and M6 motorway, and OFFERED WITH NO ONWARD CHAIN. To the ground floor is entrance hallway, LARGE LOUNGE with feature brick-built fireplace, SEPARATE DINING ROOM, fitted kitchen and well-presented wet room. To the first floor is the landing and TWO DOUBLE BEDROOMS. Also, having an enclosed rear garden, double glazing, central heating and DRIVEWAY PARKING LEADING TO A SINGLE GARAGE. Located on a CORNER PLOT, the property also has a large front garden. INTERNAL VIEWING HIGHLY RECOMMENDED.