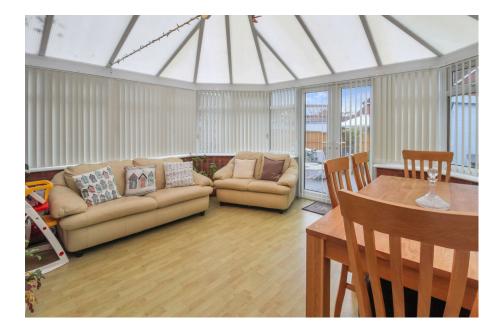

- Cul-de-sac location in Wistaston
- Well presented dining kitchen
- Two further double bedrooms and a single bedroom
- Driveway parking to front elevation
- Ouote Ref: JS0070

Quote Ref: JS0070. A FANTASTIC FOUR/FIVE BEDROOM DETACHED HOME in a CUL-DE-SAC LOCATION in Wistaston. Crewe. To the ground floor briefly comprising; entrance hallway, downstairs toilet, LARGE LOUNGE with feature fireplace, large conservatory, well presented dining kitchen, DOWNSTAIRS BEDROOM (alternative use as office or play room) and a shower room. To the first floor are three double bedrooms (MASTER BEDROOM WITH EN-SUITE), a single bedroom and a well presented bathroom. Also, having DRIVEWAY PARKING, double glazing, central heating throughout and AN ENCLOSED REAR GARDEN with patio area laid to lawn. INTERNAL VIEWING HIGHLY RECOMMENDED to fully appreciate this property.