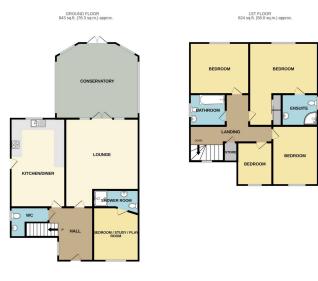

- Cul-de-sac location in Wistaston
- Well presented dining kitchen
- Two further double bedrooms and a single bedroom
- Driveway parking to front elevation
- Ouote Ref: JS0070

Quote Ref: JS0070. A FANTASTIC FOUR/FIVE BEDROOM DETACHED HOME in a CUL-DE-SAC LOCATION in Wistaston. Crewe. To the ground floor briefly comprising; entrance hallway, downstairs toilet, LARGE LOUNGE with feature fireplace, large conservatory, well presented dining kitchen, DOWNSTAIRS BEDROOM (alternative use as office or play room) and a shower room. To the first floor are three double bedrooms (MASTER BEDROOM WITH EN-SUITE), a single bedroom and a well presented bathroom. Also, having DRIVEWAY PARKING, double glazing, central heating throughout and AN ENCLOSED REAR GARDEN with patio area laid to lawn. INTERNAL VIEWING HIGHLY RECOMMENDED to fully appreciate this property.

TOTAL FLOOR AREA: 1467 sq.ft. (136.3 sq.m.) approx. White overy attempt has been made to ensure the accuracy of the floorpian contained here, measurement of doors, windows, monte and any other times are approximated and on suppossible to state to target end contained or man statement. This plan is for illustrative purposes only and should be used as such by any objective purchaser. The shortest, options and approached selection to been of them to be select as such as a specific purchaser.