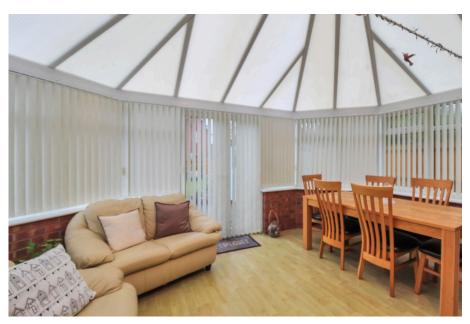

- Cul-de-sac location in Wistaston
- Well presented dining kitchen
- Two further double bedrooms and a single bedroom
- Driveway parking to front elevation
- Ouote Ref: JS0070

Quote Ref: JS0070. A FANTASTIC FOUR/FIVE BEDROOM DETACHED HOME in a CUL-DE-SAC LOCATION in Wistaston. Crewe. To the ground floor briefly comprising; entrance hallway, downstairs toilet, LARGE LOUNGE with feature fireplace, large conservatory, well presented dining kitchen, DOWNSTAIRS BEDROOM (alternative use as office or play room) and a shower room. To the first floor are three double bedrooms (MASTER BEDROOM WITH EN-SUITE), a single bedroom and a well presented bathroom. Also, having DRIVEWAY PARKING, double glazing, central heating throughout and AN ENCLOSED REAR GARDEN with patio area laid to lawn. INTERNAL VIEWING HIGHLY RECOMMENDED to fully appreciate this property.