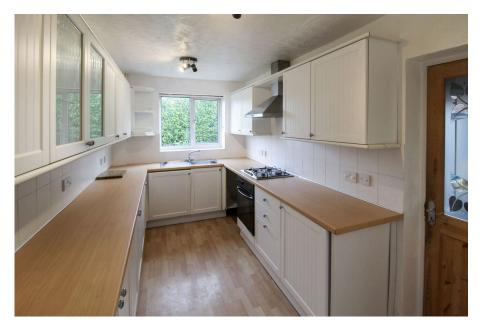

## Crompton Road, Macclesfield

Offers Over £300,000

- Three bedroom semidetached home
- NO ONWARD CHAIN
- Popular location close to the Large lounge open plan to town centre
  - dining area
- Well presented fitted kitchen
   Three good-sized bedrooms and family bathroom
- · Double glazing & Central heating throughout
- Driveway parking for two vehicles
- Enclosed rear garden with patio laid to lawn
- Ouote Ref: JS0070

Quote Ref: JS0070. A THREE BEDROOM SEMI-DETACHED PROPERTY within walking distance of Macclesfield town centre, and offered with NO ONWARD CHAIN. To the ground floor comprising briefly; entrance hallway with storage, LARGE LOUNGE OPEN PLAN TO DINING AREA, well presented fitted kitchen and access to the garage. To the first floor are three bedrooms (MASTER BEDROOM WITH FITTED WARDROBES) and a family bathroom. IDEALLY LOCATED FOR ACCESS TO LOCAL SHOPS, SCHOOLS AND AMENITIES. Also, having DRIVEWAY PARKING LEADING TO THE GARAGE, double glazing, central heating throughout and an enclosed rear garden.