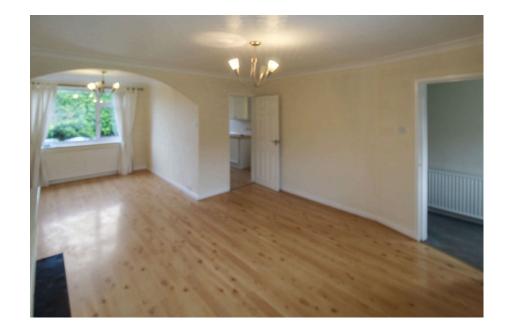

## Crompton Road, Macclesfield

Offers Over £300,000

- Three bedroom semidetached home
- NO ONWARD CHAIN
- Popular location close to the Large lounge open plan to town centre
  - dining area
- Well presented fitted kitchen
   Three good-sized bedrooms and family bathroom
- · Double glazing & Central heating throughout
- Driveway parking for two vehicles
- Enclosed rear garden with patio laid to lawn
- Ouote Ref: JS0070

Quote Ref: JS0070. A THREE BEDROOM SEMI-DETACHED PROPERTY within walking distance of Macclesfield town centre, and offered with NO ONWARD CHAIN. To the ground floor comprising briefly; entrance hallway with storage, LARGE LOUNGE OPEN PLAN TO DINING AREA, well presented fitted kitchen and access to the garage. To the first floor are three bedrooms (MASTER BEDROOM WITH FITTED WARDROBES) and a family bathroom. IDEALLY LOCATED FOR ACCESS TO LOCAL SHOPS, SCHOOLS AND AMENITIES. Also, having DRIVEWAY PARKING LEADING TO THE GARAGE, double glazing, central heating throughout and an enclosed rear garden.