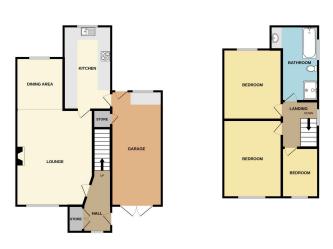

Quote Ref: JS0070. A THREE BEDROOM SEMI-DETACHED PROPERTY within walking distance of Macclesfield town centre, and offered with NO ONWARD CHAIN. To the ground floor comprising briefly; entrance hallway with storage, LARGE LOUNGE OPEN PLAN TO DINING AREA, well presented fitted kitchen and access to the garage. To the first floor are three bedrooms (MASTER BEDROOM WITH FITTED WARDROBES) and a family bathroom. IDEALLY LOCATED FOR ACCESS TO LOCAL SHOPS, SCHOOLS AND AMENITIES. Also, having DRIVEWAY PARKING LEADING TO THE GARAGE, double glazing, central heating throughout and an enclosed rear garden.

1ST FLOOR 385 sq.ft. (35.8 sq.m.) approx.

GROUND FLOOR 568 sq.ft. (52.8 sq.m.) approx.

TOTAL FLOOR AREA: 554 sq.ft. (8.6 s q.m.) approx.

What every atteres to she her rade to receive the society of the footiges consisted here, reseaurer
is doors, unclose, some and very other terms are approximate and so respectably in taken to any exercision or anisotice or reseaurer. The plan is the disablement to respect the plan because the properties of the disablement to the plan is disablement. The services, systems and applicaces there have not been rested and no gisran in the disablement to the plan in the disablement to the plan in the properties of the plan in the properties of the plan in the plan in the properties of the plan in the pl