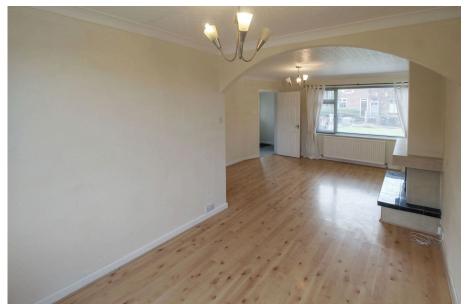

## Crompton Road, Macclesfield

Offers Over £300,000

- Three bedroom semidetached home
- NO ONWARD CHAIN
- Popular location close to the Large lounge open plan to town centre
  - dining area
- Well presented fitted kitchen
   Three good-sized bedrooms and family bathroom
- · Double glazing & Central heating throughout
- Driveway parking for two vehicles
- Enclosed rear garden with patio laid to lawn
- Ouote Ref: JS0070

Quote Ref: JS0070. A THREE BEDROOM SEMI-DETACHED PROPERTY within walking distance of Macclesfield town centre, and offered with NO ONWARD CHAIN. To the ground floor comprising briefly; entrance hallway with storage, LARGE LOUNGE OPEN PLAN TO DINING AREA, well presented fitted kitchen and access to the garage. To the first floor are three bedrooms (MASTER BEDROOM WITH FITTED WARDROBES) and a family bathroom. IDEALLY LOCATED FOR ACCESS TO LOCAL SHOPS, SCHOOLS AND AMENITIES. Also, having DRIVEWAY PARKING LEADING TO THE GARAGE, double glazing, central heating throughout and an enclosed rear garden.