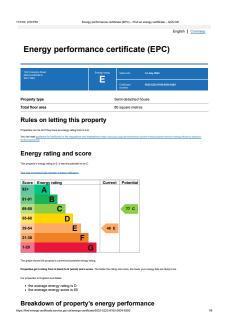

throughout and an enclosed rear garden.















1ST FLOOR 385 sq.ft. (35.8 sq.m.) approx.

GROUND FLOOR 568 sq.ft. (52.8 sq.m.) approx.

TOTAL FLOOR AREA: 554 sq.ft. (8.6 s q.m.) approx.

What every atteres to she her rade to receive the society of the footiges consisted here, reseaurer
is doors, unclose, some and very other terms are approximate and so respectably in taken to any exercision or anisotice or reseaurer. The plan is the disablement to respect the plan because the properties of the disablement to the plan is disablement. The services, systems and applicaces there have not been rested and no gisran in the disablement to the plan in the disablement to the plan in the properties of the plan in the properties of the plan in the plan in the properties of the plan in the pl