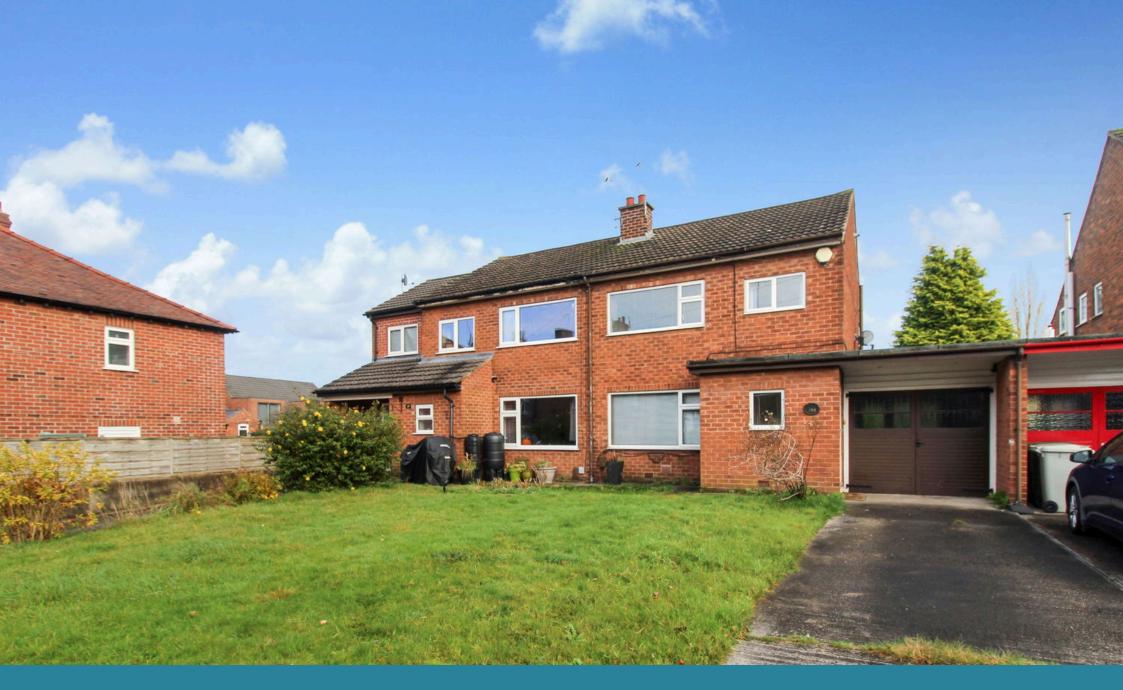

## Crompton Road, Macclesfield

Offers Over £300,000

- Three bedroom semidetached home
- NO ONWARD CHAIN
- Popular location close to the Large lounge open plan to town centre
  - dining area
- Well presented fitted kitchen
   Three good-sized bedrooms and family bathroom
- · Double glazing & Central heating throughout
- Driveway parking for two vehicles
- Enclosed rear garden with patio laid to lawn
- Ouote Ref: JS0070

Quote Ref: JS0070. A THREE BEDROOM SEMI-DETACHED PROPERTY within walking distance of Macclesfield town centre, and offered with NO ONWARD CHAIN. To the ground floor comprising briefly; entrance hallway with storage, LARGE LOUNGE OPEN PLAN TO DINING AREA, well presented fitted kitchen and access to the garage. To the first floor are three bedrooms (MASTER BEDROOM WITH FITTED WARDROBES) and a family bathroom. IDEALLY LOCATED FOR ACCESS TO LOCAL SHOPS, SCHOOLS AND AMENITIES. Also, having DRIVEWAY PARKING LEADING TO THE GARAGE, double glazing, central heating throughout and an enclosed rear garden.