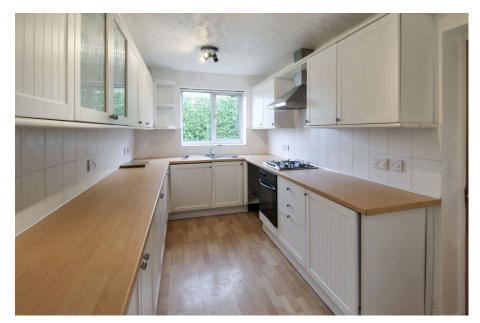

## Crompton Road, Macclesfield

Offers Over £300,000

- Three bedroom semidetached home
- NO ONWARD CHAIN
- Popular location close to the Large lounge open plan to town centre
  - dining area
- Well presented fitted kitchen
   Three good-sized bedrooms and family bathroom
- · Double glazing & Central heating throughout
- Driveway parking for two vehicles
- Enclosed rear garden with patio laid to lawn
- Ouote Ref: JS0070

Quote Ref: JS0070. A THREE BEDROOM SEMI-DETACHED PROPERTY within walking distance of Macclesfield town centre, and offered with NO ONWARD CHAIN. To the ground floor comprising briefly; entrance hallway with storage, LARGE LOUNGE OPEN PLAN TO DINING AREA, well presented fitted kitchen and access to the garage. To the first floor are three bedrooms (MASTER BEDROOM WITH FITTED WARDROBES) and a family bathroom. IDEALLY LOCATED FOR ACCESS TO LOCAL SHOPS, SCHOOLS AND AMENITIES. Also, having DRIVEWAY PARKING LEADING TO THE GARAGE, double glazing, central heating throughout and an enclosed rear garden.