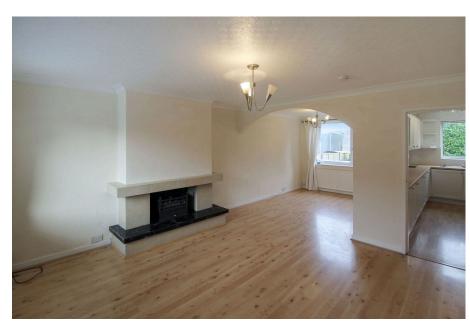

## Crompton Road, Macclesfield

Offers Over £300,000

- Three bedroom semidetached home
- NO ONWARD CHAIN
- Popular location close to the Large lounge open plan to town centre
  - dining area
- Well presented fitted kitchen
   Three good-sized bedrooms and family bathroom
- · Double glazing & Central heating throughout
- Driveway parking for two vehicles
- Enclosed rear garden with patio laid to lawn
- Ouote Ref: JS0070

Quote Ref: JS0070. A THREE BEDROOM SEMI-DETACHED PROPERTY within walking distance of Macclesfield town centre, and offered with NO ONWARD CHAIN. To the ground floor comprising briefly; entrance hallway with storage, LARGE LOUNGE OPEN PLAN TO DINING AREA, well presented fitted kitchen and access to the garage. To the first floor are three bedrooms (MASTER BEDROOM WITH FITTED WARDROBES) and a family bathroom. IDEALLY LOCATED FOR ACCESS TO LOCAL SHOPS, SCHOOLS AND AMENITIES. Also, having DRIVEWAY PARKING LEADING TO THE GARAGE, double glazing, central heating throughout and an enclosed rear garden.