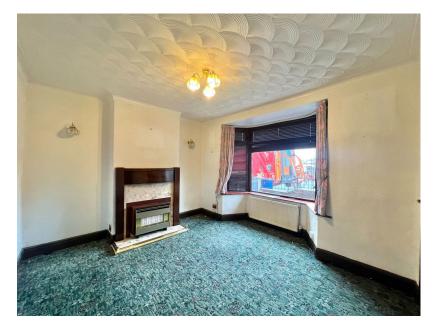

## **Entrance Hall**

The entrance hall features a staircase ascending to the first-floor landing. From here, you have access to the lounge, with a central heating radiator providing warmth.

Lounge Dimensions: 13'1" x 12'

This spacious lounge, located at the front of the property, is filled with natural light from a bay-style, front-facing double-glazed window. A central heating radiator sits below the window, and a charming feature gas fireplace with a surround and hearth creates a cozy atmosphere. An opening leads directly into the dining room.