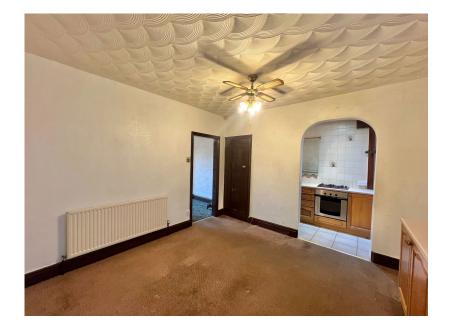

Dining Room Dimensions: 12'6" x 11'4"

Constructly sized and variatile the dining room includes a roor

- SEMI-DETACHED PROPERTY
  THREE BEDROOMS
- GREAT LOCATION
- DECIEVINGLY SPACIOUS
- POTENTIAL TO CREATE **OPEN PLAN KITCHEN/** DINER
- GREAT TRANSPORT LINKS