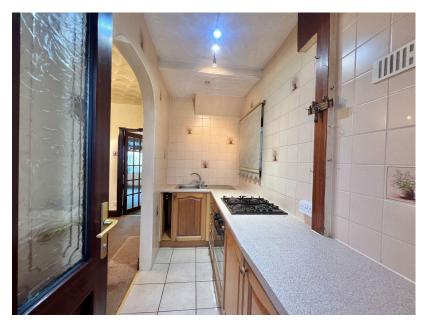

The property provides good sized spacious accommodation, it has the benefit of a recently installed gas central heating boiler and double glazing. With the accommodation briefly comprising Lounge, Dining Room, Kitchen, Three Good Sized Bedrooms and a House Bathroom. Outside are front and enclosed rear gardens. The property ideally suits the first time buyer or investor.

Dining Room Dimensions: 12'6" x 11'4"

Constructly sized and variatile the dining room includes a roor

- SEMI-DETACHED PROPERTY
  THREE BEDROOMS
- GREAT LOCATION
- DECIEVINGLY SPACIOUS
- POTENTIAL TO CREATE **OPEN PLAN KITCHEN/** DINER
- GREAT TRANSPORT LINKS