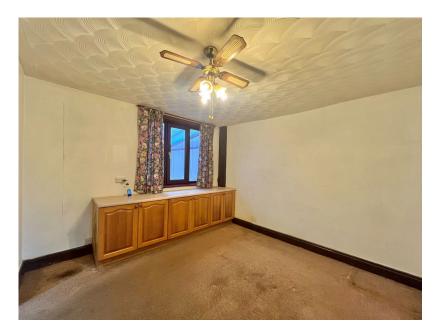

## **Entrance Hall**

The entrance hall features a staircase ascending to the first-floor landing. From here, you have access to the lounge, with a central heating radiator providing warmth.

Lounge Dimensions: 13'1" x 12'

This spacious lounge, located at the front of the property, is filled with natural light from a bay-style, front-facing double-glazed window. A central heating radiator sits below the window, and a charming feature gas fireplace with a surround and hearth creates a cozy atmosphere. An opening leads directly into the dining room.