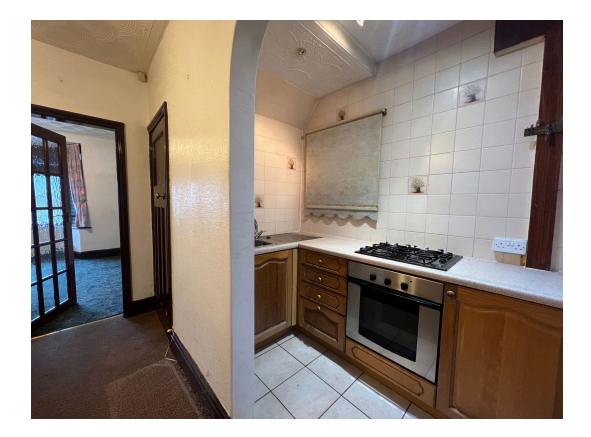

The property provides good sized spacious accommodation, it has the benefit of a recently installed gas central heating boiler and double glazing. With the accommodation briefly comprising Lounge, Dining Room, Kitchen, Three Good Sized Bedrooms and a House Bathroom. Outside are front and enclosed rear gardens. The property ideally suits the first time buyer or investor.