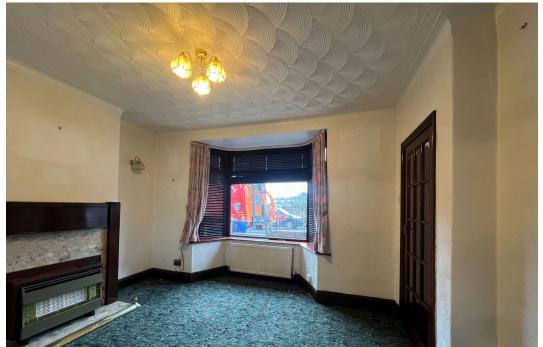

Dining Room Dimensions: 12'6" x 11'4"

Constructly sized and variatile the dining room includes a roor

- SEMI-DETACHED PROPERTY
  THREE BEDROOMS
- GREAT LOCATION
- DECIEVINGLY SPACIOUS
- POTENTIAL TO CREATE **OPEN PLAN KITCHEN/** DINER
- GREAT TRANSPORT LINKS