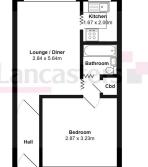

Enter this excellent first floor flat through a UPVC entrance door, leading you into the entrance hall. From here, you'll have access to the spacious lounge/dining area.

Lounge/Dining Area Dimensions: 9'4" x 18'6"

A generously sized living space with a front-facing double-glazed window, allowing natural light to pour in. This area also features a charming fireplace with an elegant surround, wall-mounted lighting, and an electric storage heater. Access to both the kitchen and the hallway makes this space the heart of the home.

## Kitchen

Dimensions: 5'6" x 6'7"

The kitchen is both functional and stylish, featuring grey wall and base units complemented by a sleek roll-edge work surface. Integrated into the layout is a stainless steel sink with a mixer tap. Appliances include an electric cooker, with space available for a washing machine and a fridge/freezer beneath the counter. A double-glazed window offers a pleasant view and additional light. Partial wall tiling adds a modern touch.

## Hallway

Provides access to Bedroom 1 and the bathroom.

Bedroom 1

Dimensions: 10'7" x 9'5"

A spacious double bedroom featuring a front-facing double-glazed window and ample storage, including a range of fitted wardrobes.