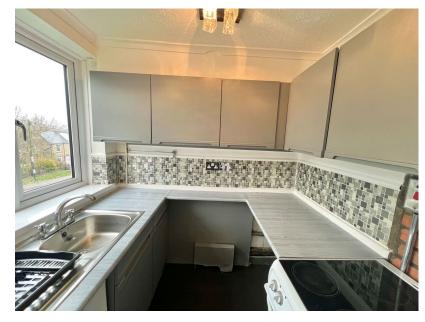

## Kitchen

Dimensions: 5'6" x 6'7"

The kitchen is both functional and stylish, featuring grey wall and base units complemented by a sleek roll-edge work surface. Integrated into the layout is a stainless steel sink with a mixer tap. Appliances include an electric cooker, with space available for a washing machine and a fridge/freezer beneath the counter. A double-glazed window offers a pleasant view and additional light. Partial wall tiling adds a modern touch.