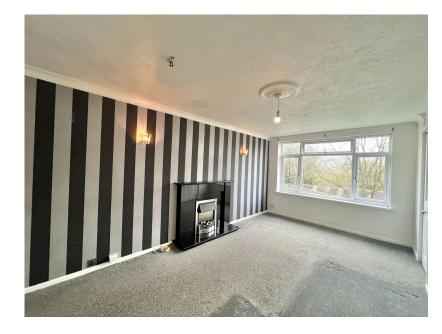

Enter this excellent first floor flat through a UPVC entrance door, leading you into the entrance hall. From here, you'll have access to the spacious lounge/dining area.

Lounge/Dining Area Dimensions: 9'4" x 18'6"

A generously sized living space with a front-facing double-glazed window, allowing natural light to pour in. This area also features a charming fireplace with an elegant surround, wall-mounted lighting, and an electric storage heater. Access to both the kitchen and the hallway makes this space the heart of the home.