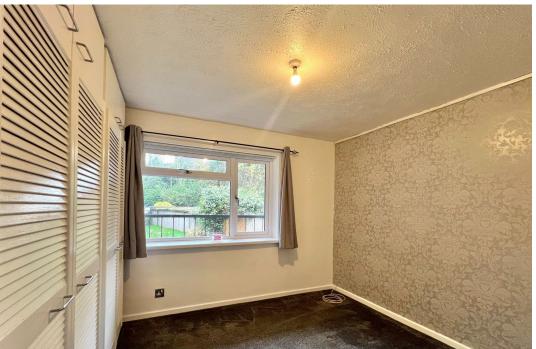

## Hallway

Provides access to Bedroom 1 and the bathroom.

Bedroom 1

Dimensions: 10'7" x 9'5"

A spacious double bedroom featuring a front-facing double-glazed window and ample storage, including a range of fitted wardrobes.