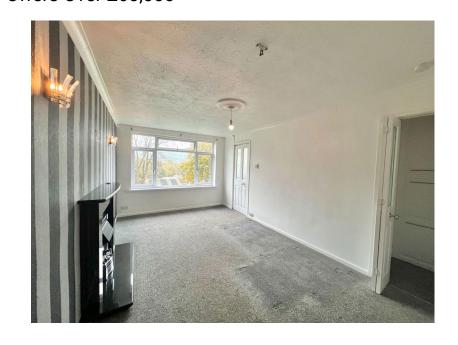

Enter this excellent first floor flat through a UPVC entrance door, leading you into the entrance hall. From here, you'll have access to the spacious lounge/dining area.

Lounge/Dining Area Dimensions: 9'4" x 18'6"

A generously sized living space with a front-facing double-glazed window, allowing natural light to pour in. This area also features a charming fireplace with an elegant surround, wall-mounted lighting, and an electric storage heater. Access to both the kitchen and the hallway makes this space the heart of the home.