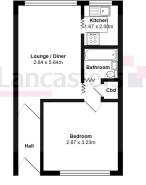

Enter this excellent first floor flat through a UPVC entrance door, leading you into the entrance hall. From here, you'll have access to the spacious lounge/dining area.

Lounge/Dining Area Dimensions: 9'4" x 18'6"

## Kitchen

Dimensions: 5'6" x 6'7"

The kitchen is both functional and stylish, featuring grey wall and base units complemented by a sleek roll-edge work surface. Integrated into the layout is a stainless steel sink with a mixer tap. Appliances include an electric cooker, with space available for a washing machine and a fridge/freezer beneath the counter. A double-glazed window offers a pleasant view and additional light. Partial wall tiling adds a modern touch.

## Hallway

Provides access to Bedroom 1 and the bathroom.

Bedroom 1

Dimensions: 10'7" x 9'5"

A spacious double bedroom featuring a front-facing double-glazed window and ample storage, including a range of fitted wardrobes.