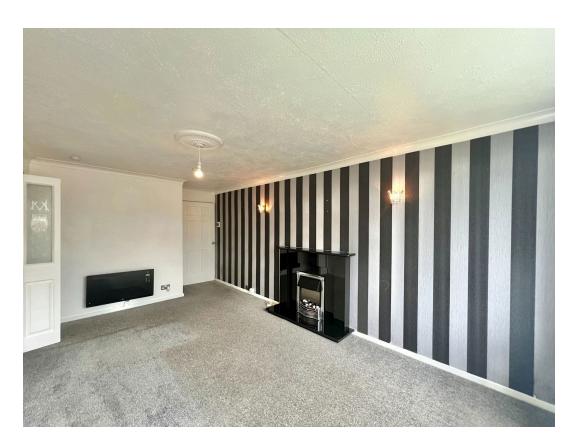

Enter this excellent first floor flat through a UPVC entrance door, leading you into the entrance hall. From here, you'll have access to the spacious lounge/dining area.

Lounge/Dining Area Dimensions: 9'4" x 18'6"

A generously sized living space with a front-facing double-glazed window, allowing natural light to pour in. This area also features a charming fireplace with an elegant surround, wall-mounted lighting, and an electric storage heater. Access to both the kitchen and the hallway makes this space the heart of the home.