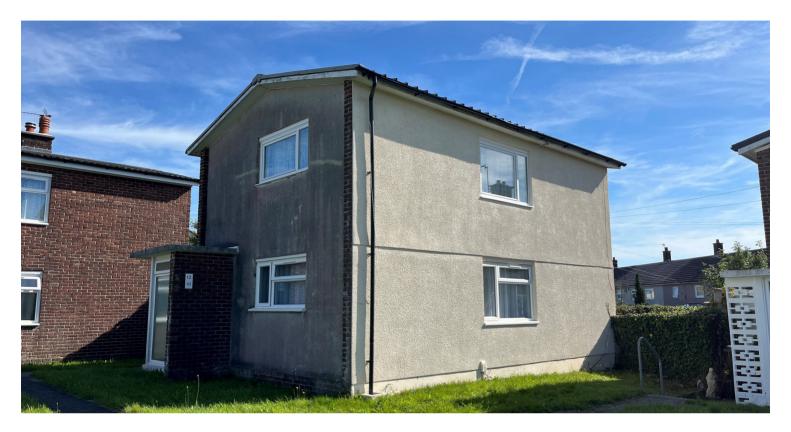

## 10 SKERRIES ROAD O.I.E.O £95,000

## The Property

This ground floor maisonette, with private front door and private gardens, offers a great home for any first time buyers, or an ideal investment for any investors looking for an easy rental. Although the bathroom and kitchen might benefit from an upgrade, the spacious accommodation is light and bright with the dual aspect lounge overlooking the green at the front and the garden at the rear, and the bedroom benefitting from built in shelving. The gardens are split, with a private area at the rear complete with patio seating area, and a lawn on the other side of the path with flower bed and shrub boarder. There are also two privately owned stone sheds.