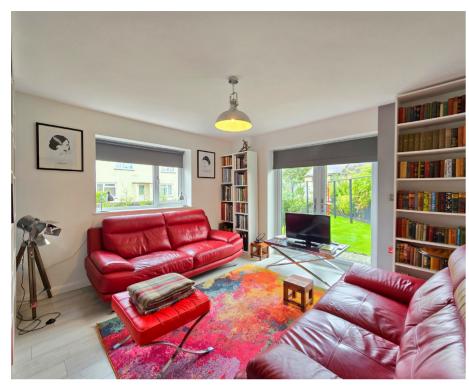

## The Property

This lovely individually designed, detached three bedroom house was completed about four years ago to an exceptionally high standard, offering a light and modern feel with kitchen/dining room, separate sitting room and cloakroom/ WC on the ground floor. The accommodation is spread over three floors with two bedrooms on the first floor, one with ensuite facilities and a separate generous family bathroom. On the second floor there is a further large double bedroom with space for a futher en-suite if required. The property has the remainder of a 10 year Build Assure warranty.

## Accommodation Ground Floor

Storm Porch 9'5" x 6'1" Reception Hall 9'2" x 6'0" Kitchen/Dining 14'7" x 13'7" Living Room 12'5" x 11'7" Cloakroom/WC xx'x" x xx'x" First Floor

Bedroom I 14'1" x 12'5" En-suite 6'9" x 5'11" Bedroom 2 7'6" x 8'4" Bathroom Second Floor