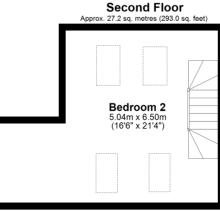

## The Property

This lovely individually designed, detached three bedroom house was completed about four years ago to an exceptionally high standard, offering a light and modern feel with kitchen/dining room, separate sitting room and cloakroom/ WC on the ground floor. The accommodation is spread over three floors with two bedrooms on the first floor, one with ensuite facilities and a separate generous family bathroom. On the second floor there is a further large double bedroom with space for a futher en-suite if required. The property has the remainder of a 10 year Build Assure warranty.

Bedroom 3 18'3" x 16'6"