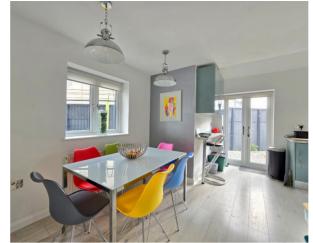

## The Property

This lovely individually designed, detached three bedroom house was completed about four years ago to an exceptionally high standard, offering a light and modern feel with kitchen/dining room, separate sitting room and cloakroom/ WC on the ground floor. The accommodation is spread over three floors with two bedrooms on the first floor, one with ensuite facilities and a separate generous family bathroom. On the second floor there is a further large double bedroom with space for a futher en-suite if required. The property has the remainder of a 10 year Build Assure warranty.

## Accommodation Ground Floor

Storm Porch 9'5" x 6'1" Reception Hall 9'2" x 6'0" Kitchen/Dining 14'7" x 13'7" Living Room 12'5" x 11'7" Cloakroom/WC xx'x" x xx'x" First Floor

Bedroom I 14'1" x 12'5" En-suite 6'9" x 5'11" Bedroom 2 7'6" x 8'4" Bathroom Second Floor