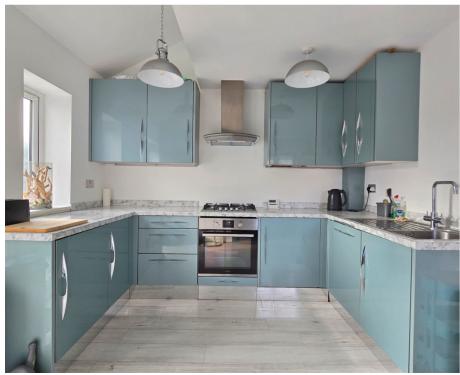

## The Property

This lovely individually designed, detached three bedroom house was completed about four years ago to an exceptionally high standard, offering a light and modern feel with kitchen/dining room, separate sitting room and cloakroom/ WC on the ground floor. The accommodation is spread over three floors with two bedrooms on the first floor, one with ensuite facilities and a separate generous family bathroom. On the second floor there is a further large double bedroom with space for a futher en-suite if required. The property has the remainder of a 10 year Build Assure warranty.

## Accommodation Ground Floor

Storm Porch 9'5" x 6'1" Reception Hall 9'2" x 6'0" Kitchen/Dining 14'7" x 13'7" Living Room 12'5" x 11'7" Cloakroom/WC xx'x" x xx'x" First Floor

Bedroom I 14'1" x 12'5" En-suite 6'9" x 5'11" Bedroom 2 7'6" x 8'4" Bathroom Second Floor