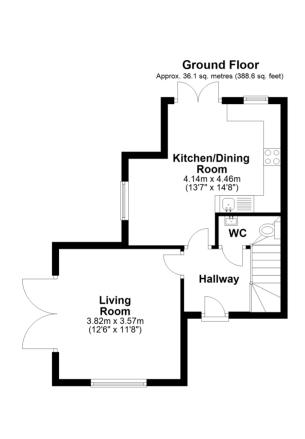

## Accommodation Ground Floor

Storm Porch 9'5" x 6'1" Reception Hall 9'2" x 6'0" Kitchen/Dining 14'7" x 13'7" Living Room 12'5" x 11'7" Cloakroom/WC xx'x" x xx'x" First Floor

Bedroom I 14'1" x 12'5" En-suite 6'9" x 5'11" Bedroom 2 7'6" x 8'4" Bathroom Second Floor