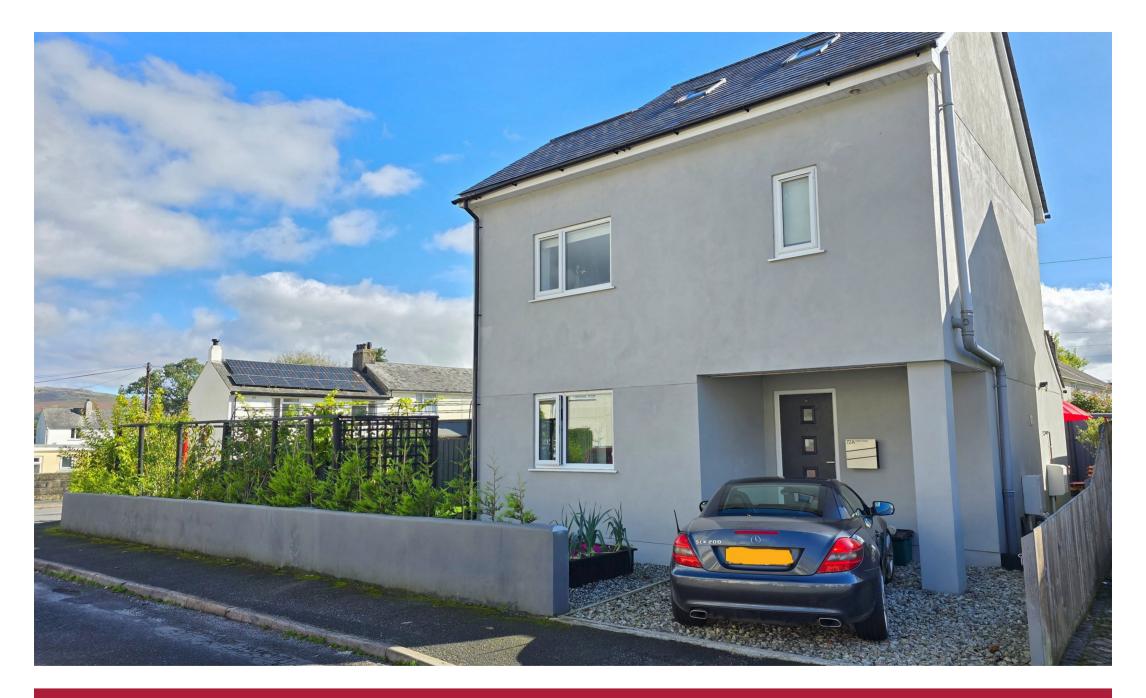

## The Property

This lovely individually designed, detached three bedroom house was completed about four years ago to an exceptionally high standard, offering a light and modern feel with kitchen/dining room, separate sitting room and cloakroom/ WC on the ground floor. The accommodation is spread over three floors with two bedrooms on the first floor, one with ensuite facilities and a separate generous family bathroom. On the second floor there is a further large double bedroom with space for a futher en-suite if required. The property has the remainder of a 10 year Build Assure warranty.

#### Outside

To the front of the property is a gravelled drive providing off road parking and a further gravelled area with raised fruit and vegetable beds. To the side is a level lawn garden with a variety of pleached fruit trees and a covered pergola passage way with three grape vines cascading over to top. There is a path around to the private rear garden which has more of a Mediterranean feel with two planted fig trees and a gravelled sun terrace.