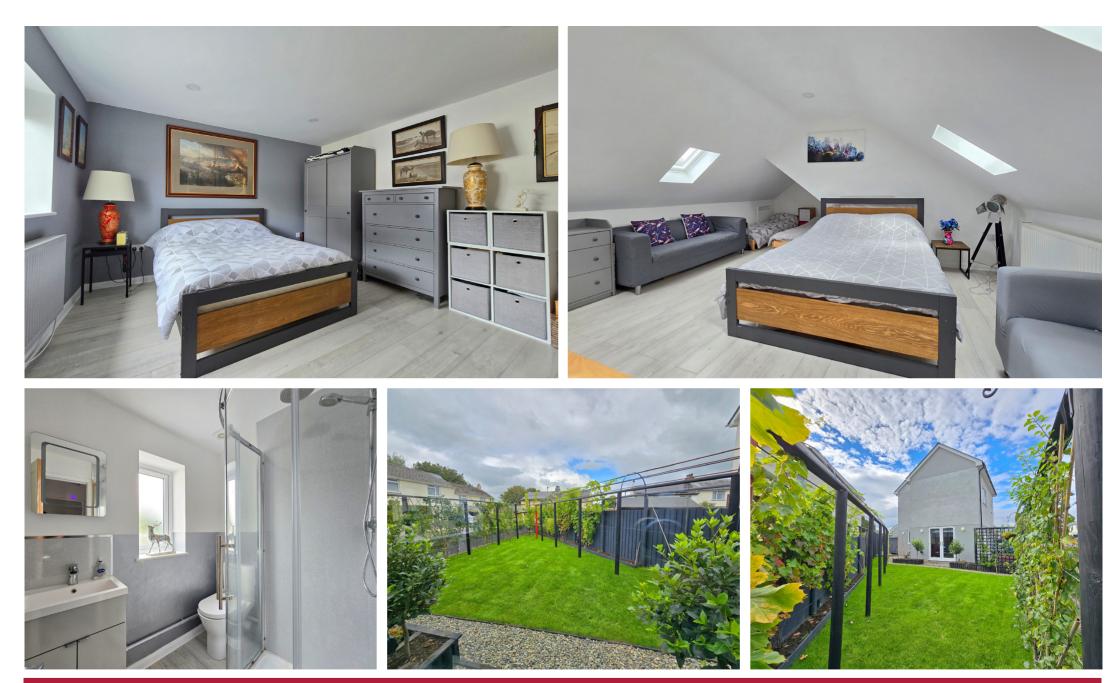

## The Property

This lovely individually designed, detached three bedroom house was completed about four years ago to an exceptionally high standard, offering a light and modern feel with kitchen/dining room, separate sitting room and cloakroom/ WC on the ground floor. The accommodation is spread over three floors with two bedrooms on the first floor, one with ensuite facilities and a separate generous family bathroom. On the second floor there is a further large double bedroom with space for a futher en-suite if required. The property has the remainder of a 10 year Build Assure warranty.

#### Outside

To the front of the property is a gravelled drive providing off road parking and a further gravelled area with raised fruit and vegetable beds. To the side is a level lawn garden with a variety of pleached fruit trees and a covered pergola passage way with three grape vines cascading over to top. There is a path around to the private rear garden which has more of a Mediterranean feel with two planted fig trees and a gravelled sun terrace.