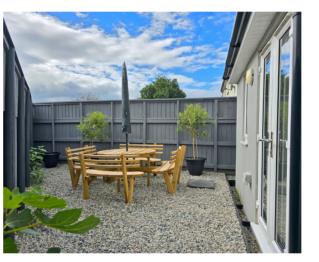

#### Outside

To the front of the property is a gravelled drive providing off road parking and a further gravelled area with raised fruit and vegetable beds. To the side is a level lawn garden with a variety of pleached fruit trees and a covered pergola passage way with three grape vines cascading over to top. There is a path around to the private rear garden which has more of a Mediterranean feel with two planted fig trees and a gravelled sun terrace.