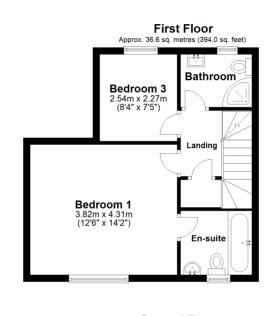

## Accommodation Ground Floor

Storm Porch 9'5" x 6'1" Reception Hall 9'2" x 6'0" Kitchen/Dining 14'7" x 13'7" Living Room 12'5" x 11'7" Cloakroom/WC xx'x" x xx'x" First Floor

Bedroom I 14'1" x 12'5" En-suite 6'9" x 5'11" Bedroom 2 7'6" x 8'4" Bathroom Second Floor

Bedroom 3 18'3" x 16'6"