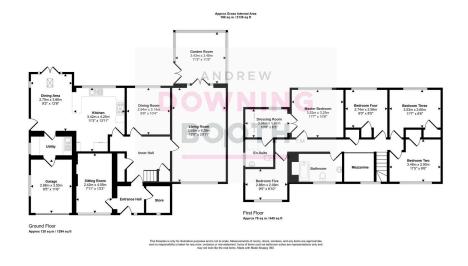

The home boasts large, light-filled rooms across two floors. Just a few of the notable ground floor highlights include a magnificent dual-aspect breakfast kitchen/diner, spacious living room and three additional versatile rooms. The first floor features all five generously-sized bedrooms and a modern family bathroom. A charming corner plot is made up of an attractive frontage, a driveway offering more than ample off-road parking, integral garage and a beautifully landscaped South-West facing rear garden that ensures excellent privacy and peaceful leafy surroundings.