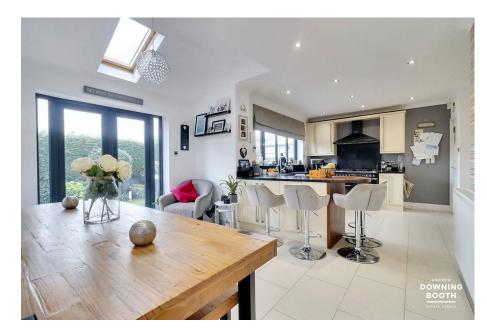

The home boasts large, light-filled rooms across two floors. Just a few of the notable ground floor highlights include a magnificent dual-aspect breakfast kitchen/diner, spacious living room and three additional versatile rooms. The first floor features all five generously-sized bedrooms and a modern family bathroom. A charming corner plot is made up of an attractive frontage, a driveway offering more than ample off-road parking, integral garage and a beautifully landscaped South-West facing rear garden that ensures excellent privacy and peaceful leafy surroundings.

This property has everything. Scheduling a viewing is imperative in order to fully appreciate the extent of what's on offer.

- Substantial Five Bedroom Family Home
- Darnford Park Directly Adjacent With Immediate Access
- Magnificent Room Sizes Throughout
- Catchment For Highly Renowned King Edwards VI Secondary School
- Breakfast Kitchen / Diner, Living Room, Dining Room & Orangery