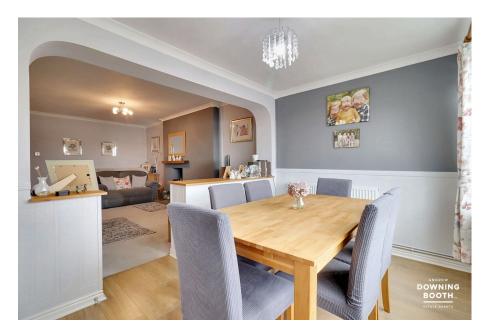

A practical and free-flowing layout features an inviting entrance hall, very large living room leading through to the dining room, fitted kitchen, sun room, three bedrooms and a stunning main bathroom, as well as a magnificently versatile loft space offering an abundance of potential uses.