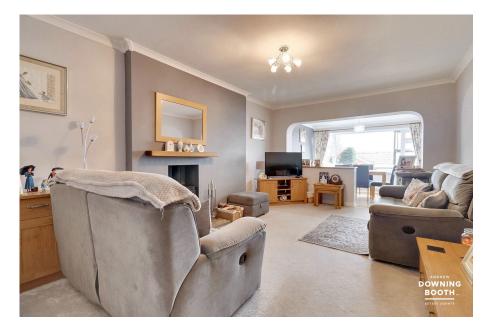

A practical and free-flowing layout features an inviting entrance hall, very large living room leading through to the dining room, fitted kitchen, sun room, three bedrooms and a stunning main bathroom, as well as a magnificently versatile loft space offering an abundance of potential uses.

 Large Living Room Leading Through To Naturally Bright Dining Room

· Council Tax Band: C

Address: Units 6-8 City Arcade, Bore Street, Lichfield, WS13 6LY Tel: 01543 396677

E: lichfield@andrewdowningbooth.co.uk W: www.andrewdowningbooth.co.uk