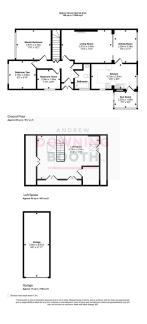

A practical and free-flowing layout features an inviting entrance hall, very large living room leading through to the dining room, fitted kitchen, sun room, three bedrooms and a stunning main bathroom, as well as a magnificently versatile loft space offering an abundance of potential uses.