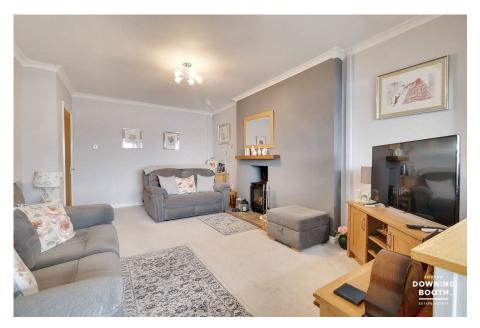

A practical and free-flowing layout features an inviting entrance hall, very large living room leading through to the dining room, fitted kitchen, sun room, three bedrooms and a stunning main bathroom, as well as a magnificently versatile loft space offering an abundance of potential uses.

 Large Living Room Leading Through To Naturally Bright Dining Room

· Council Tax Band: C

Address: Units 6-8 City Arcade, Bore Street, Lichfield, WS13 6LY Tel: 01543 396677

E: lichfield@andrewdowningbooth.co.uk W: www.andrewdowningbooth.co.uk