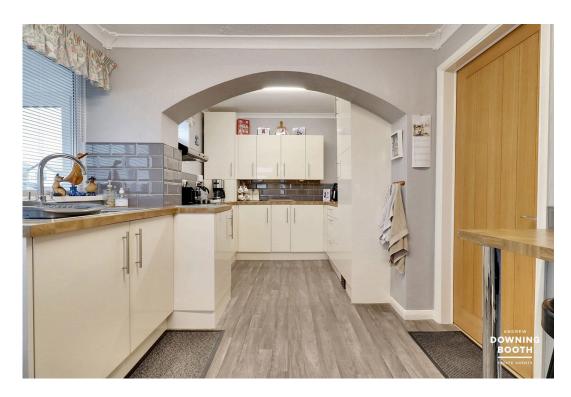

A practical and free-flowing layout features an inviting entrance hall, very large living room leading through to the dining room, fitted kitchen, sun room, three bedrooms and a stunning main bathroom, as well as a magnificently versatile loft space offering an abundance of potential uses.