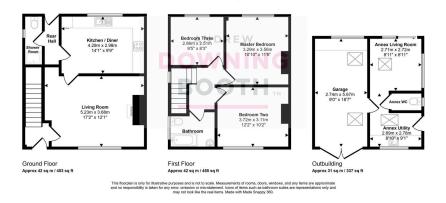

- Walking Distance To Lichfield's City Centre
- Very Spacious & Naturally Bright Kitchen / Diner
- EPC Rating: TBC

Approx Gross Internal Area 116 sq m / 1246 sq ft

ANDREW DOWNING BOOTH ESTATE AGENTS

Address: Units 6-8 City Arcade, Bore Street, Lichfield, WS13 6LY Tel: 01543 396677 E: lichfield@andrewdowningbooth.co.uk W: www.andrewdowningbooth.co.uk