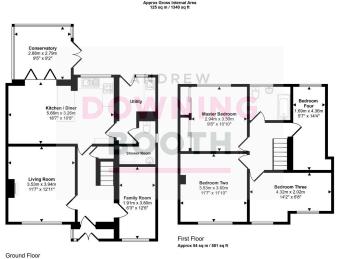

Approx 71 sq m / 759 sq f

This floorplan is only for illustrative purposes and is not to scale. Measurements of rooms, doors, windows, and any items are approxima and no responsibility is taken for any error, crisission or mis-statement. Icons of items such as bathroom suites are representations only a more not look like the real items. Made with Made Samor 390.