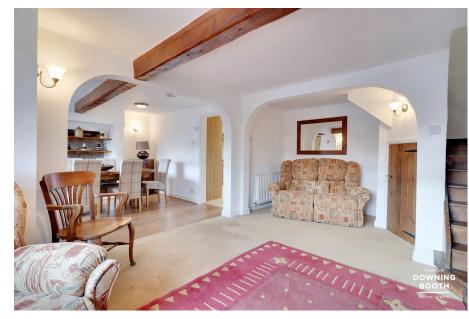

The recently updated accommodation blends traditional features with a consistent modern feel, meaning the property is just about ready to move into; the ground floor is home to a fantastic living/diner with exposed timber beams and a recessed feature fireplace, as well as there being an attractive and naturally bright kitchen that leads through to flexible fourth bedroom/garden room and ground floor shower room (providing scope to be used as an 'annex-style' space, ideal for any teenagers or grandparents). The first floor is home to all three truly fantastic size bedrooms (Master with space and plumbing for the installation of an en-suite, subject to building regulations) and the tasteful family bathroom. A charming frontage provides ample off road parking, whilst a predominantly lawned garden sits to the rear to make up the property's exterior.