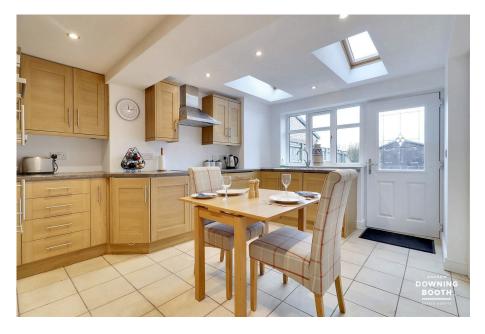

The recently updated accommodation blends traditional features with a consistent modern feel, meaning the property is just about ready to move into; the ground floor is home to a fantastic living/diner with exposed timber beams and a recessed feature fireplace, as well as there being an attractive and naturally bright kitchen that leads through to flexible fourth bedroom/garden room and ground floor shower room (providing scope to be used as an 'annex-style' space, ideal for any teenagers or grandparents). The first floor is home to all three truly fantastic size bedrooms (Master with space and plumbing for the installation of an en-suite, subject to building regulations) and the tasteful family bathroom. A charming frontage provides ample off road parking, whilst a predominantly lawned garden sits to the rear to make up the property's exterior.