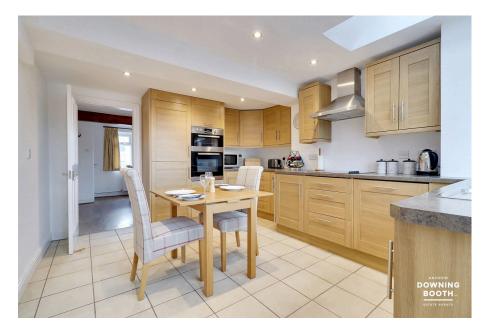

The recently updated accommodation blends traditional features with a consistent modern feel, meaning the property is just about ready to move into; the ground floor is home to a fantastic living/diner with exposed timber beams and a recessed feature fireplace, as well as there being an attractive and naturally bright kitchen that leads through to flexible fourth bedroom/garden room and ground floor shower room (providing scope to be used as an 'annex-style' space, ideal for any teenagers or grandparents). The first floor is home to all three truly fantastic size bedrooms (Master with space and plumbing for the installation of an en-suite, subject to building regulations) and the tasteful family bathroom. A charming frontage provides ample off road parking, whilst a predominantly lawned garden sits to the rear to make up the property's exterior.