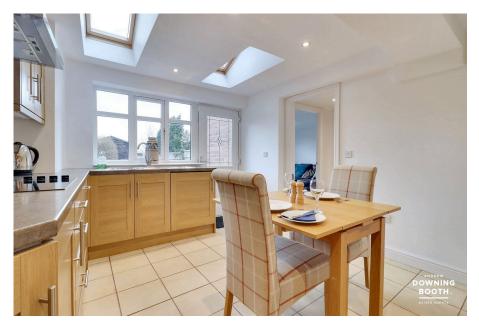

The recently updated accommodation blends traditional features with a consistent modern feel, meaning the property is just about ready to move into; the ground floor is home to a fantastic living/diner with exposed timber beams and a recessed feature fireplace, as well as there being an attractive and naturally bright kitchen that leads through to flexible fourth bedroom/garden room and ground floor shower room (providing scope to be used as an 'annex-style' space, ideal for any teenagers or grandparents). The first floor is home to all three truly fantastic size bedrooms (Master with space and plumbing for the installation of an en-suite, subject to building regulations) and the tasteful family bathroom. A charming frontage provides ample off road parking, whilst a predominantly lawned garden sits to the rear to make up the property's exterior.