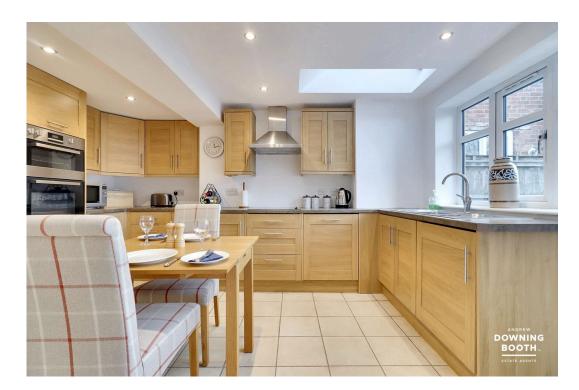

The recently updated accommodation blends traditional features with a consistent modern feel, meaning the property is just about ready to move into; the ground floor is home to a fantastic living/diner with exposed timber beams and a recessed feature fireplace, as well as there being an attractive and naturally bright kitchen that leads through to flexible fourth bedroom/garden room and ground floor shower room (providing scope to be used as an 'annex-style' space, ideal for any teenagers or grandparents). The first floor is home to all three truly fantastic size bedrooms (Master with space and plumbing for the installation of an en-suite, subject to building regulations) and the tasteful family bathroom. A charming frontage provides ample off road parking, whilst a predominantly lawned garden sits to the rear to make up the property's exterior.