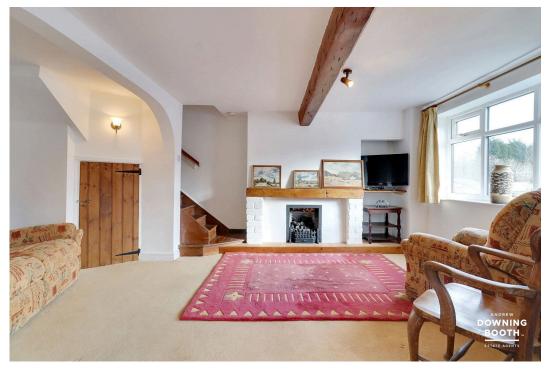

The recently updated accommodation blends traditional features with a consistent modern feel, meaning the property is just about ready to move into; the ground floor is home to a fantastic living/diner with exposed timber beams and a recessed feature fireplace, as well as there being an attractive and naturally bright kitchen that leads through to flexible fourth bedroom/garden room and ground floor shower room (providing scope to be used as an 'annex-style' space, ideal for any teenagers or grandparents). The first floor is home to all three truly fantastic size bedrooms (Master with space and plumbing for the installation of an en-suite, subject to building regulations) and the tasteful family bathroom. A charming frontage provides ample off road parking, whilst a predominantly lawned garden sits to the rear to make up the property's exterior.