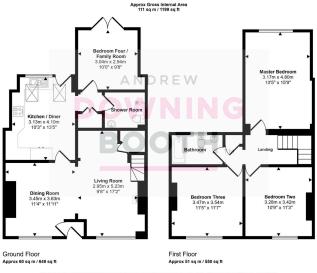

The recently updated accommodation blends traditional features with a consistent modern feel, meaning the property is just about ready to move into; the ground floor is home to a fantastic living/diner with exposed timber beams and a recessed feature fireplace, as well as there being an attractive and naturally bright kitchen that leads through to flexible fourth bedroom/garden room and ground floor shower room (providing scope to be used as an 'annex-style' space, ideal for any teenagers or grandparents). The first floor is home to all three truly fantastic size bedrooms (Master with space and plumbing for the installation of an en-suite, subject to building regulations) and the tasteful family bathroom. A charming frontage provides ample off road parking, whilst a predominantly lawned garden sits to the rear to make up the property's exterior.