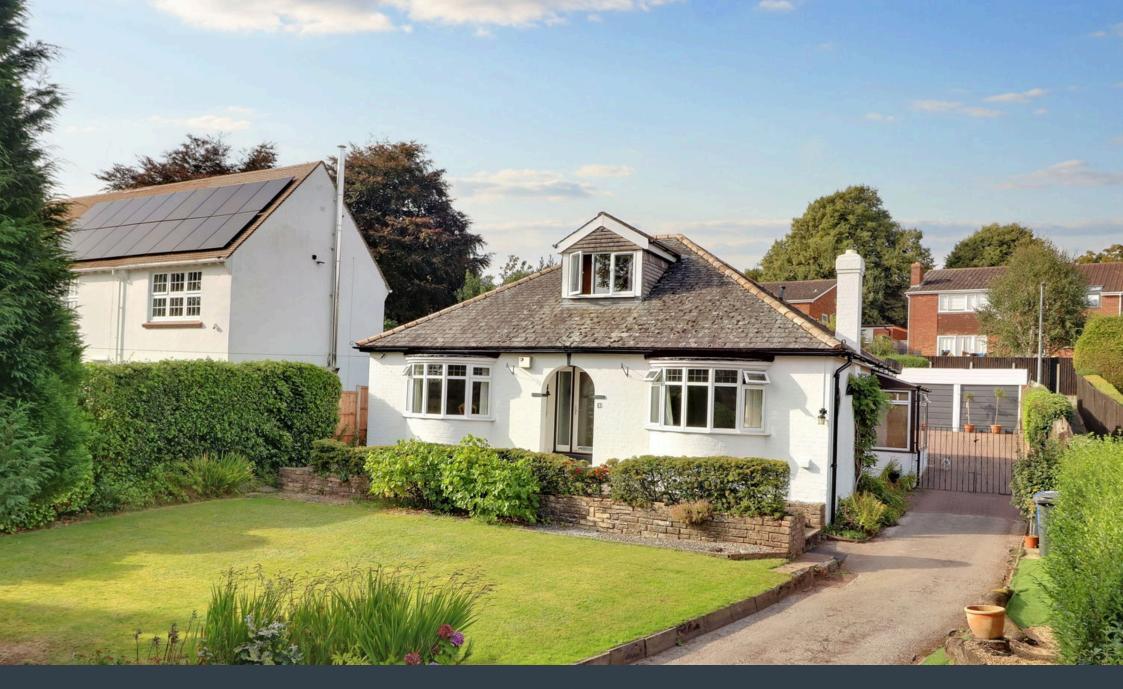

## Tamworth Road, Lichfield

Offers In Region Of £550,000

Sitting on a large plot well back from the road, this traditional dormer bungalow boasts huge potential with some really impressive room dimensions. Measuring approximately 0.25 acres, the exterior really does set this property apart from the rest. The property comes to the market with an abundance of character features, in a popular part of the city and offers flexible accommodation. Comprising a through entrance hall, attractive living room with bow window, a large dining room / bedroom also with bow window and a kitchen diner with utility and porch off. There is also a bathroom, second bedroom and study / bedroom with conservatory off, all on the ground floor. Upstairs is a large landing and a master bedroom with en-suite. Outside, a long drive sweeps up to the property and down one side, right up to a double garage, and the large frontage is predominantly lawned, with mature trees screening the property from the road. To the rear is a low maintenance plot with gravelled area, mature shrubs and patio. This can only be appreciated with a closer inspection, so give us a call and book in your viewing!

- Two / Three Bedroom Detached Dormer Bungalow
- Spacious Living Room & Dining Room / Bedroom
- Kitchen Diner, Utility Bathroom & En-Suite

- Large Plot Measuring Approximately 0.25 Acres
- Study / Bedroom With Conservatory Off
- Plenty Of Parking & Double Garage