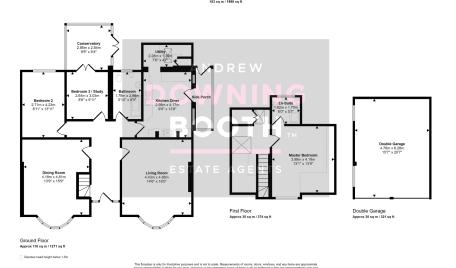

## Tamworth Road, Lichfield

Offers In Region Of £550,000

Sitting on a large plot well back from the road, this traditional dormer bungalow boasts huge potential with some really impressive room dimensions. Measuring approximately 0.25 acres, the exterior really does set this property apart from the rest. The property comes to the market with an abundance of character features, in a popular part of the city and offers flexible accommodation. Comprising a through entrance hall, attractive living room with bow window, a large dining room / bedroom also with bow window and a kitchen diner with utility and porch off. There is also a bathroom, second bedroom and study / bedroom with conservatory off, all on the ground floor. Upstairs is a large landing and a master bedroom with en-suite. Outside, a long drive sweeps up to the property and down one side, right up to a double garage, and the large frontage is predominantly lawned, with mature trees screening the property from the road. To the rear is a low maintenance plot with gravelled area, mature shrubs and patio. This can only be appreciated with a closer inspection, so give us a call and book in your viewing!