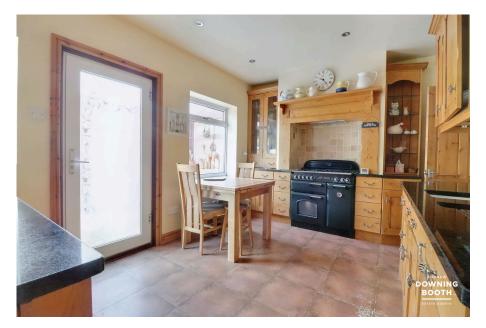

## Tamworth Road, Lichfield

Offers In Region Of £550,000

Sitting on a large plot well back from the road, this traditional dormer bungalow boasts huge potential with some really impressive room dimensions. Measuring approximately 0.25 acres, the exterior really does set this property apart from the rest. The property comes to the market with an abundance of character features, in a popular part of the city and offers flexible accommodation. Comprising a through entrance hall, attractive living room with bow window, a large dining room / bedroom also with bow window and a kitchen diner with utility and porch off. There is also a bathroom, second bedroom and study / bedroom with conservatory off, all on the ground floor. Upstairs is a large landing and a master bedroom with en-suite. Outside, a long drive sweeps up to the property and down one side, right up to a double garage, and the large frontage is predominantly lawned, with mature trees screening the property from the road. To the rear is a low maintenance plot with gravelled area, mature shrubs and patio. This can only be appreciated with a closer inspection, so give us a call and book in your viewing!