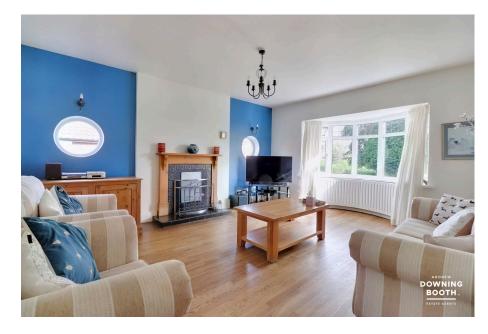

## Tamworth Road, Lichfield

Offers In Region Of £550,000

Sitting on a large plot well back from the road, this traditional dormer bungalow boasts huge potential with some really impressive room dimensions. Measuring approximately 0.25 acres, the exterior really does set this property apart from the rest. The property comes to the market with an abundance of character features, in a popular part of the city and offers flexible accommodation. Comprising a through entrance hall, attractive living room with bow window, a large dining room / bedroom also with bow window and a kitchen diner with utility and porch off. There is also a bathroom, second bedroom and study / bedroom with conservatory off, all on the ground floor. Upstairs is a large landing and a master bedroom with en-suite. Outside, a long drive sweeps up to the property and down one side, right up to a double garage, and the large frontage is predominantly lawned, with mature trees screening the property from the road. To the rear is a low maintenance plot with gravelled area, mature shrubs and patio. This can only be appreciated with a closer inspection, so give us a call and book in your viewing!