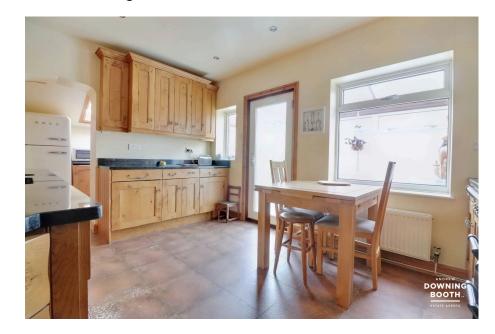

## Tamworth Road, Lichfield

Offers In Region Of £550,000

Sitting on a large plot well back from the road, this traditional dormer bungalow boasts huge potential with some really impressive room dimensions. Measuring approximately 0.25 acres, the exterior really does set this property apart from the rest. The property comes to the market with an abundance of character features, in a popular part of the city and offers flexible accommodation. Comprising a through entrance hall, attractive living room with bow window, a large dining room / bedroom also with bow window and a kitchen diner with utility and porch off. There is also a bathroom, second bedroom and study / bedroom with conservatory off, all on the ground floor. Upstairs is a large landing and a master bedroom with en-suite. Outside, a long drive sweeps up to the property and down one side, right up to a double garage, and the large frontage is predominantly lawned, with mature trees screening the property from the road. To the rear is a low maintenance plot with gravelled area, mature shrubs and patio. This can only be appreciated with a closer inspection, so give us a call and book in your viewing!