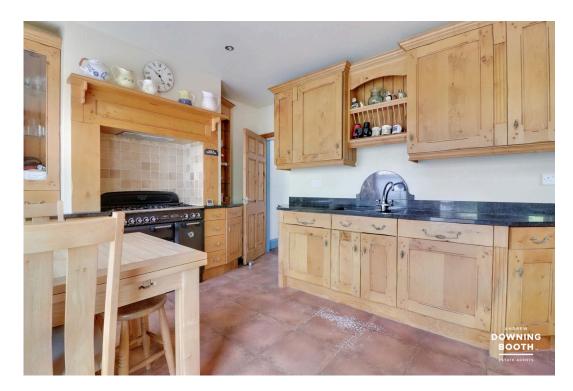

## Tamworth Road, Lichfield

Offers In Region Of £550,000

Sitting on a large plot well back from the road, this traditional dormer bungalow boasts huge potential with some really impressive room dimensions. Measuring approximately 0.25 acres, the exterior really does set this property apart from the rest. The property comes to the market with an abundance of character features, in a popular part of the city and offers flexible accommodation. Comprising a through entrance hall, attractive living room with bow window, a large dining room / bedroom also with bow window and a kitchen diner with utility and porch off. There is also a bathroom, second bedroom and study / bedroom with conservatory off, all on the ground floor. Upstairs is a large landing and a master bedroom with en-suite. Outside, a long drive sweeps up to the property and down one side, right up to a double garage, and the large frontage is predominantly lawned, with mature trees screening the property from the road. To the rear is a low maintenance plot with gravelled area, mature shrubs and patio. This can only be appreciated with a closer inspection, so give us a call and book in your viewing!