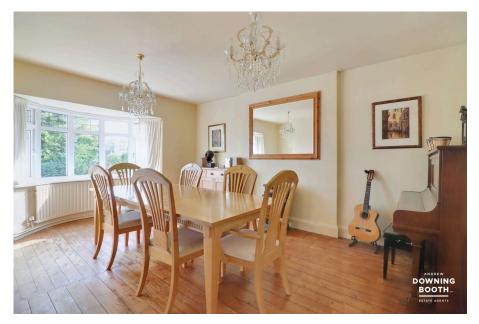

## Tamworth Road, Lichfield

Offers In Region Of £550,000

Sitting on a large plot well back from the road, this traditional dormer bungalow boasts huge potential with some really impressive room dimensions. Measuring approximately 0.25 acres, the exterior really does set this property apart from the rest. The property comes to the market with an abundance of character features, in a popular part of the city and offers flexible accommodation. Comprising a through entrance hall, attractive living room with bow window, a large dining room / bedroom also with bow window and a kitchen diner with utility and porch off. There is also a bathroom, second bedroom and study / bedroom with conservatory off, all on the ground floor. Upstairs is a large landing and a master bedroom with en-suite. Outside, a long drive sweeps up to the property and down one side, right up to a double garage, and the large frontage is predominantly lawned, with mature trees screening the property from the road. To the rear is a low maintenance plot with gravelled area, mature shrubs and patio. This can only be appreciated with a closer inspection, so give us a call and book in your viewing!