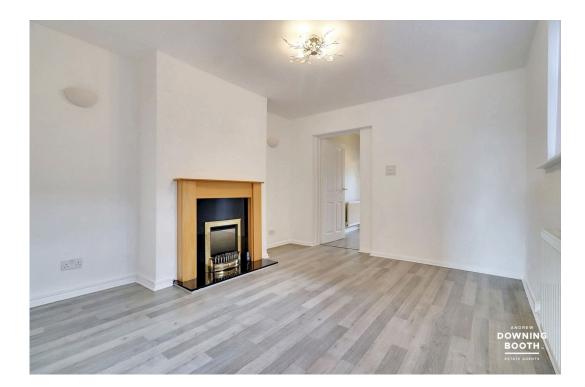

No upward chain - This may not look much like a blue telephone box, but it is as Tardis like a property that you will ever see! Coming to the market well presented throughout and with no upward chain, this home sits on a large plot with generous accommodation throughout. The accommodation comprises an entrance hall, living room and dining room / family room, whilst a hall gives access to a large bathroom, also having a shower enclosure and a modern kitchen diner opening out to the garden. Upstairs meanwhile are two large double bedrooms. Outside, is a driveway to the front and a path gives rear access to a very large plot, with formal garden adjoining the house, whilst there is a further very long part of the garden which needs a little TLC but has huge potential. This is a must view property, as it really isn't what you would expect from first glance, so call us today and book in your visit!

- Driveway & Convenient Location
- Two Reception Rooms & Large Modern Kitchen Diner
- Sitting On A Very Large Garden Plot Overlooking Fields To The Rear
- Spacious Contemporary Bathroom
- No Upward Chain
- Two Double Bedroom Semi-Detached Home