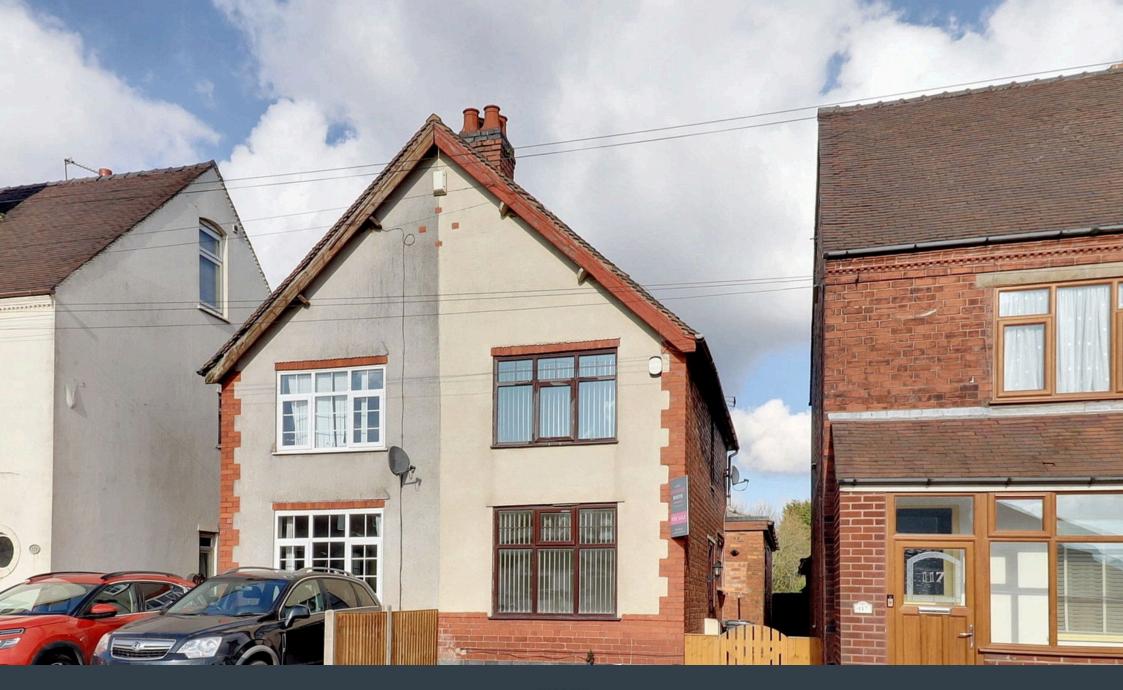

No upward chain - This may not look much like a blue telephone box, but it is as Tardis like a property that you will ever see! Coming to the market well presented throughout and with no upward chain, this home sits on a large plot with generous accommodation throughout. The accommodation comprises an entrance hall, living room and dining room / family room, whilst a hall gives access to a large bathroom, also having a shower enclosure and a modern kitchen diner opening out to the garden. Upstairs meanwhile are two large double bedrooms. Outside, is a driveway to the front and a path gives rear access to a very large plot, with formal garden adjoining the house, whilst there is a further very long part of the garden which needs a little TLC but has huge potential. This is a must view property, as it really isn't what you would expect from first glance, so call us today and book in your visit!

- Driveway & Convenient Location
- Two Reception Rooms & Large Modern Kitchen Diner
- Sitting On A Very Large Garden Plot Overlooking Fields To The Rear
- Spacious Contemporary Bathroom
- No Upward Chain
- Two Double Bedroom Semi-Detached Home