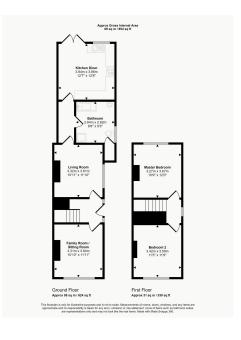

No upward chain - This may not look much like a blue telephone box, but it is as Tardis like a property that you will ever see! Coming to the market well presented throughout and with no upward chain, this home sits on a large plot with generous accommodation throughout. The accommodation comprises an entrance hall, living room and dining room / family room, whilst a hall gives access to a large bathroom, also having a shower enclosure and a modern kitchen diner opening out to the garden. Upstairs meanwhile are two large double bedrooms. Outside, is a driveway to the front and a path gives rear access to a very large plot, with formal garden adjoining the house, whilst there is a further very long part of the garden which needs a little TLC but has huge potential. This is a must view property, as it really isn't what you would expect from first glance, so call us today and book in your visit!

- Driveway & Convenient Location
- Two Reception Rooms & Large Modern Kitchen Diner
- Sitting On A Very Large Garden Plot Overlooking Fields To The Rear
- Spacious Contemporary Bathroom
- No Upward Chain
- Two Double Bedroom Semi-Detached Home