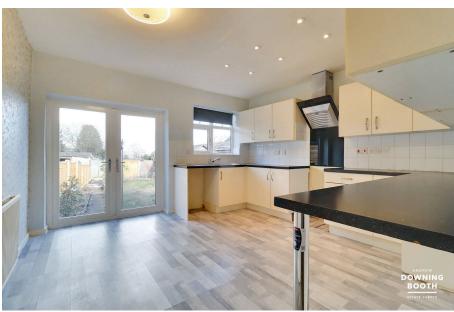

No upward chain - This may not look much like a blue telephone box, but it is as Tardis like a property that you will ever see! Coming to the market well presented throughout and with no upward chain, this home sits on a large plot with generous accommodation throughout. The accommodation comprises an entrance hall, living room and dining room / family room, whilst a hall gives access to a large bathroom, also having a shower enclosure and a modern kitchen diner opening out to the garden. Upstairs meanwhile are two large double bedrooms. Outside, is a driveway to the front and a path gives rear access to a very large plot, with formal garden adjoining the house, whilst there is a further very long part of the garden which needs a little TLC but has huge potential. This is a must view property, as it really isn't what you would expect from first glance, so call us today and book in your visit!

- Driveway & Convenient Location
- Two Reception Rooms & Large Modern Kitchen Diner
- Sitting On A Very Large Garden Plot Overlooking Fields To The Rear
- Spacious Contemporary Bathroom
- No Upward Chain
- Two Double Bedroom Semi-Detached Home