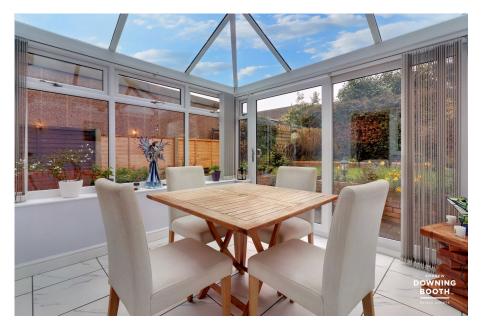

## Cornfield Drive, Boley Park, Lichfield

£295,000

This might sound corny, but this is a first time buyers, or downsizers dream home! Coming to the market impeccably presented right throughout with a centrally heated conservatory added to the rear and sitting in a highly desirable location in Boley Park. Offered with no upward chain. The property comprises an entrance hall, large lounge diner and stunning contemporary kitchen with dining room off. Upstairs are two generous double bedrooms and a wonderful contemporary fully tiled bathroom. Outside is equally as impressive with a large tarmacadam driveway leading underneath a carport providing plenty of off street parking and a gate opens to the enclosed, private rear garden with paved patio and lawn. Don't miss this property as it is sure to be a real hit!

· Spacious Lounge Diner & Centrally Heated Conservatory

Throughout

· Modern Bathroom & Stunning Kitchen

· Generous Drive, Carport & Attractive, Private Rear Garden

Address: Units 6-8 City Arcade, Bore Street, Lichfield, WS13 6LY Tel: 01543 396677