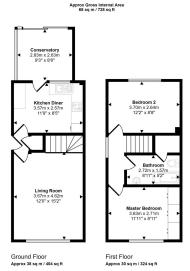

## Cornfield Drive, Boley Park, Lichfield

£295,000

This might sound corny, but this is a first time buyers, or downsizers dream home! Coming to the market impeccably presented right throughout with a centrally heated conservatory added to the rear and sitting in a highly desirable location in Boley Park. Offered with no upward chain. The property comprises an entrance hall, large lounge diner and stunning contemporary kitchen with dining room off. Upstairs are two generous double bedrooms and a wonderful contemporary fully tiled bathroom. Outside is equally as impressive with a large tarmacadam driveway leading underneath a carport providing plenty of off street parking and a gate opens to the enclosed, private rear garden with paved patio and lawn. Don't miss this property as it is sure to be a real hit!