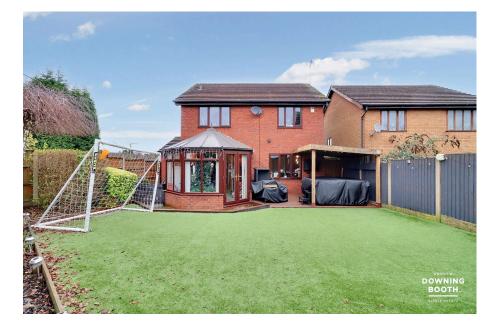

The accommodation is set across two floors, with a welcoming entrance hall, fabulous contemporary kitchen/diner, spacious living room, orangery, utility room and guest WC all to the ground floor, whilst the first floor is home to all four bedrooms (Master with attractive en-suite) and main bathroom. A brick paved driveway and integral garage provide ample off road parking and storage, whilst a very charming garden sits to the rear to make up the property's exterior.

Exceptional living space, a quiet and scenic position and high standards of presentation across each and every room; this property simply must be viewed in order to be appreciated.

Approx 73 sq m / 790 sq ft