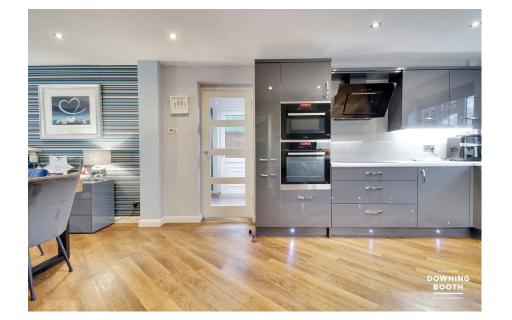

The accommodation is set across two floors, with a welcoming entrance hall, fabulous contemporary kitchen/diner, spacious living room, orangery, utility room and guest WC all to the ground floor, whilst the first floor is home to all four bedrooms (Master with attractive en-suite) and main bathroom. A brick paved driveway and integral garage provide ample off road parking and storage, whilst a very charming garden sits to the rear to make up the property's exterior.

- Impressive Master Bedroom With Contemporary En-Suite
- Fabulous Kitchen / Diner With Karndean Flooring
- Consistently Impressive Room Sizes
- Good Size Driveway, Garage & Landscaped Rear Garden
- Council Tax Band: D