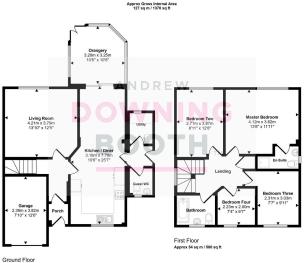

The accommodation is set across two floors, with a welcoming entrance hall, fabulous contemporary kitchen/diner, spacious living room, orangery, utility room and guest WC all to the ground floor, whilst the first floor is home to all four bedrooms (Master with attractive en-suite) and main bathroom. A brick paved driveway and integral garage provide ample off road parking and storage, whilst a very charming garden sits to the rear to make up the property's exterior.

Exceptional living space, a quiet and scenic position and high standards of presentation across each and every room; this property simply must be viewed in order to be appreciated.

Approx 73 sq m / 790 sq ft

This floorplan is only for illustrative purposes and is not to scale. Measurements of norms, doors, windows, and any items are approxima and no responsibility is taken for any error, omission or mis-statement, loone of items such as bathroom suite are representations only a may not look like the real items. Made with Made Snappy 300.