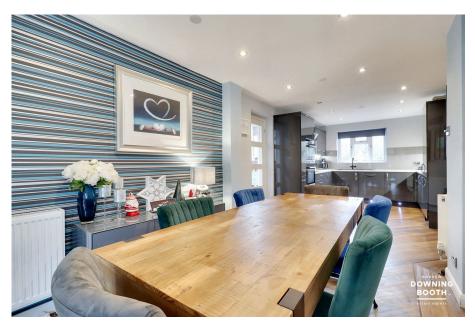

The accommodation is set across two floors, with a welcoming entrance hall, fabulous contemporary kitchen/diner, spacious living room, orangery, utility room and guest WC all to the ground floor, whilst the first floor is home to all four bedrooms (Master with attractive en-suite) and main bathroom. A brick paved driveway and integral garage provide ample off road parking and storage, whilst a very charming garden sits to the rear to make up the property's exterior.

- Impressive Master Bedroom With Contemporary En-Suite
- Fabulous Kitchen / Diner With Karndean Flooring
- Consistently Impressive Room Sizes
- Good Size Driveway, Garage & Landscaped Rear Garden
- Council Tax Band: D