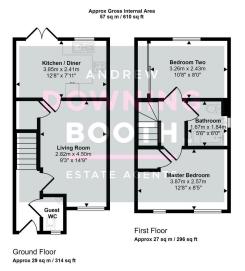

This floorplan is only for illustrative purposes and is not to scale. Measurements of rooms, doors, windows, and any items are approximate and no responsibility is taken for any error, omission or mis-statement. Loons of items such as bathroom sultes are representations only and may not book like the real items. Made with Made Snappy 360.

- · Modern Two Double Bedroom Semi-Detached Home
- Generous Driveway & **Attractive Garden**
- · Contemporary Kitchen/Diner, · Desirable & Convenient Living Room & Guest WC
- EPC Rating: B

- · Less Than A Mile From Lichfield's City Centre & Train Station
- · Immaculately Presented Throughout
- Location
- · Council Tax Band: C