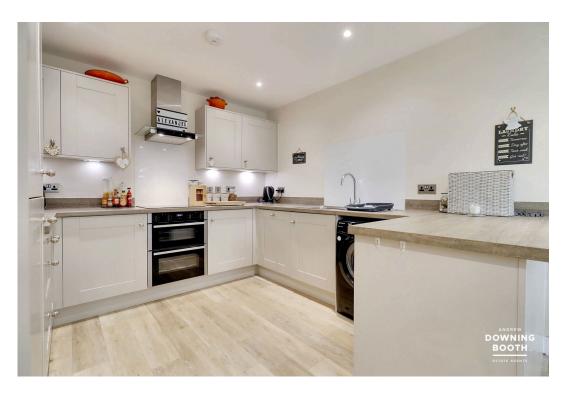

The accommodation is set across two floors, with a welcoming entrance hall, very generous full width living room, high specification kitchen/diner with various integrated Neff appliances and guest WC all to the ground floor, whilst all three bedrooms (Master with contemporary en-suite shower room) and stunning main bathroom sit to the first floor. Parking for two vehicles, a particularly impressive garage and well maintained lawned garden with slab paved patio sit to the property's rear.