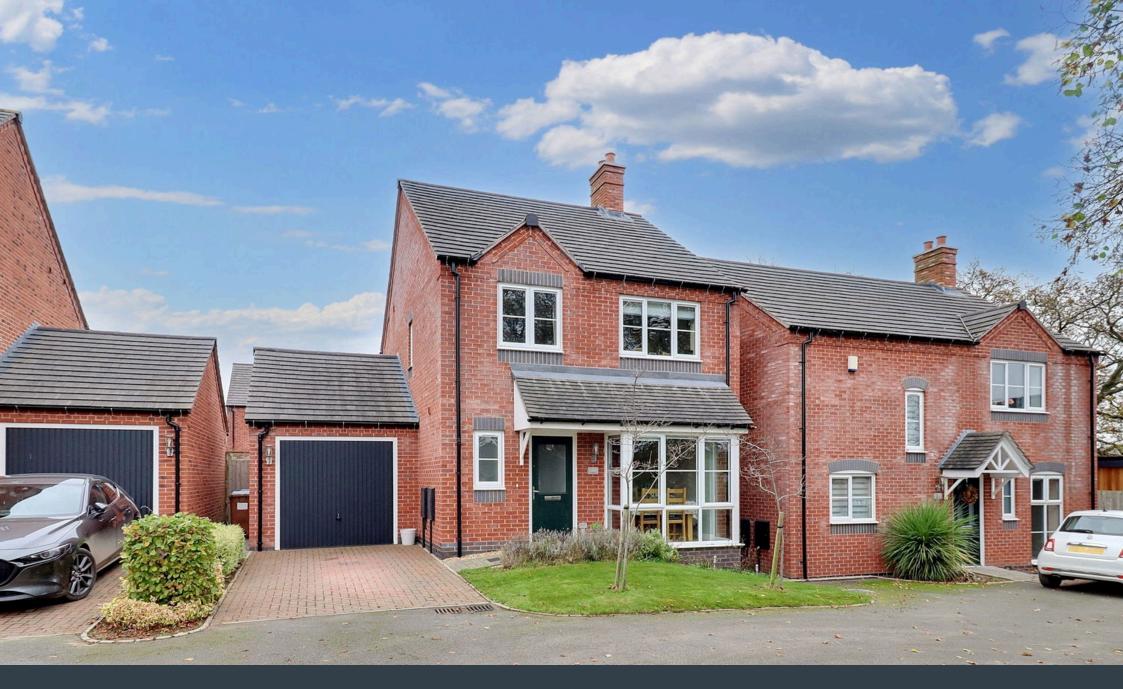

£340,000

No upward chain - A consistently spacious and desirably located three bedroom home, built in 2020 and occupying a fabulous edge-of-estate position set back from the road, with an abundance of beautiful surrounding countryside. This hugely impressive detached property in School Lane offers ample space both internally and externally, with impressive room sizes across both floors, plus space for two vehicles, a larger-than-average garage and a good size (and low maintenance) lawned rear garden.

The accommodation is set across two floors, with a welcoming entrance hall, very generous full width living room, high specification kitchen/diner with various integrated Neff appliances and guest WC all to the ground floor, whilst all three bedrooms (Master with contemporary en-suite shower room) and stunning main bathroom sit to the first floor. Parking for two vehicles, a particularly impressive garage and well maintained lawned garden with slab paved patio sit to the property's rear.