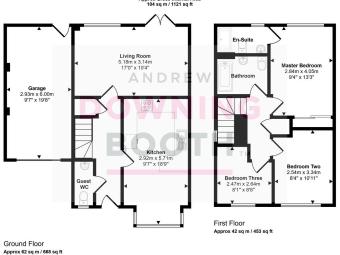

The accommodation is set across two floors, with a welcoming entrance hall, very generous full width living room, high specification kitchen/diner with various integrated Neff appliances and guest WC all to the ground floor, whilst all three bedrooms (Master with contemporary en-suite shower room) and stunning main bathroom sit to the first floor. Parking for two vehicles, a particularly impressive garage and well maintained lawned garden with slab paved patio sit to the property's rear.

Properties offering so much in just about every department must be viewed in person in order to be truly appreciated.

This floorplan is only for illustrative purposes and is not to scale. Measurements of rooms, doors, windows, and any items are approximate and no responsibility is taken for any error, omission or mis-statement, loons of items such as bathroom suites are representations only and may not look like the real items, Made with Made Snapoy 360.