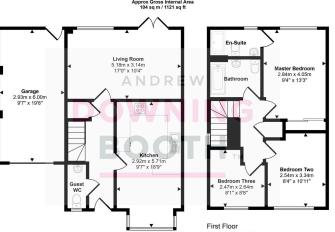

The accommodation is set across two floors, with a welcoming entrance hall, very generous full width living room, high specification kitchen/diner with various integrated Neff appliances and guest WC all to the ground floor, whilst all three bedrooms (Master with contemporary en-suite shower room) and stunning main bathroom sit to the first floor. Parking for two vehicles, a particularly impressive garage and well maintained lawned garden with slab paved patio sit to the property's rear.

Properties offering so much in just about every department must be viewed in person in order to be truly appreciated.

This floorplan is only for illustrative purposes and is not to scale. Measurements of rooms, doors, windows, and any items are approximate and no responsibility is taken for any error, omission or mis-statement, loons of items such as bathroom suites are representations only and may not look like the real items, Made with Made Snapoy 360.