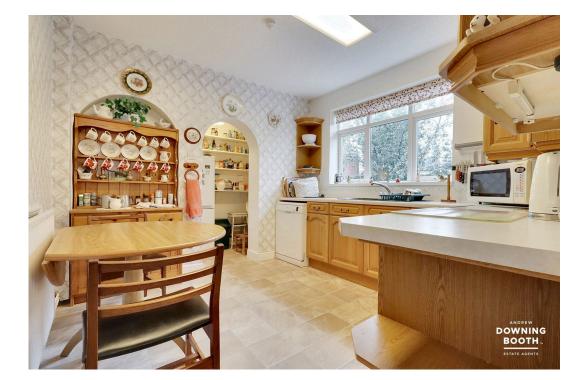

A particularly flexible layout consists of two good size reception rooms, two equally spacious double bedrooms, a fitted kitchen, utility room, bathroom and a fabulous loft room that offers an abundance of potential uses.