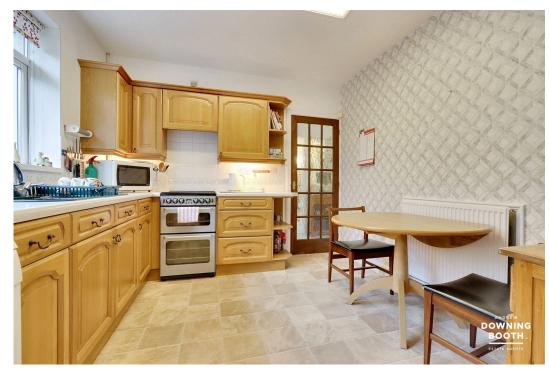

A particularly flexible layout consists of two good size reception rooms, two equally spacious double bedrooms, a fitted kitchen, utility room, bathroom and a fabulous loft room that offers an abundance of potential uses.