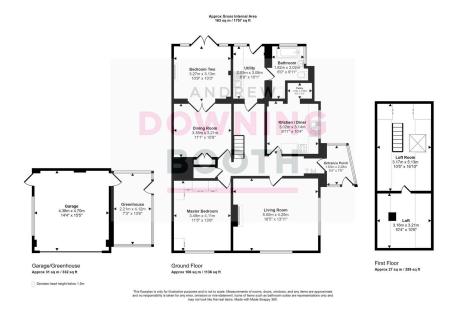

A particularly flexible layout consists of two good size reception rooms, two equally spacious double bedrooms, a fitted kitchen, utility room, bathroom and a fabulous loft room that offers an abundance of potential uses.

- No Upward Chain
- Substantial Plot With Ample Off Road Parking & Mature, **Private Gardens**
- Spacious Loft Room With Additional Loft Storage Space
- Band: D

ANDREW DOWNING **BOOTH**<sub>TM</sub> ESTATE AGENTS