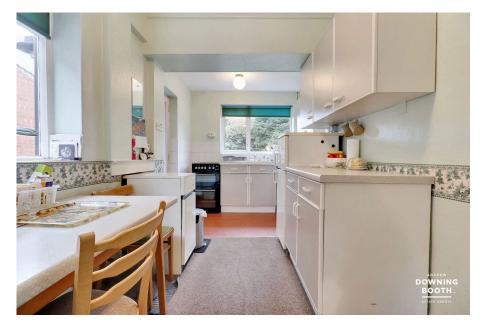

The accommodation is set across two floors, with the ground floor consisting of a welcoming through entrance hall, two generous and naturally bright reception rooms and a good size kitchen, whilst all three bedrooms and the main bathroom sit to the first. A well maintained and charming frontage consists of a lawned garden and driveway, whilst to the rear is an extensive garden laid mainly to lawn, boasting exceptional privacy and an abundance of opportunities.