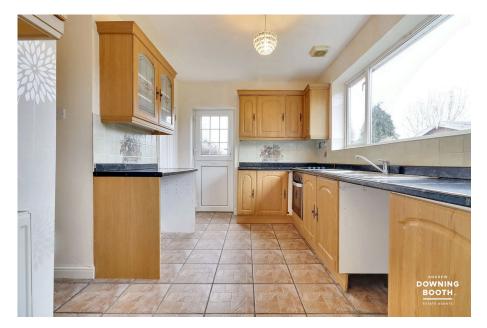

A practical and free-flowing layout is made up of a spacious and connecting entrance hall, very large dual aspect living room, naturally bright kitchen, three good size bedrooms and the contemporary main shower room.