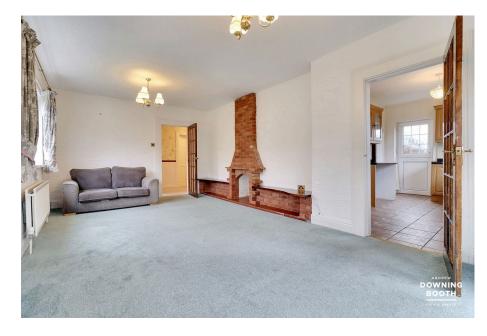

A practical and free-flowing layout is made up of a spacious and connecting entrance hall, very large dual aspect living room, naturally bright kitchen, three good size bedrooms and the contemporary main shower room.