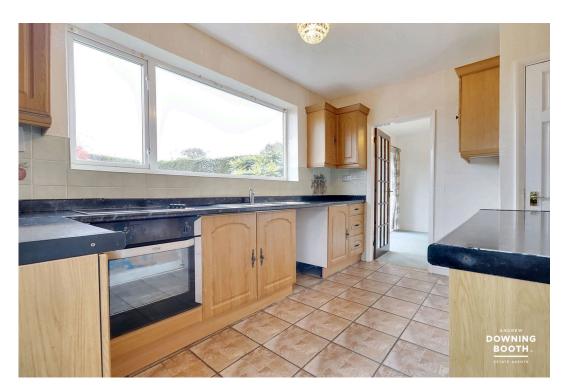

A practical and free-flowing layout is made up of a spacious and connecting entrance hall, very large dual aspect living room, naturally bright kitchen, three good size bedrooms and the contemporary main shower room.