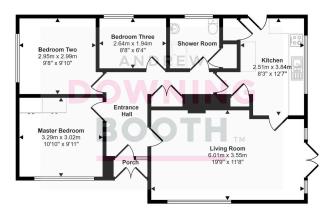

## Approx Gross Internal Area 75 sq m / 808 sq ft

## Floorplan

This floorplan is only for illustrative purposes and is not to scale. Measurements of rooms, doors, windows, and any items are approximate and no responsibility is taken for any error, omission or mis-statement. Icons of items such as bathroom suites are representations only and may not look like the real items. Made with Made Snappy 360. · Three Bedroom Detached **Bungalow In Great Haywood** 