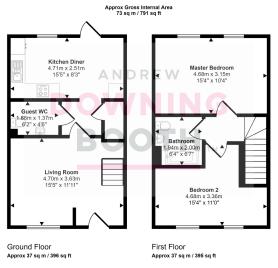

Please note the property is leasehold. The rent on the remaining share is £403.13pcm. The service charge is £18.51pcm, management fee is £5.15pcm and building insurance £14.98pcm.

This floorplan is only for illustrative purposes and is not to scale. Measurements of rooms, doors, windows, and any items are approximate and no responsibility is taken for any error, omission or mis-statement, loons of items such as battroom suites are representations only and may not look like the real items. Made with Made Snappy 380.