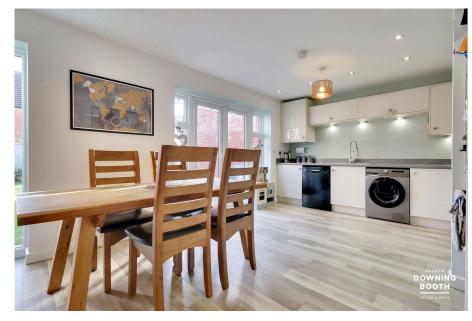

The accommodation is set across two floors, with an inviting entrance hall, spacious bay-fronted living room, light and airy contemporary kitchen/diner and guest WC all to the ground floor, whilst the four good size bedrooms (Master with en-suite) and stunning main bathroom sit to the first floor. Another magnificent part of the home is the incredibly versatile and well-constructed summerhouse that sits within a mature rear garden, whilst an amply sized driveway, garage and charming frontage make up the rest of the exterior.

- · Immaculately Presented Throughout
- With En-Suite Shower Room
- Stunning Full Width Kitchen / **Diner With French Doors Out** To The Garden
- · Desirable Location With **Excellent Access To Lichfield** & Surrounding Areas
- · Council Tax Band: E