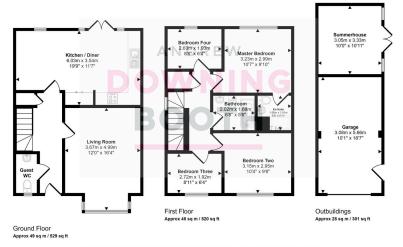

The accommodation is set across two floors, with an inviting entrance hall, spacious bay-fronted living room, light and airy contemporary kitchen/diner and guest WC all to the ground floor, whilst the four good size bedrooms (Master with en-suite) and stunning main bathroom sit to the first floor. Another magnificent part of the home is the incredibly versatile and well-constructed summerhouse that sits within a mature rear garden, whilst an amply sized driveway, garage and charming frontage make up the rest of the exterior.