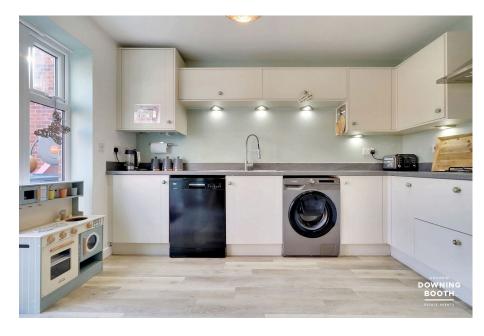

The accommodation is set across two floors, with an inviting entrance hall, spacious bay-fronted living room, light and airy contemporary kitchen/diner and guest WC all to the ground floor, whilst the four good size bedrooms (Master with en-suite) and stunning main bathroom sit to the first floor. Another magnificent part of the home is the incredibly versatile and well-constructed summerhouse that sits within a mature rear garden, whilst an amply sized driveway, garage and charming frontage make up the rest of the exterior.

- · Immaculately Presented Throughout
- With En-Suite Shower Room
- Stunning Full Width Kitchen / **Diner With French Doors Out** To The Garden
- · Desirable Location With **Excellent Access To Lichfield** & Surrounding Areas
- · Council Tax Band: E