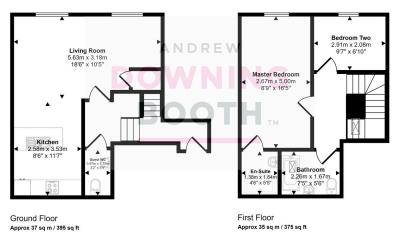

## Approx Gross Internal Area 72 sq m / 770 sq ft

This floorplan is only for illustrative purposes and is not to scale. Measurements of rooms, doors, windows, and any items are approximate and no responsibility is taken for any error, omission or mis-statement. Icons of items such as bathroom suites are representations only and may not look like the real items. Made with Made Snappy 360.