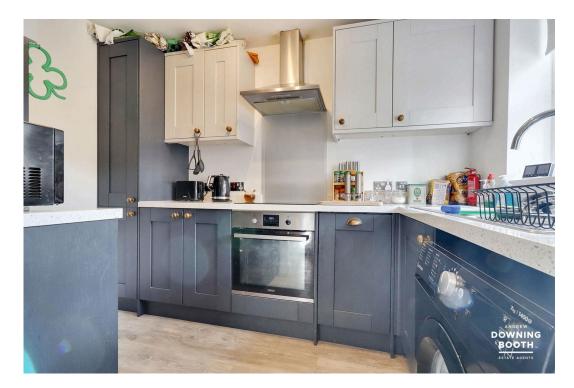

The accommodation is set across two floors, with a welcoming entrance hall, spacious and naturally bright lounge/diner and attractive kitchen all to the ground floor, whilst the first floor benefits two double bedrooms and the contemporary bathroom. A charming frontage is complimented by a good size driveway and a mature and generous lawned garden to make up the property's exterior.