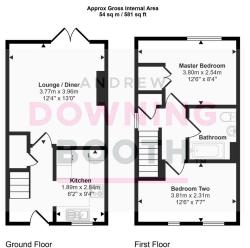

Properties offering such exceptional value for money simply must be viewed in order to be appreciated.

Approx 27 sq m / 285 sq ft

Approx 27 sq m / 296 sq ft

This floorplan is only for illustrative purposes and is not to scale. Measurements of rooms, doors, windows, and any items are approximate and no responsibility is taken for any error, omission or mis-statement. Icons of items such as bathroom suites are representations only and may not look like the real items. Made with Made Snappy 360.