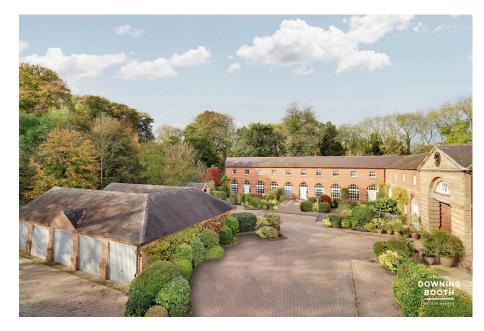

## The Courtyard, Fisherwick Wood, WS13 8QQ

£525,000

No upward chain - Welcome to The Courtyard, a truly magnificent Grade II listed development of just eight properties in Fisherwick Wood Lane, dating back to the 18th century, with Fisherwick Lakes and an abundance of leafy woodland all around.

Despite its serenity and secluded, rural setting, this three double bedroom Georgian mews home sits just a ten minute drive from Lichfield and just over a mile from the incredibly popular and picturesque village of Whittington, offering easy access to a wide range of amenities.

- Privately Owned Garage
- Magnificent Traditional Style
  & High Specification Galley
  Kitchen
- Ultra-Fast Fibre Up To 1Gbit, Ideal For Working From Home
- Naturally Bright Throughout Courtesy Of An Abundance Of Large Sash Windows
- Nestled Within An Exclusive & Truly Picturesque Eight-Property Development Adjacent To Fisherwick Lakes