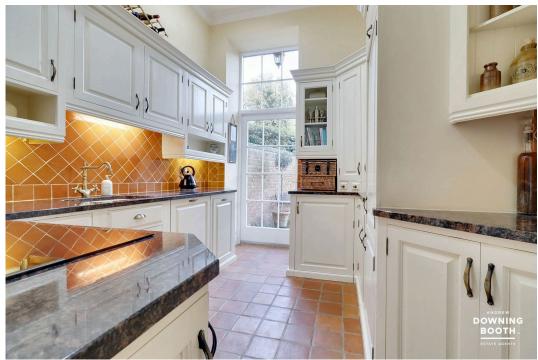

This particular property boasts three impressive double bedrooms, a wonderfully tasteful and high specification galley kitchen and an idyllic rear garden, with the Master bedroom benefitting from its own contemporary en-suite shower room. The first floor is connected by a spacious and naturally bright galleried landing, whilst a flexible loft room offers an endless list of potential uses and a privately owned garage caters for any additional storage requirements. Fantastic sash windows and high ceilings feature throughout, reinforcing the apparent period-nature that blends seamlessly with the consistent contemporary excellence.

- Privately Owned Garage
- Magnificent Traditional Style
  & High Specification Galley
  Kitchen
- Ultra-Fast Fibre Up To 1Gbit, Ideal For Working From Home
- Naturally Bright Throughout Courtesy Of An Abundance Of Large Sash Windows
- Nestled Within An Exclusive & Truly Picturesque Eight-Property Development Adjacent To Fisherwick Lakes