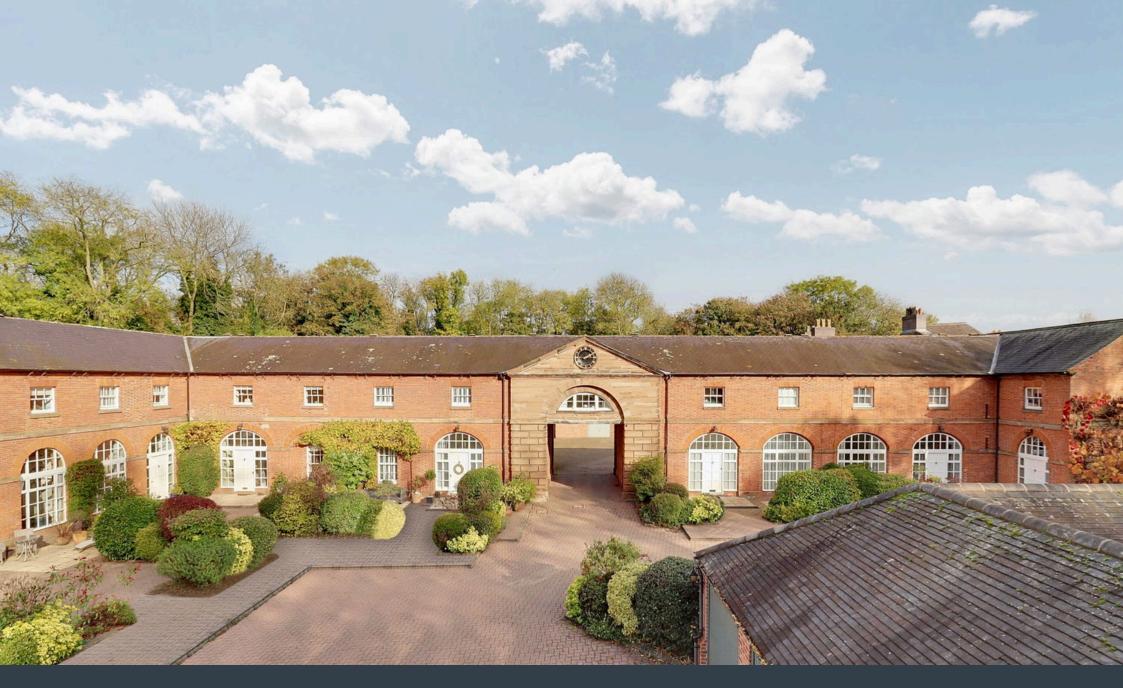

## The Courtyard, Fisherwick Wood, WS13 8QQ

£525,000

No upward chain - Welcome to The Courtyard, a truly magnificent Grade II listed development of just eight properties in Fisherwick Wood Lane, dating back to the 18th century, with Fisherwick Lakes and an abundance of leafy woodland all around.

Despite its serenity and secluded, rural setting, this three double bedroom Georgian mews home sits just a ten minute drive from Lichfield and just over a mile from the incredibly popular and picturesque village of Whittington, offering easy access to a wide range of amenities.

This particular property boasts three impressive double bedrooms, a wonderfully tasteful and high specification galley kitchen and an idyllic rear garden, with the Master bedroom benefitting from its own contemporary en-suite shower room. The first floor is connected by a spacious and naturally bright galleried landing, whilst a flexible loft room offers an endless list of potential uses and a privately owned garage caters for any additional storage requirements. Fantastic sash windows and high ceilings feature throughout, reinforcing the apparent period-nature that blends seamlessly with the consistent contemporary excellence.