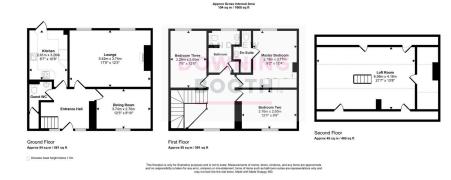

This particular property boasts three impressive double bedrooms, a wonderfully tasteful and high specification galley kitchen and an idyllic rear garden, with the Master bedroom benefitting from its own contemporary en-suite shower room. The first floor is connected by a spacious and naturally bright galleried landing, whilst a flexible loft room offers an endless list of potential uses and a privately owned garage caters for any additional storage requirements. Fantastic sash windows and high ceilings feature throughout, reinforcing the apparent period-nature that blends seamlessly with the consistent contemporary excellence.