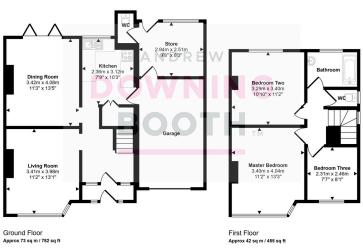

The accommodation is set across two floors, with a welcoming entrance hall providing access to a naturally bright and generous living room, separate flexible dining room and kitchen all to the ground floor, whilst all three bedrooms, bathroom and WC sit to the first floor. An impressive plot boasts mature lawned gardens to both the front and rear, whilst a good size driveway, garage and additional store provide excellent parking and storage options.

Value for money features abundantly; viewing is absolutely essential.

Approx Gross Internal Area 115 sq m / 1237 sq ft

hly for illustrative purposes and is not to scale. Measurements of rooms, doors, wir ty is taken for any error, omission or mis-statement. Icons of items such as bathros may not look like the real items. Made with Made Snapoy 360.