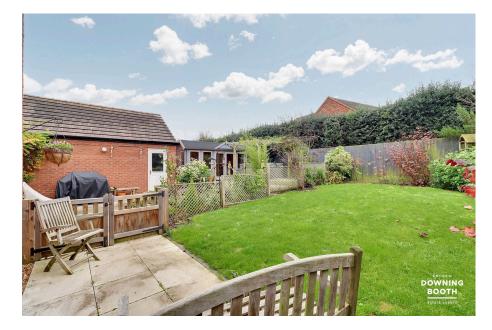

The accommodation is set across two floors, with a spectacular and triple aspect open-plan kitchen/lounge/diner, separate dual aspect and very large living room, utility and guest WC all to the ground floor, whilst the first floor is home to all four double bedrooms and the stunning main bathroom, with the Master suite boasting extensive built in wardrobes and en-suite shower room, whilst the second bedroom also comes with its own contemporary en-suite. A particularly charming frontage and attractive frontal outlook are complimented by a more-than-ample driveway, detached double garage and beautifully landscaped rear garden that even features a fully equipped summerhouse, offering an abundance of potential uses, to make up the property's exterior.