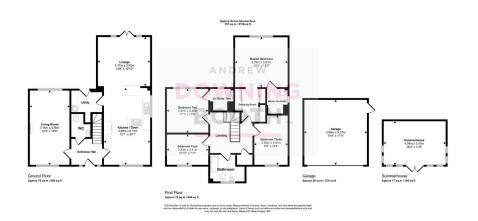

The accommodation is set across two floors, with a spectacular and triple aspect open-plan kitchen/lounge/diner, separate dual aspect and very large living room, utility and guest WC all to the ground floor, whilst the first floor is home to all four double bedrooms and the stunning main bathroom, with the Master suite boasting extensive built in wardrobes and en-suite shower room, whilst the second bedroom also comes with its own contemporary en-suite. A particularly charming frontage and attractive frontal outlook are complimented by a more-than-ample driveway, detached double garage and beautifully landscaped rear garden that even features a fully equipped summerhouse, offering an abundance of potential uses, to make up the property's exterior.