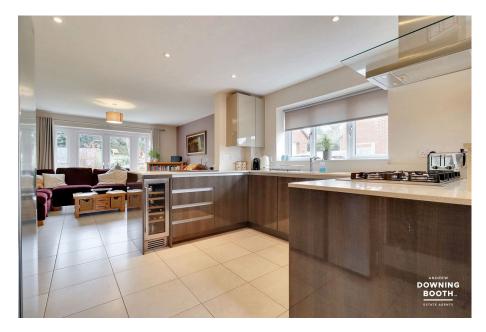

The accommodation is set across two floors, with a spectacular and triple aspect open-plan kitchen/lounge/diner, separate dual aspect and very large living room, utility and guest WC all to the ground floor, whilst the first floor is home to all four double bedrooms and the stunning main bathroom, with the Master suite boasting extensive built in wardrobes and en-suite shower room, whilst the second bedroom also comes with its own contemporary en-suite. A particularly charming frontage and attractive frontal outlook are complimented by a more-than-ample driveway, detached double garage and beautifully landscaped rear garden that even features a fully equipped summerhouse, offering an abundance of potential uses, to make up the property's exterior.