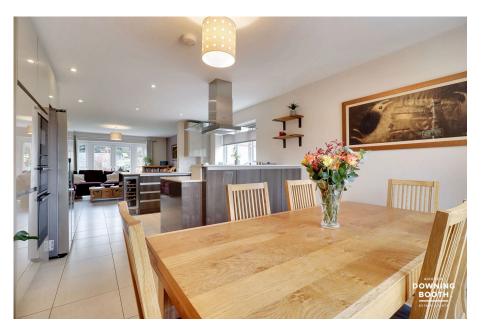

The accommodation is set across two floors, with a spectacular and triple aspect open-plan kitchen/lounge/diner, separate dual aspect and very large living room, utility and guest WC all to the ground floor, whilst the first floor is home to all four double bedrooms and the stunning main bathroom, with the Master suite boasting extensive built in wardrobes and en-suite shower room, whilst the second bedroom also comes with its own contemporary en-suite. A particularly charming frontage and attractive frontal outlook are complimented by a more-than-ample driveway, detached double garage and beautifully landscaped rear garden that even features a fully equipped summerhouse, offering an abundance of potential uses, to make up the property's exterior.