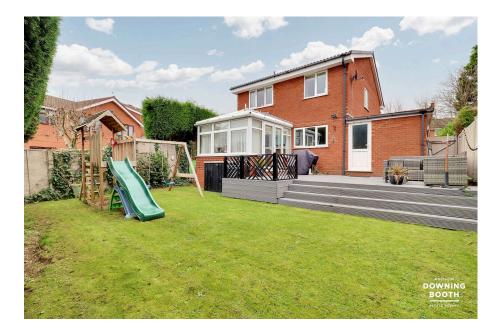

The accommodation is set across two floors, with a through entrance hall, very large and beautifully appointed living room, separate dining room, very attractive kitchen/diner, utility room and guest WC all to the ground floor, whilst the truly light and airy first floor is home to all four bedrooms (Master with en-suite) and the main bathroom. A private corner plot consists of a spacious brick paved driveway, good size garage and a well maintained, landscaped rear garden that offers natural seclusion.

 Spacious Driveway, Garage & • Family Friendly Layout Impressive & Private Rear

Garden • EPC Rating: D

· Council Tax Band: D

Address: Units 6-8 City Arcade, Bore Street, Lichfield, WS13 6LY Tel: 01543 396677