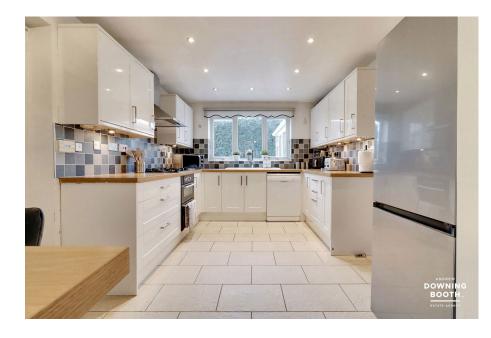

The accommodation is set across two floors, with a through entrance hall, very large and beautifully appointed living room, separate dining room, very attractive kitchen/diner, utility room and guest WC all to the ground floor, whilst the truly light and airy first floor is home to all four bedrooms (Master with en-suite) and the main bathroom. A private corner plot consists of a spacious brick paved driveway, good size garage and a well maintained, landscaped rear garden that offers natural seclusion.

 Superb Master Bedroom With
Very Attractive & En-Suite Shower Room

Contemporary Kitchen / Diner

 Exceptional Choice Of **Ground Floor Living Space**  · Quiet Tucked Away Position At The End Of A Cul-De-Sac