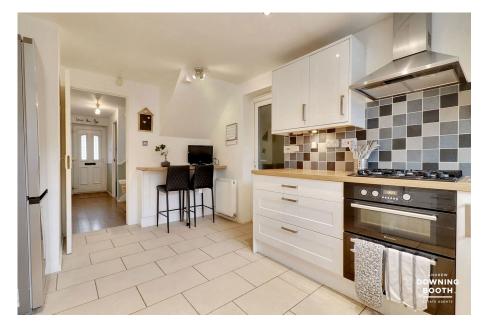

The accommodation is set across two floors, with a through entrance hall, very large and beautifully appointed living room, separate dining room, very attractive kitchen/diner, utility room and guest WC all to the ground floor, whilst the truly light and airy first floor is home to all four bedrooms (Master with en-suite) and the main bathroom. A private corner plot consists of a spacious brick paved driveway, good size garage and a well maintained, landscaped rear garden that offers natural seclusion.

 Superb Master Bedroom With
Very Attractive & En-Suite Shower Room

Contemporary Kitchen / Diner

 Exceptional Choice Of **Ground Floor Living Space**  · Quiet Tucked Away Position At The End Of A Cul-De-Sac