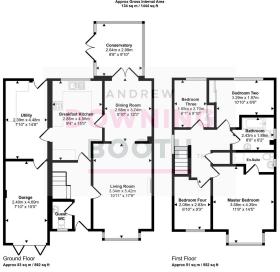

The accommodation is set across two floors, with a through entrance hall, very large and beautifully appointed living room, separate dining room, very attractive kitchen/diner, utility room and guest WC all to the ground floor, whilst the truly light and airy first floor is home to all four bedrooms (Master with en-suite) and the main bathroom. A private corner plot consists of a spacious brick paved driveway, good size garage and a well maintained, landscaped rear garden that offers natural seclusion.