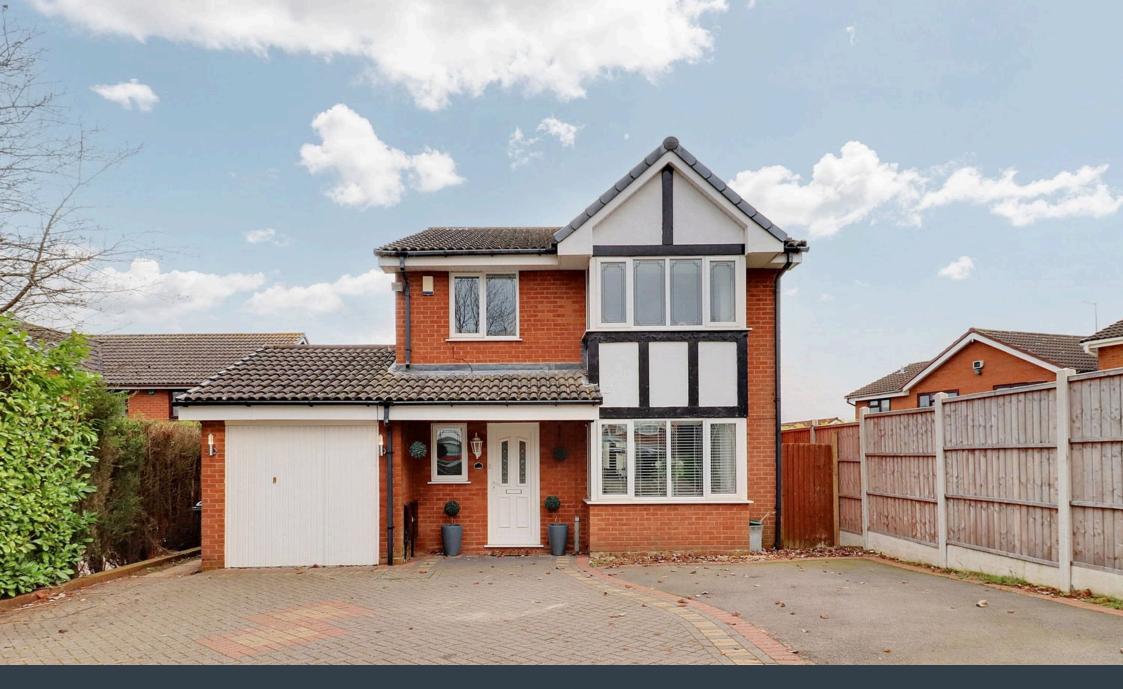

Impeccable presentation throughout, consistently generous room sizes and a tranquil, tucked away position at the end of a quiet culde-sac; just three of the many fabulous features on offer with this magnificent four bedroom detached family home in Arbor Gate of Walsall Wood.

The accommodation is set across two floors, with a through entrance hall, very large and beautifully appointed living room, separate dining room, very attractive kitchen/diner, utility room and guest WC all to the ground floor, whilst the truly light and airy first floor is home to all four bedrooms (Master with en-suite) and the main bathroom. A private corner plot consists of a spacious brick paved driveway, good size garage and a well maintained, landscaped rear garden that offers natural seclusion.