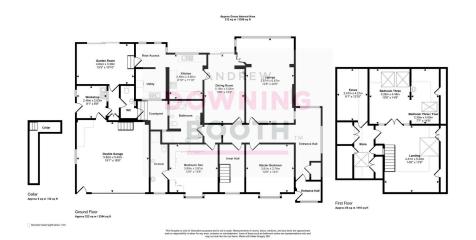

The accommodation is set across two floors and is light and airy throughout, boasting a very generous choice of living space and a flexible layout, with significant potential to reconfigure to your wants and needs, subject to gaining any necessary permissions.

The property alone commands an in person viewing in order to appreciate the possibilities presented, but partnered with a plot of this scale... an in-person inspection is nothing short of essential.

- Substantial Three / Four Bedroom Detached Bungalow
- No Upward Chain