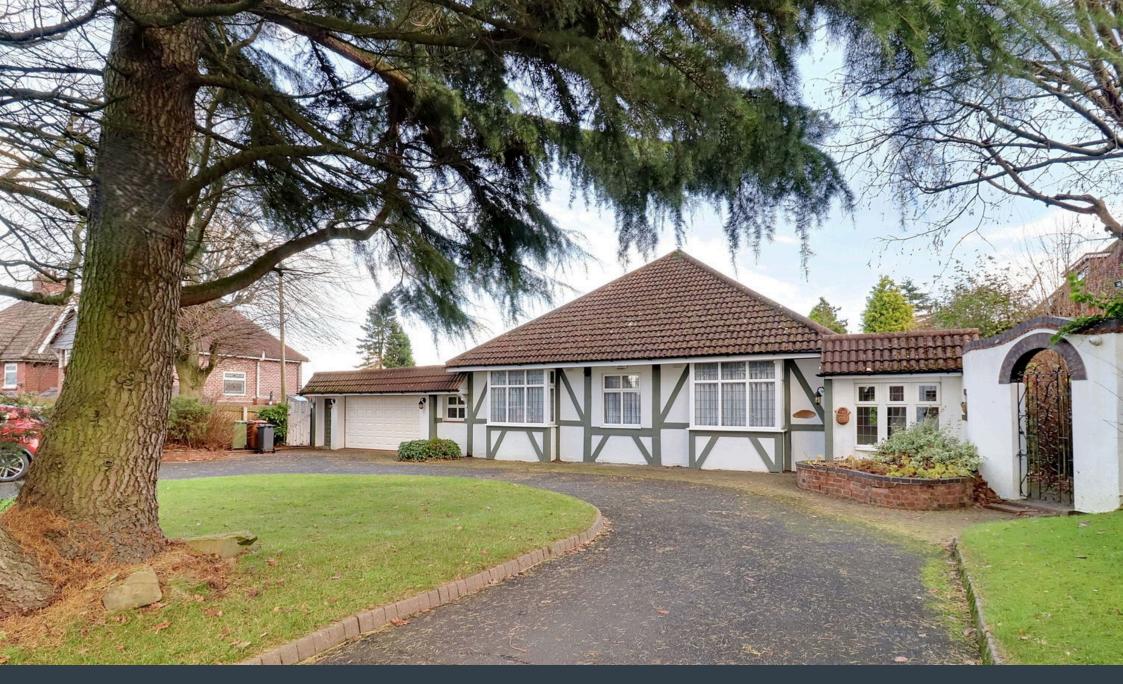

**Substantial 1.35 Acre Plot - Longwood Road, Walsall** £775,000

**▶** 4 **▶** 2 **₽** 2

Incredible plot measuring approximately 1.35 acres & no upward chain - A magnificent opportunity to acquire a truly substantial three/ four bedroom detached bungalow in Longwood Road, Walsall, boasting a simply enormous plot and equally impressive room sizes throughout.

- Sitting On An Incredible Plot Of Approximately 1.35 Acres
- Abundance Of Living Space
- Very Charming Frontage With 
  Practical & Convenient
  Location
- Ample Surrounding Countryside & Barr Beacon Nature Reserve
- Council Tax Band: F
- Consistently Impressive Room Sizes
- EPC Rating: E