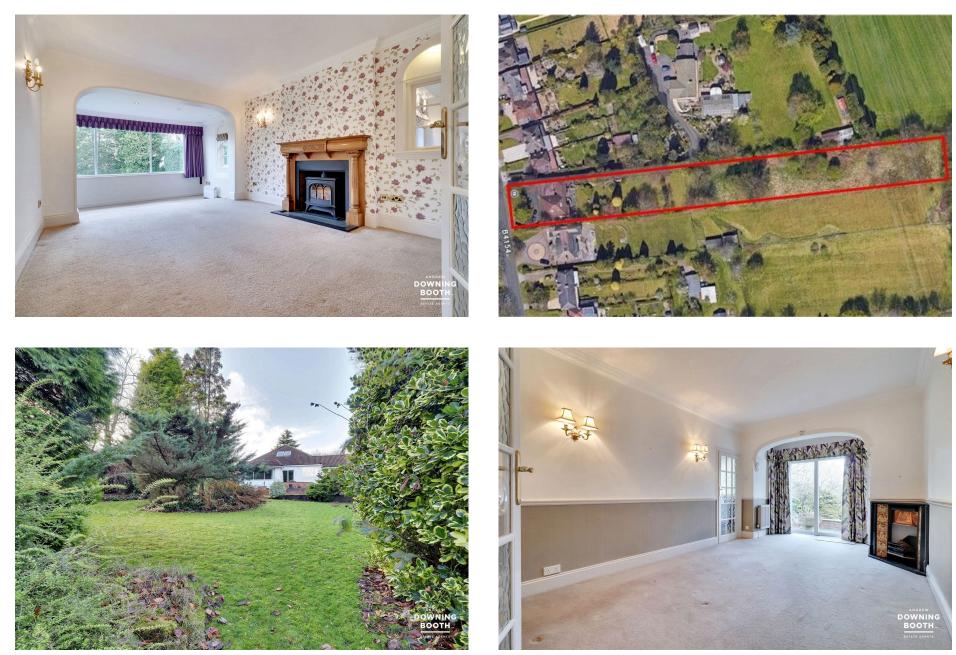

The accommodation is set across two floors and is light and airy throughout, boasting a very generous choice of living space and a flexible layout, with significant potential to reconfigure to your wants and needs, subject to gaining any necessary permissions.

- Sitting On An Incredible Plot Of Approximately 1.35 Acres
- Abundance Of Living Space
- Very Charming Frontage With 
  Practical & Convenient
  Location
- Ample Surrounding Countryside & Barr Beacon Nature Reserve
- Council Tax Band: F
- Consistently Impressive Room Sizes
- EPC Rating: E