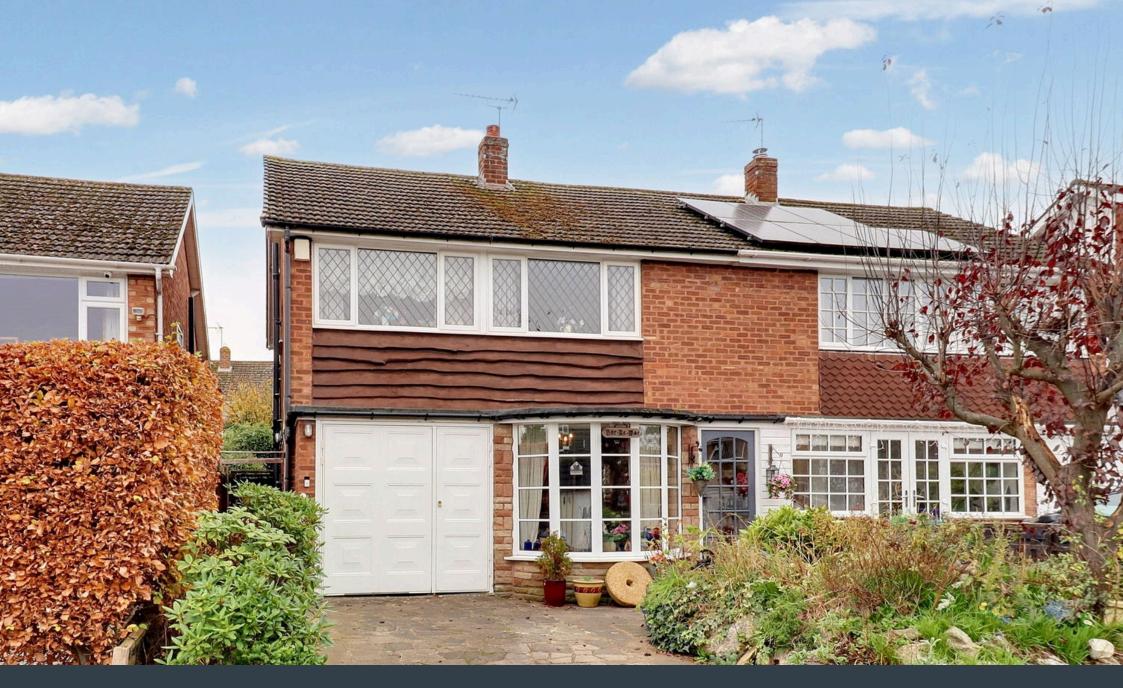

## Raven Road, Yoxall, Burton-On-Trent

£290,000

No upward chain - A wonderfully spacious and truly charming three double bedroom home in the desirable village of Yoxall. This impressive semi-detached property in Raven Road offers abundant potential, boasting character features, a fabulous choice of living space and consistently generous room sizes.

The accommodation is set across two floors, with an entrance porch, characterful living room, very generous family/dining room, traditional style kitchen, utility room and guest WC all to the ground floor, whilst the first floor is home to all three double bedrooms, a bathroom, shower room and separate WC. An equally appealing plot consists of a colourful frontage with off road parking, a garage store and a private, idyllic rear garden.