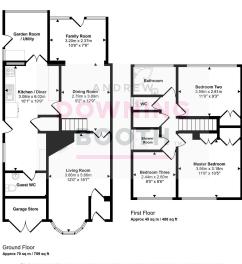

The accommodation is set across two floors, with an entrance porch, characterful living room, very generous family/dining room, traditional style kitchen, utility room and guest WC all to the ground floor, whilst the first floor is home to all three double bedrooms, a bathroom, shower room and separate WC. An equally appealing plot consists of a colourful frontage with off road parking, a garage store and a private, idyllic rear garden.

This property exudes significant potential and simply must be viewed in order to be appreciated.

This floorplan is only for illustrative purposes and is not to scale. Measurements of rooms, doors, windows, and any items are approximate and no responsibility is taken for any error, omission or mis-statement, loons of items such as batthoom suites are representations only and