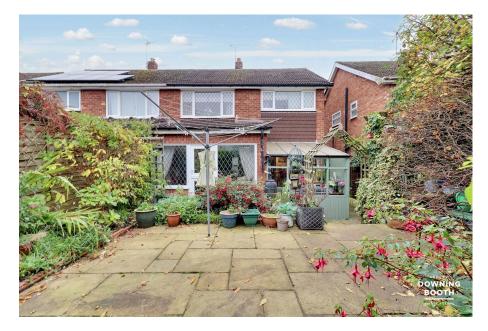

The accommodation is set across two floors, with an entrance porch, characterful living room, very generous family/dining room, traditional style kitchen, utility room and guest WC all to the ground floor, whilst the first floor is home to all three double bedrooms, a bathroom, shower room and separate WC. An equally appealing plot consists of a colourful frontage with off road parking, a garage store and a private, idyllic rear garden.

Fabulous Living Space

 Consistently Impressive Room Sizes Across Both Floors

 Colourful, Mature & Private Rear Garden  Enjoying Exposed Timber Beams & Exposed Brickwork

· Council Tax Band: C

• EPC Rating: TBC