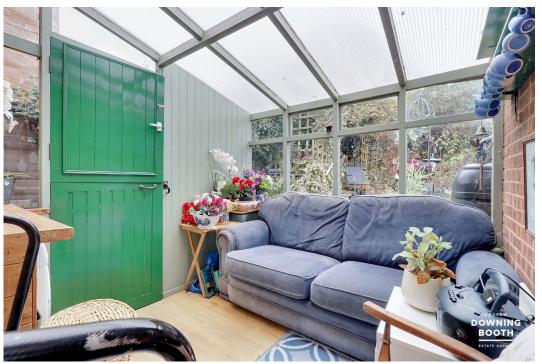

The accommodation is set across two floors, with an entrance porch, characterful living room, very generous family/dining room, traditional style kitchen, utility room and guest WC all to the ground floor, whilst the first floor is home to all three double bedrooms, a bathroom, shower room and separate WC. An equally appealing plot consists of a colourful frontage with off road parking, a garage store and a private, idyllic rear garden.

Fabulous Living Space

 Consistently Impressive Room Sizes Across Both Floors

 Colourful, Mature & Private Rear Garden  Enjoying Exposed Timber Beams & Exposed Brickwork

· Council Tax Band: C

• EPC Rating: TBC