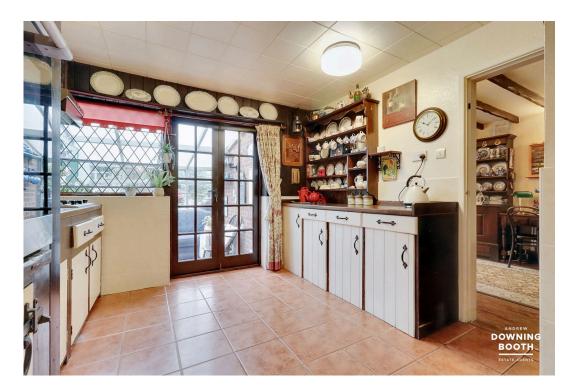

The accommodation is set across two floors, with an entrance porch, characterful living room, very generous family/dining room, traditional style kitchen, utility room and guest WC all to the ground floor, whilst the first floor is home to all three double bedrooms, a bathroom, shower room and separate WC. An equally appealing plot consists of a colourful frontage with off road parking, a garage store and a private, idyllic rear garden.

Fabulous Living Space

 Consistently Impressive Room Sizes Across Both Floors

 Colourful, Mature & Private Rear Garden  Enjoying Exposed Timber Beams & Exposed Brickwork

· Council Tax Band: C

• EPC Rating: TBC