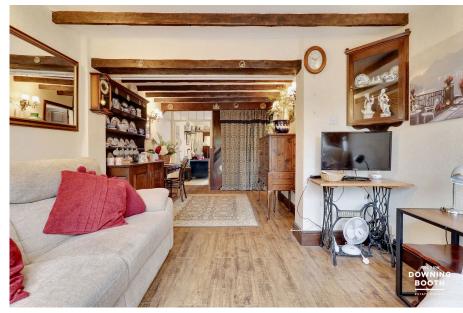

The accommodation is set across two floors, with an entrance porch, characterful living room, very generous family/dining room, traditional style kitchen, utility room and guest WC all to the ground floor, whilst the first floor is home to all three double bedrooms, a bathroom, shower room and separate WC. An equally appealing plot consists of a colourful frontage with off road parking, a garage store and a private, idyllic rear garden.

Fabulous Living Space

 Consistently Impressive Room Sizes Across Both Floors

 Colourful, Mature & Private Rear Garden  Enjoying Exposed Timber Beams & Exposed Brickwork

· Council Tax Band: C

• EPC Rating: TBC