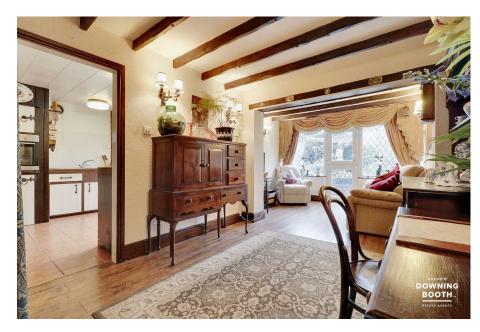

The accommodation is set across two floors, with an entrance porch, characterful living room, very generous family/dining room, traditional style kitchen, utility room and guest WC all to the ground floor, whilst the first floor is home to all three double bedrooms, a bathroom, shower room and separate WC. An equally appealing plot consists of a colourful frontage with off road parking, a garage store and a private, idyllic rear garden.

Fabulous Living Space

 Consistently Impressive Room Sizes Across Both Floors

 Colourful, Mature & Private Rear Garden  Enjoying Exposed Timber Beams & Exposed Brickwork

· Council Tax Band: C

• EPC Rating: TBC