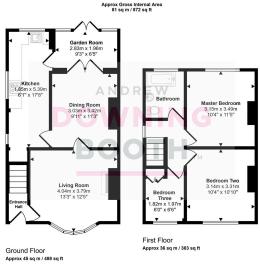

The accommodation is set across two floors, with two separate and both generous reception rooms, kitchen and garden room all to the ground floor, whilst all three bedrooms and the tasteful, Victorian-style main bathroom sit to the first. The aforementioned impressive plot consists of a good size driveway as part of a low maintenance frontage, and a lawned garden to the rear offering endless potential.

In order to appreciate just how much space and scope is on offer, we must advise booking in a viewing at your earliest convenience.

This floorplan is only for illustrative purposes and is not to scale. Measurements of rooms, doors, windows, and any items are approximate and no responsibility is taken for any error, omission or mis-statement. Icons of items such as bathroom suites are representations only and may not look like the real times. Made with Made Snacro 360.