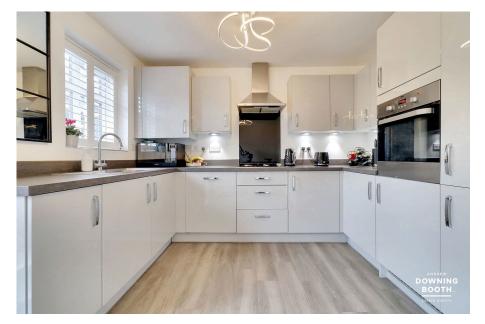

The accommodation is set across three floors, with the ground floor home to a very attractive living room, wonderfully naturally bright and contemporary kitchen/diner and guest WC all to the ground floor, whilst both the second and third double bedrooms and the stunning main bathroom sit to the first, before reaching the second floor, dedicated entirely to the aforementioned spectacular Master bedroom that boasts a dual aspect, contemporary fitted wardrobes and en-suite shower room. Parking and storage shall pose no issue, courtesy of the amply-sized driveway and garage, that are complimented by a charming frontage and predominantly lawned rear garden to make up the property's plot.

- Tucked Away Edge-Of-Estate Position
- Stunning Main Bathroom
- Impeccable Main Living Room & Tasteful Kitchen / Diner
- **Consistently Generous Room** Sizes
- Council Tax Band: D

ANDREW DOWNING **BOOTH**<sub>TM</sub> ESTATE AGENTS