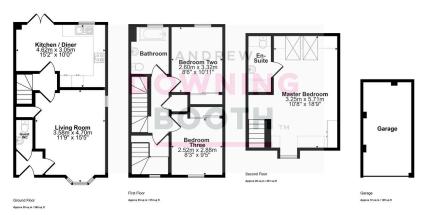

The accommodation is set across three floors, with the ground floor home to a very attractive living room, wonderfully naturally bright and contemporary kitchen/diner and guest WC all to the ground floor, whilst both the second and third double bedrooms and the stunning main bathroom sit to the first, before reaching the second floor, dedicated entirely to the aforementioned spectacular Master bedroom that boasts a dual aspect, contemporary fitted wardrobes and en-suite shower room. Parking and storage shall pose no issue, courtesy of the amply-sized driveway and garage, that are complimented by a charming frontage and predominantly lawned rear garden to make up the property's plot.

Excelling in just about every department, this property simply must be viewed in person.

Approx Gross Internal Are

Denotes head height below 1.5m

oses and is not to scale. M n for any error, omission or mis-statement. Icons of items such as bathroo may not look like the real items. Made with Made Snanny 360