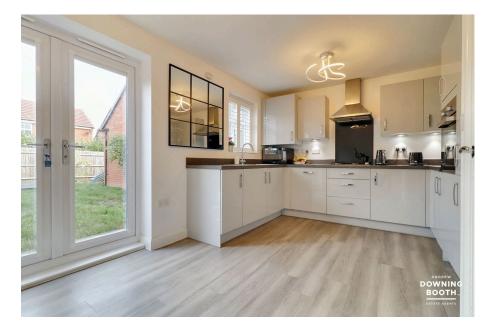

The accommodation is set across three floors, with the ground floor home to a very attractive living room, wonderfully naturally bright and contemporary kitchen/diner and guest WC all to the ground floor, whilst both the second and third double bedrooms and the stunning main bathroom sit to the first, before reaching the second floor, dedicated entirely to the aforementioned spectacular Master bedroom that boasts a dual aspect, contemporary fitted wardrobes and en-suite shower room. Parking and storage shall pose no issue, courtesy of the amply-sized driveway and garage, that are complimented by a charming frontage and predominantly lawned rear garden to make up the property's plot.