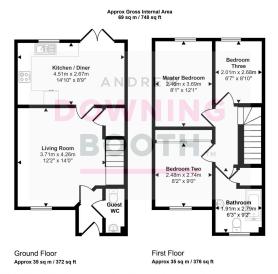

The accommodation is set across two floors, with an entrance hall, tastefully presented and generous living room, fabulous kitchen/ diner and guest WC all to the ground floor, whilst the first floor is home to all three good size bedrooms and the superb main bathroom. A charming frontage caters for two vehicles whilst to the rear is an attractive garden laid mainly to lawn.

Just about ideal for any first time buyers, downsizers or investors, this fantastic property must be viewed in order to appreciate how much is on offer.

This floorplan is only for illustrative purposes and is not to scale. Measurements of rooms, doors, windows, and any items are approximate and no responsibility is taken for any error, omission or mis-statement. Loons of items such as bathroom suites are representations only and may not look fixe the real result. Made with Made Snappy 380.