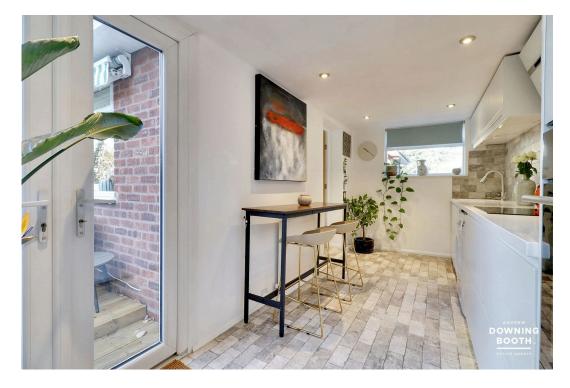

The accommodation is light and airy throughout and appointed to an impeccable standard across each and every room, consisting of a wonderfully naturally bright living/diner with a fabulous cast iron logburner, an equally magnificent, contemporary and dual aspect kitchen, three good size bedrooms, a tastefully styled shower room and guest WC. Externally, the aforementioned corner plot is made up of a charming frontage with an amply sized driveway and tranquil, wonderfully kept and South-facing lawned garden to the rear providing a private retreat.