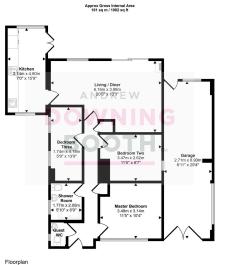

The accommodation is light and airy throughout and appointed to an impeccable standard across each and every room, consisting of a wonderfully naturally bright living/diner with a fabulous cast iron logburner, an equally magnificent, contemporary and dual aspect kitchen, three good size bedrooms, a tastefully styled shower room and guest WC. Externally, the aforementioned corner plot is made up of a charming frontage with an amply sized driveway and tranquil, wonderfully kept and South-facing lawned garden to the rear providing a private retreat.