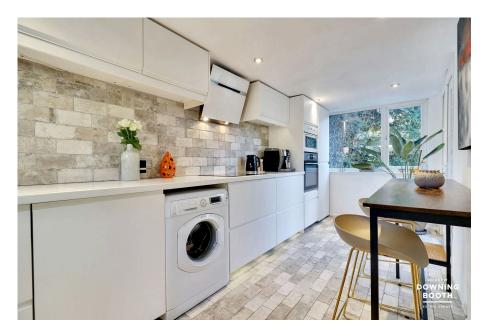

The accommodation is light and airy throughout and appointed to an impeccable standard across each and every room, consisting of a wonderfully naturally bright living/diner with a fabulous cast iron logburner, an equally magnificent, contemporary and dual aspect kitchen, three good size bedrooms, a tastefully styled shower room and guest WC. Externally, the aforementioned corner plot is made up of a charming frontage with an amply sized driveway and tranquil, wonderfully kept and South-facing lawned garden to the rear providing a private retreat.