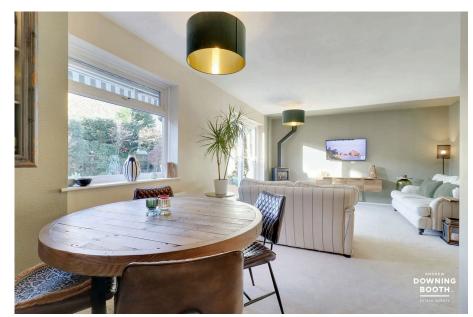

The accommodation is light and airy throughout and appointed to an impeccable standard across each and every room, consisting of a wonderfully naturally bright living/diner with a fabulous cast iron logburner, an equally magnificent, contemporary and dual aspect kitchen, three good size bedrooms, a tastefully styled shower room and guest WC. Externally, the aforementioned corner plot is made up of a charming frontage with an amply sized driveway and tranquil, wonderfully kept and South-facing lawned garden to the rear providing a private retreat.

- Three Bedroom Detached Bungalow
- Immediate Access To Saddlers Wood Park
- Stunning Dual Aspect Kitchen
  Naturally Bright & Spacious
- Tucked Away Plot Down A Quiet Cul-De-Sac
- EPC Rating: C

- Significantly Sought After Area In Boley Park
- Exquisitely Presented Throughout
- Living / Diner With Logburner
  - Idyllic, South-Facing & Wonderfully Kept Rear Garden
  - Council Tax Band: E