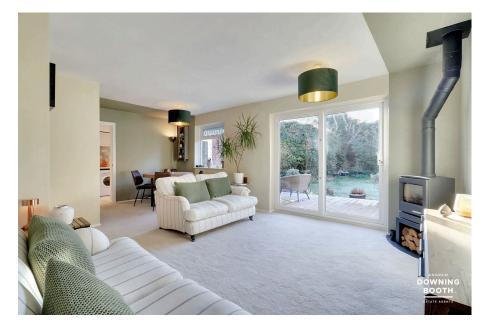

The accommodation is light and airy throughout and appointed to an impeccable standard across each and every room, consisting of a wonderfully naturally bright living/diner with a fabulous cast iron logburner, an equally magnificent, contemporary and dual aspect kitchen, three good size bedrooms, a tastefully styled shower room and guest WC. Externally, the aforementioned corner plot is made up of a charming frontage with an amply sized driveway and tranquil, wonderfully kept and South-facing lawned garden to the rear providing a private retreat.

- Three Bedroom Detached Bungalow
- Immediate Access To Saddlers Wood Park
- Stunning Dual Aspect Kitchen
  Naturally Bright & Spacious
- Tucked Away Plot Down A Quiet Cul-De-Sac
- EPC Rating: C

- Significantly Sought After Area In Boley Park
- Exquisitely Presented Throughout
- Living / Diner With Logburner
  - Idyllic, South-Facing & Wonderfully Kept Rear Garden
  - Council Tax Band: E