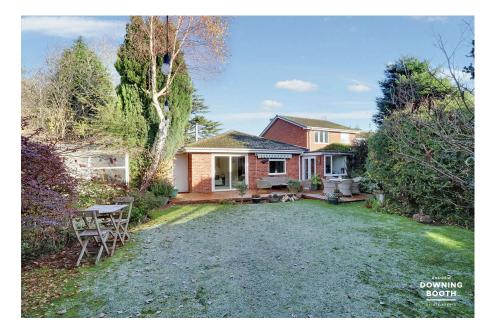

The accommodation is light and airy throughout and appointed to an impeccable standard across each and every room, consisting of a wonderfully naturally bright living/diner with a fabulous cast iron logburner, an equally magnificent, contemporary and dual aspect kitchen, three good size bedrooms, a tastefully styled shower room and guest WC. Externally, the aforementioned corner plot is made up of a charming frontage with an amply sized driveway and tranquil, wonderfully kept and South-facing lawned garden to the rear providing a private retreat.

- Three Bedroom Detached Bungalow
- Immediate Access To Saddlers Wood Park
- Stunning Dual Aspect Kitchen
  Naturally Bright & Spacious
- Tucked Away Plot Down A Quiet Cul-De-Sac
- EPC Rating: C

- Significantly Sought After Area In Boley Park
- Exquisitely Presented Throughout
- Living / Diner With Logburner
  - Idyllic, South-Facing & Wonderfully Kept Rear Garden
  - Council Tax Band: E