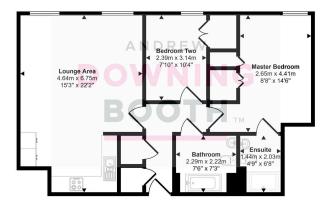

## Approx Gross Internal Area 70 sq m / 749 sq ft

Floorplan

This floorplan is only for illustrative purposes and is not to scale. Measurements of rooms, doors, windows, and any items are approximate and no responsibility is taken for any error, omission or mis-statement. Icons of items such as bathroom sultes are representations only and may not look like the real items. Made with Made Snappy 360.