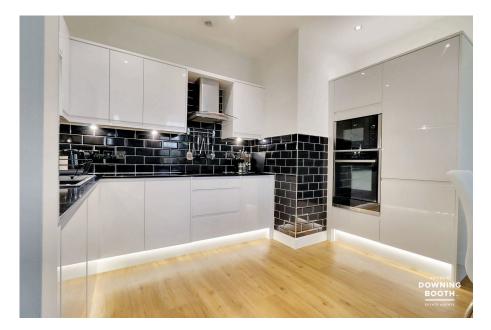

The accommodation enjoys high ceilings and is spacious throughout, consisting of a welcoming private entrance hall, impressive open plan kitchen/living/diner, two good size double bedrooms (Master with en-suite shower room) and an attractive main bathroom, whilst there is allocated parking and visitor parking available.

- GROUND FLOOR APARTMENT
- Excellent Access To The Centre Of Lichfield & Lichfield City Train Station
  Fabulous Master Bedroom
- Fabulous Master Bedroom With En-Suite Shower Room
- Impressive Open Plan Kitchen / Living / Diner
- · EPC Rating: D