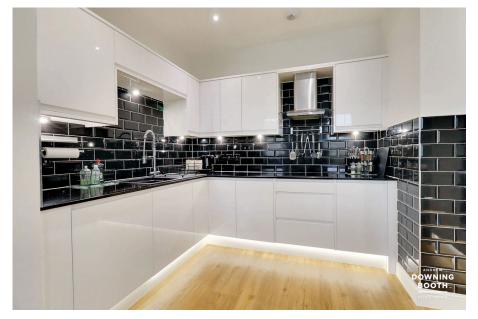

The accommodation enjoys high ceilings and is spacious throughout, consisting of a welcoming private entrance hall, impressive open plan kitchen/living/diner, two good size double bedrooms (Master with en-suite shower room) and an attractive main bathroom, whilst there is allocated parking and visitor parking available.