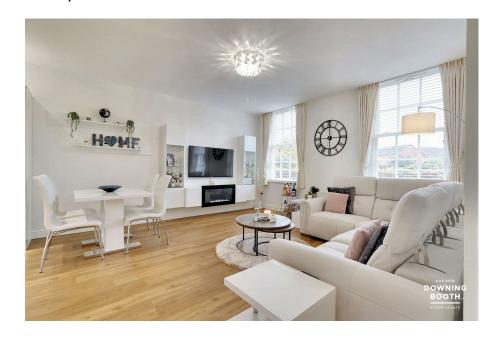

The accommodation enjoys high ceilings and is spacious throughout, consisting of a welcoming private entrance hall, impressive open plan kitchen/living/diner, two good size double bedrooms (Master with en-suite shower room) and an attractive main bathroom, whilst there is allocated parking and visitor parking available.

- GROUND FLOOR APARTMENT
- Excellent Access To The Centre Of Lichfield & Lichfield City Train Station
  Fabulous Master Bedroom
- Fabulous Master Bedroom With En-Suite Shower Room
- Impressive Open Plan Kitchen / Living / Diner
- · EPC Rating: D