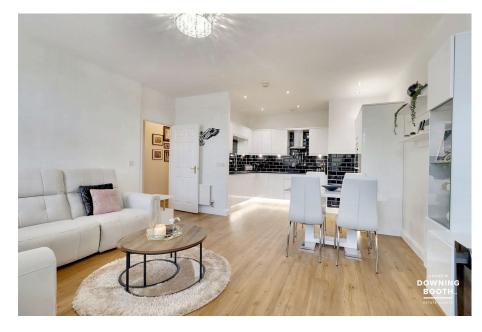

The accommodation enjoys high ceilings and is spacious throughout, consisting of a welcoming private entrance hall, impressive open plan kitchen/living/diner, two good size double bedrooms (Master with en-suite shower room) and an attractive main bathroom, whilst there is allocated parking and visitor parking available.

- GROUND FLOOR APARTMENT
- Excellent Access To The Centre Of Lichfield & Lichfield City Train Station
  Fabulous Master Bedroom
- Fabulous Master Bedroom With En-Suite Shower Room
- Impressive Open Plan Kitchen / Living / Diner
- · EPC Rating: D