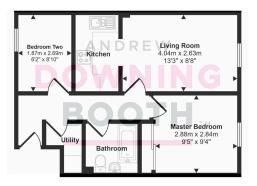

## Approx Gross Internal Area 42 sq m / 449 sq ft

Floorplan

This floorplan is only for illustrative purposes and is not to scale. Measurements of rooms, doors, windows, and any items are approximate and no responsibility is taken for any error, omission or mis-statement. Icons of items such as bathroom suites are representations only and may not look like the real items. Made with Made Snappy 360