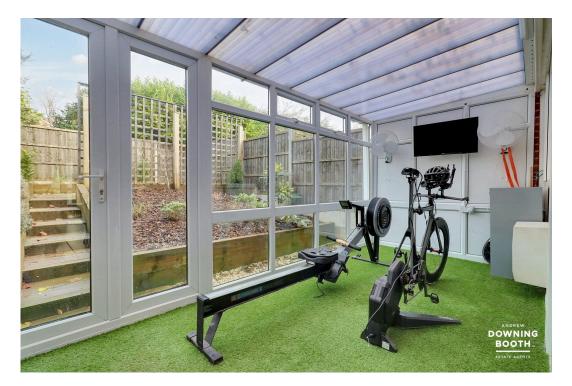

Highlights within the home include a particularly attractive main living room with exposed brick to one of the walls and full height windows to the other, allowing plenty of natural light to flood the room, as well as the modern kitchen/diner and flexible garden room that make up the ground floor, whilst all three bedrooms and the shower room sit to the first floor.