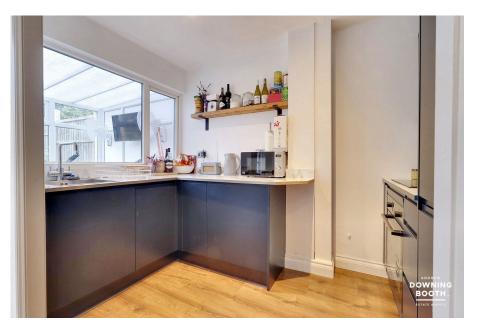

Highlights within the home include a particularly attractive main living room with exposed brick to one of the walls and full height windows to the other, allowing plenty of natural light to flood the room, as well as the modern kitchen/diner and flexible garden room that make up the ground floor, whilst all three bedrooms and the shower room sit to the first floor.