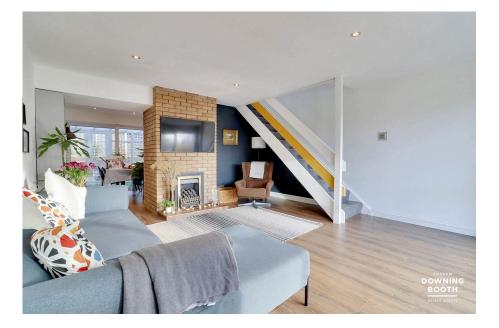

Highlights within the home include a particularly attractive main living room with exposed brick to one of the walls and full height windows to the other, allowing plenty of natural light to flood the room, as well as the modern kitchen/diner and flexible garden room that make up the ground floor, whilst all three bedrooms and the shower room sit to the first floor.