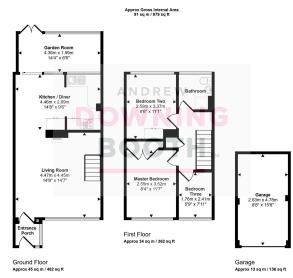

Highlights within the home include a particularly attractive main living room with exposed brick to one of the walls and full height windows to the other, allowing plenty of natural light to flood the room, as well as the modern kitchen/diner and flexible garden room that make up the ground floor, whilst all three bedrooms and the shower room sit to the first floor.

High standards of presentation, a quaint setting and superb close proximity to the city centre; a viewing is nothing short of imperative.

This floorplan is only for illustrative purposes and is not to scale. Measurements of rooms, doors, windows, and any items are approximate and no responsibility is taken for any error, omission or mis-statement. Icons of items such as bathroom suites are representations only an may not lock like the next items. Market with Market Snarcev 390.