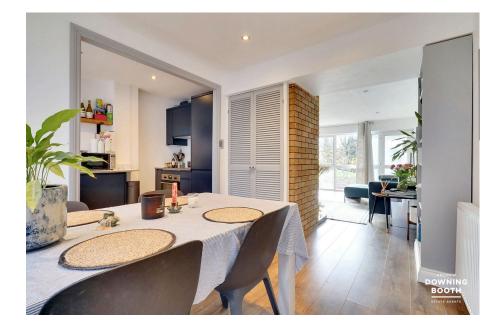

Highlights within the home include a particularly attractive main living room with exposed brick to one of the walls and full height windows to the other, allowing plenty of natural light to flood the room, as well as the modern kitchen/diner and flexible garden room that make up the ground floor, whilst all three bedrooms and the shower room sit to the first floor.