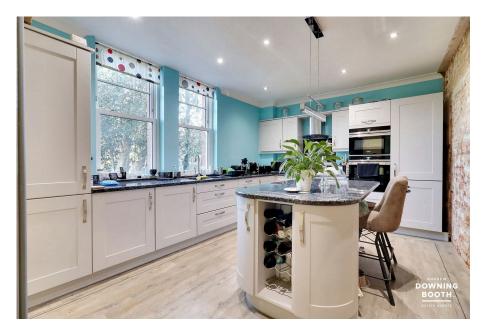

The accommodation is consistently light and airy and boasts high ceilings throughout, consisting of a welcoming entrance hall, magnificent main living room with a fantastic bay window looking out to the communal gardens, a high specification breakfast kitchen, two excellent size double bedrooms (Master with en-suite shower room) and the stunning main shower room. Exquisitely maintained communal grounds offer a picturesque and leafy outlook to all sides, creating an idyllic retreat.