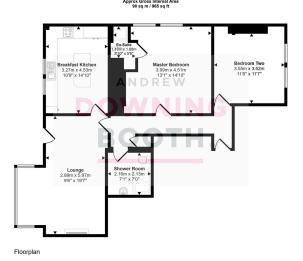

The accommodation is consistently light and airy and boasts high ceilings throughout, consisting of a welcoming entrance hall, magnificent main living room with a fantastic bay window looking out to the communal gardens, a high specification breakfast kitchen, two excellent size double bedrooms (Master with en-suite shower room) and the stunning main shower room. Exquisitely maintained communal grounds offer a picturesque and leafy outlook to all sides, creating an idyllic retreat.