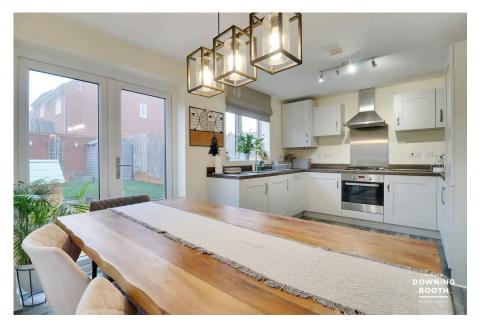

The interior of the home is light, airy, and thoughtfully designed, being set across two floors. The welcoming entrance hall leads to a spacious dual-aspect living room, a wonderfully bright and contemporary kitchen/diner, and a convenient guest WC that all sit to the ground floor. Upstairs, you'll find three beautifully presented bedrooms, including a stunning Master bedroom with en-suite bathroom, as well as the stunning main bathroom.

 Spacious Dual Aspect Living Room

· Beautifully Presented Across Each & Every Room

Contemporary, Light & Airy Kitchen / Diner

• Impeccable Master Bedroom • Stunning Main Bathroom With Attractive En-Suite