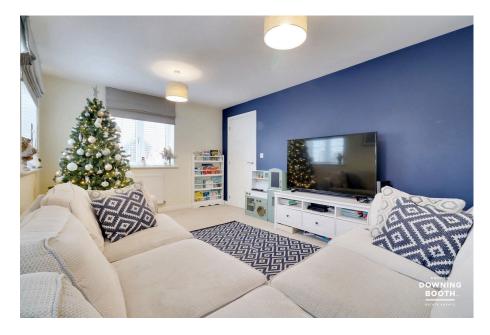

The interior of the home is light, airy, and thoughtfully designed, being set across two floors. The welcoming entrance hall leads to a spacious dual-aspect living room, a wonderfully bright and contemporary kitchen/diner, and a convenient guest WC that all sit to the ground floor. Upstairs, you'll find three beautifully presented bedrooms, including a stunning Master bedroom with en-suite bathroom, as well as the stunning main bathroom.

 Spacious Dual Aspect Living Room

· Beautifully Presented Across Each & Every Room

Contemporary, Light & Airy Kitchen / Diner

• Impeccable Master Bedroom • Stunning Main Bathroom With Attractive En-Suite