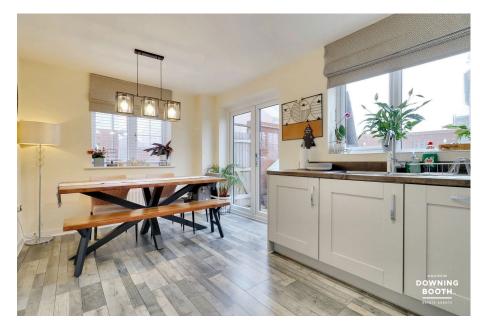

The interior of the home is light, airy, and thoughtfully designed, being set across two floors. The welcoming entrance hall leads to a spacious dual-aspect living room, a wonderfully bright and contemporary kitchen/diner, and a convenient guest WC that all sit to the ground floor. Upstairs, you'll find three beautifully presented bedrooms, including a stunning Master bedroom with en-suite bathroom, as well as the stunning main bathroom.

 Spacious Dual Aspect Living Room

· Beautifully Presented Across Each & Every Room

Contemporary, Light & Airy Kitchen / Diner

• Impeccable Master Bedroom • Stunning Main Bathroom With Attractive En-Suite