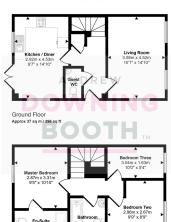

The interior of the home is light, airy, and thoughtfully designed, being set across two floors. The welcoming entrance hall leads to a spacious dual-aspect living room, a wonderfully bright and contemporary kitchen/diner, and a convenient guest WC that all sit to the ground floor. Upstairs, you'll find three beautifully presented bedrooms, including a stunning Master bedroom with en-suite bathroom, as well as the stunning main bathroom.

This home is ready to move into and is presented to the highest standards—properties of this calibre must be viewed to be fully appreciated.

First Floor Approx 36 sq m / 389 sq ft

· Three Bedroom Semi-**Detached Property Built In** 2019