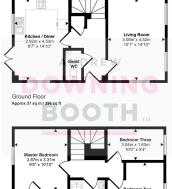

The interior of the home is light, airy, and thoughtfully designed, being set across two floors. The welcoming entrance hall leads to a spacious dual-aspect living room, a wonderfully bright and contemporary kitchen/diner, and a convenient guest WC that all sit to the ground floor. Upstairs, you'll find three beautifully presented bedrooms, including a stunning Master bedroom with en-suite bathroom, as well as the stunning main bathroom.

This home is ready to move into and is presented to the highest standards—properties of this calibre must be viewed to be fully appreciated.

First Floor Approx 36 sq m / 389 sq ft

· Three Bedroom Semi-**Detached Property Built In** 2019

 Spacious Dual Aspect Living Room

· Beautifully Presented Across Each & Every Room

Contemporary, Light & Airy Kitchen / Diner

• Impeccable Master Bedroom • Stunning Main Bathroom With Attractive En-Suite