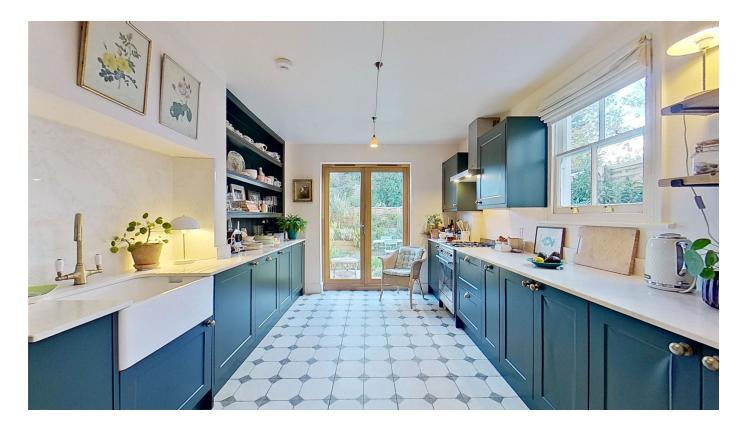

The ground floor boasts a light and airy bay fronted lounge to the front, separate and equally light and airy dining room and large kitchen that opens out through French doors to the garden at the rear. The first floor comprises three double bedrooms (all of which enjoy built in storage wardrobes) and the newly renovated bathroom which complete the living accommodation of this truly marvellous property. Outside there is a large garden to the front and the most delightful garden to the rear. Whether you are looking for your main residence, holiday home or as an investment, this is a must for your viewing schedule.