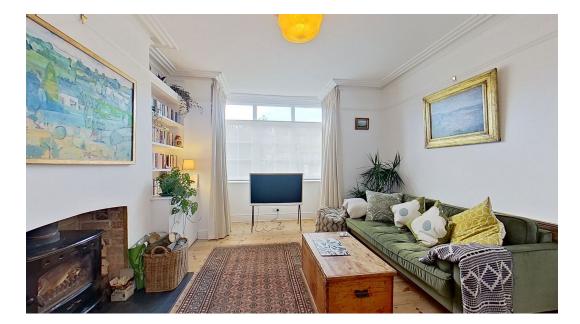

The ground floor boasts a light and airy bay fronted lounge to the front, separate and equally light and airy dining room and large kitchen that opens out through French doors to the garden at the rear. The first floor comprises three double bedrooms (all of which enjoy built in storage wardrobes) and the newly renovated bathroom which complete the living accommodation of this truly marvellous property. Outside there is a large garden to the front and the most delightful garden to the rear. Whether you are looking for your main residence, holiday home or as an investment, this is a must for your viewing schedule.