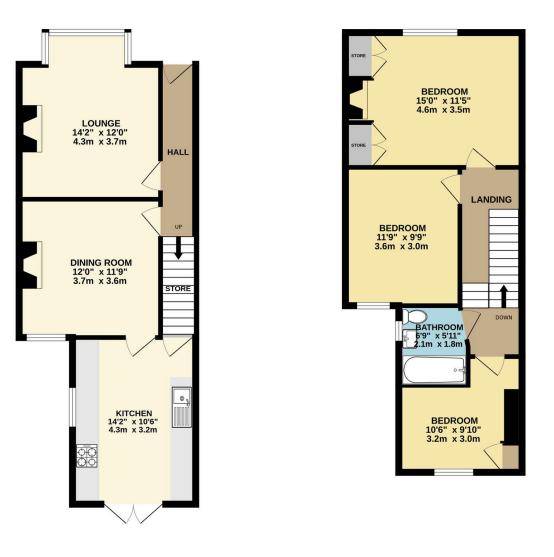

The ground floor boasts a light and airy bay fronted lounge to the front, separate and equally light and airy dining room and large kitchen that opens out through French doors to the garden at the rear. The first floor comprises three double bedrooms (all of which enjoy built in storage wardrobes) and the newly renovated bathroom which complete the living accommodation of this truly marvellous property. Outside there is a large garden to the front and the most delightful garden to the rear. Whether you are looking for your main residence, holiday home or as an investment, this is a must for your viewing schedule.

TOTAL FLOOR AREA: 986 sq.ft. (91.6 sq.m.) approx. Whils every attempt has been made to ensure the accuracy of the floorplan contained here, measurements of doors, windows, rooms and any where there are aceptoximate and no responsibility is taken for any error, omission or mis-statement. This plan is for illustrative purposes only and should be used as such by any prospective purchaser. The services, systems and applicances shown have no been tested and no guarantee as to their operability of efficiency can be given. Made with Mergine C2020