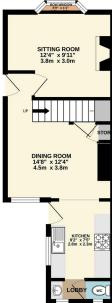

GROUND FLOOR 346 sq.ft. (32.1 sq.m.) approx

1ST FLOOR 320 sq.ft. (29.8 sq.m.) approx.

FABULOUS TWO BEDROOM END OF TERRACED COTTAGE THATS IN NEED OF REDECORATING THROUGHOUT. PERFECT FOR FIRST TIME BUYERS LOOKING TO MAKE THEIR FIRST HOUSE A WONDERFUL HOME. THIS PROPERTY WILL ALSO MAKE A SOLID INVESTMENT WITH AN ESTIMATED RENTAL INCOME OF £1200pcm, ONCE RENOVATED. I RECOMMEND BOOKING EARLY FOR A VIEWING TO AVOID DISAPPOINTMENT.