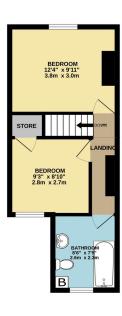

GROUND FLOOR 346 sq.ft. (32.1 sq.m.) approx

1ST FLOOR 320 sq.ft. (29.8 sq.m.) approx.

FABULOUS TWO BEDROOM END OF TERRACED COTTAGE THATS IN NEED OF REDECORATING THROUGHOUT. PERFECT FOR FIRST TIME BUYERS LOOKING TO MAKE THEIR FIRST HOUSE A WONDERFUL HOME. THIS PROPERTY WILL ALSO MAKE A SOLID INVESTMENT WITH AN ESTIMATED RENTAL INCOME OF £1200pcm, ONCE RENOVATED. I RECOMMEND BOOKING EARLY FOR A VIEWING TO AVOID DISAPPOINTMENT.