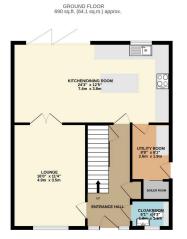

- HIGH SPECIFICATION FINISH THROUGHOUT
- STUNNING KITCHENS AND BATHROOMS
- CRAFTED BY REPUTABLE LOCAL BUILDERS
- GREAT SIZED GARDENS
- 10 YEAR WARRANTY

Introducing an exclusive opportunity to own a brand new four bedroom detached home which is one of just a matching pair, masterfully built on a former police station site in the heart of Deal. These stunning residences blend contemporary, highspecification finishes, crafted by reputable local builders renowned for their exceptional quality. Each home boasts an elegant design offering all the modern comforts expected of luxury living. From state of the art kitchens fitted with premium quartz work tops and appliances to spacious, light-filled living areas and stylish bathrooms, these homes are designed for a lifestyle of sophistication and ease. With meticulous attention to detail, these properties offer the latest in energy-efficient insulation, air sourced heating with underfloor heating, and high-quality materials throughout. Internally In brief comprising: Entrance Hall, cloakroom WC, generous size front lounge with French doors into the stylish open planned kitchen/dining