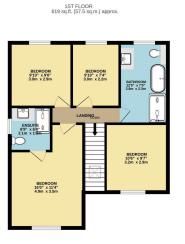

- HIGH SPECIFICATION FINISH THROUGHOUT
- STUNNING KITCHENS AND BATHROOMS
- CRAFTED BY REPUTABLE LOCAL BUILDERS
- GREAT SIZED GARDENS
- 10 YEAR WARRANTY

Introducing an exclusive opportunity to own a brand new four bedroom detached home which is one of just a matching pair, masterfully built on a former police station site in the heart of Deal. These stunning residences blend contemporary, highspecification finishes, crafted by reputable local builders renowned for their exceptional quality. Each home boasts an elegant design offering all the modern comforts expected of luxury living. From state of the art kitchens fitted with premium quartz work tops and appliances to spacious, light-filled living areas and stylish bathrooms, these homes are designed for a lifestyle of sophistication and ease. With meticulous attention to detail, these properties offer the latest in energy-efficient insulation, air sourced heating with underfloor heating, and high-quality materials throughout. Internally In brief comprising: Entrance Hall, cloakroom WC, generous size front lounge with French doors into the stylish open planned kitchen/dining